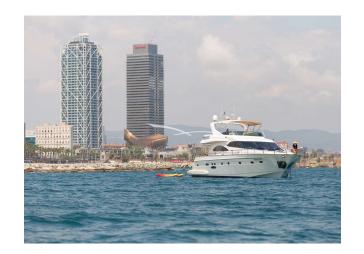

### YACHT INFORMATION

The Astondoa 72 is a wonderful 23m yacht with flybridge which is one of the top yachts in its category thanks to its performance and design. It can accommodate up to 8 guests in 4 cabins at night and 10 guests at day. In addition, this yacht has a nice crew consisting of an experienced captain and a stewardess who offer you the best service.