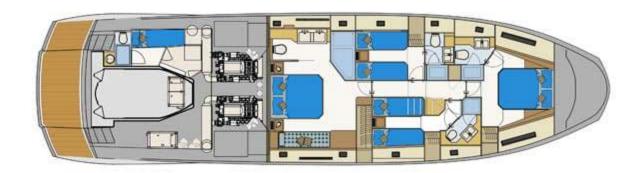

#### ASTONDOA 22M

LENGTH 22.35 M
YEAR BUILT/REFIT 2001/2016

MAX. GUESTS 10
GUEST BERTHS 8
GUEST CABINS 4

CREW CAPTAIN + STEWARDESS

ISLAND IBIZA

REGISTRATION NUMBER 1495/2020

### YACHT INFORMATION

The Astondoa 72 is a wonderful 23m yacht with flybridge which is one of the top yachts in its category thanks to its performance and design. It can accommodate up to 8 guests in 4 cabins at night and 10 guests at day. In addition, this yacht has a nice crew consisting of an experienced captain and a stewardess who offer you the best service.