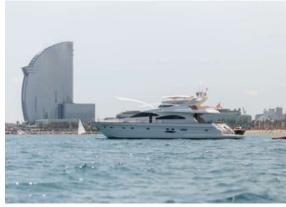

### YACHT INFORMATION

The Astondoa 72 is a wonderful 23m yacht with flybridge which is one of the top yachts in its category thanks to its performance and design. It can accommodate up to 8 guests in 4 cabins at night and 10 guests at day. In addition, this yacht has a nice crew consisting of an experienced captain and a stewardess who offer you the best service.