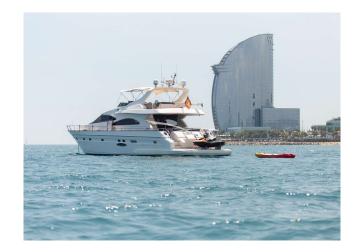

#### ASTONDOA 22M

LENGTH 22.35 M
YEAR BUILT/REFIT 2001/2016

MAX. GUESTS 10
GUEST BERTHS 8
GUEST CABINS 4

CREW CAPTAIN + STEWARDESS

ISLAND IBIZA

REGISTRATION NUMBER 1495/2020

### YACHT INFORMATION

The Astondoa 72 is a wonderful 23m yacht with flybridge which is one of the top yachts in its category thanks to its performance and design. It can accommodate up to 8 guests in 4 cabins at night and 10 guests at day. In addition, this yacht has a nice crew consisting of an experienced captain and a stewardess who offer you the best service.