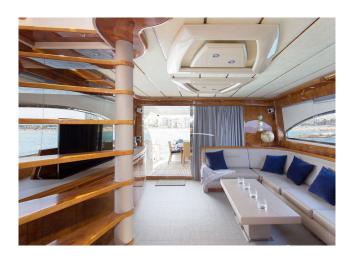

### YACHT INFORMATION

The Astondoa 72 is a wonderful 23m yacht with flybridge which is one of the top yachts in its category thanks to its performance and design. It can accommodate up to 8 guests in 4 cabins at night and 10 guests at day. In addition, this yacht has a nice crew consisting of an experienced captain and a stewardess who offer you the best service.