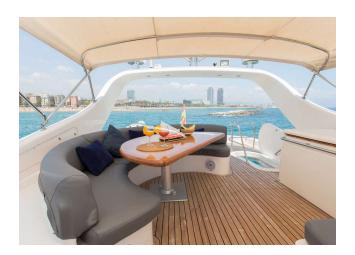

### YACHT INFORMATION

The Astondoa 72 is a wonderful 23m yacht with flybridge which is one of the top yachts in its category thanks to its performance and design. It can accommodate up to 8 guests in 4 cabins at night and 10 guests at day. In addition, this yacht has a nice crew consisting of an experienced captain and a stewardess who offer you the best service.