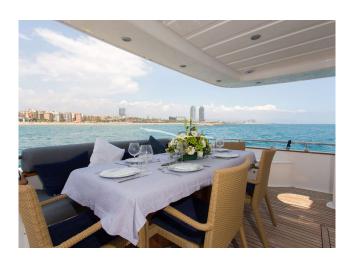

### YACHT INFORMATION

The Astondoa 72 is a wonderful 23m yacht with flybridge which is one of the top yachts in its category thanks to its performance and design. It can accommodate up to 8 guests in 4 cabins at night and 10 guests at day. In addition, this yacht has a nice crew consisting of an experienced captain and a stewardess who offer you the best service.