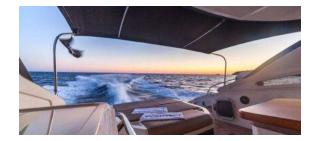

## YACHT INFORMATION

The goal on board of the INCEPTION is to create a relaxed experience and to top our dedicated crew with high-end service and local knowledge. Whether you want to relax or explore remote bays, the impressions on board INCEPTION are guaranteed.

The yacht is comfortably designed and offers space for up to 12 guests with a large private berth on the foredeck and stern. Additional sun cushions and a large dining area on deck are provided by the open lounge area with a 360° panoramic view. Standard features include a complete Bose Surround system and an exceptionally large hydraulic bathing platform.