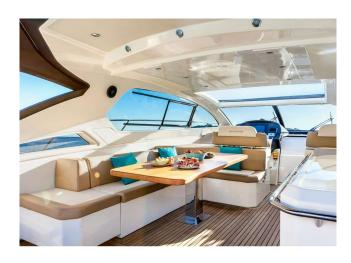

The yacht is comfortably designed and offers space for up to 12 guests with a large private berth on the foredeck and stern. Additional sun cushions and a large dining area on deck are provided by the open lounge area with a 360° panoramic view. Standard features include a complete Bose Surround system and an exceptionally large hydraulic bathing platform.