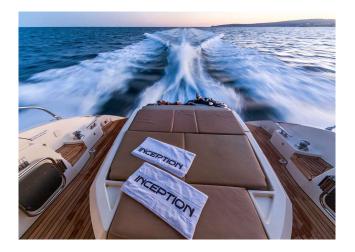

The yacht is comfortably designed and offers space for up to 12 guests with a large private berth on the foredeck and stern. Additional sun cushions and a large dining area on deck are provided by the open lounge area with a 360° panoramic view. Standard features include a complete Bose Surround system and an exceptionally large hydraulic bathing platform.