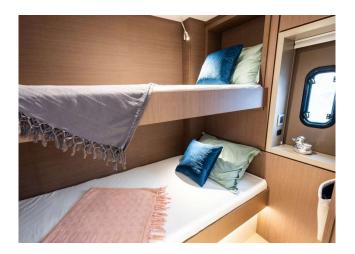

The flybridge opens up 360-degree views and is ideal for relaxing with its sun loungers, table and fridge.

The Bali 4.6 welcomes up to 10 overnight guests in 4 double and one twin cabin. Your skipper will guide you to impressive spots around the Balearic Islands, while the stewardess, who can be booked on request, will take care of your well-being on board.