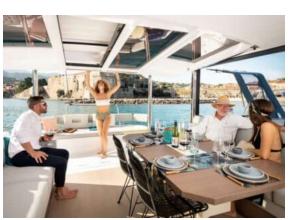

## YACHT INFORMATION

The Bali 4.6 will impress with its open sense of space and elegant design. The catamaran offers a spacious living area thanks to the aft cockpit and saloon, which provides ample room for family and friends.

The flybridge opens up 360-degree views and is ideal for relaxing with its sun loungers, table and fridge.

The Bali 4.6 welcomes up to 10 overnight guests in 4 double and one twin cabin. Your skipper will guide you to impressive spots around the Balearic Islands, while the stewardess, who can be booked on request, will take care of your well-being on board.