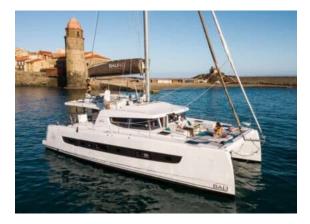

## YACHT INFORMATION

The Bali 4.6 will impress with its open sense of space and elegant design. The catamaran offers a spacious living area thanks to the aft cockpit and saloon, which provides ample room for family and friends.

The flybridge opens up 360-degree views and is ideal for relaxing with its sun loungers, table and fridge.

The Bali 4.6 welcomes up to 10 overnight guests in 4 double and one twin cabin. Your skipper will guide you to impressive spots around the Balearic Islands, while the stewardess, who can be booked on request, will take care of your well-being on board.