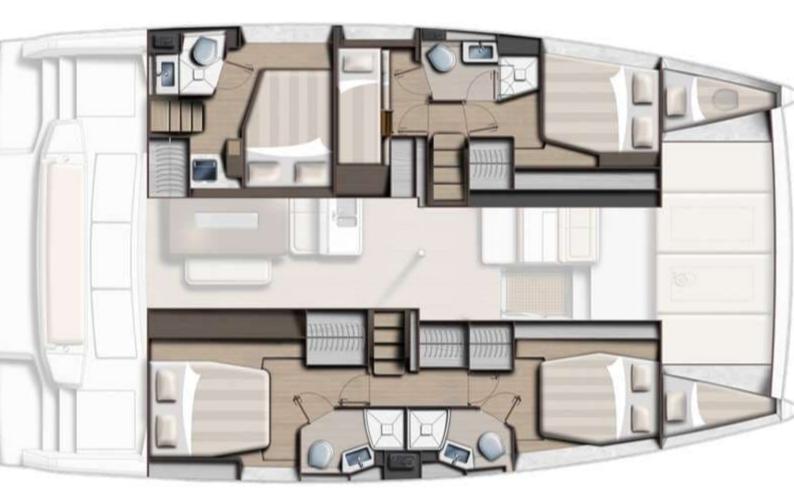

## BALI 4.6

| MODEL        | BALI 4.6                         |
|--------------|----------------------------------|
| LENGTH       | 14.36 M                          |
| YEAR BUILT   | 2021                             |
| MAX. GUESTS  | 11                               |
| GUEST BERTHS | 10                               |
| GUEST CABINS | 5                                |
| CREW         | CAPTAIN + STEWARDESS AUF ANFRAGE |
| ISLAND       | IBIZA, FORMENTERA, MALLORCA,     |
|              | MENORCA                          |

The flybridge opens up 360-degree views and is ideal for relaxing with its sun loungers, table and fridge.

The Bali 4.6 welcomes up to 10 overnight guests in 4 double and one twin cabin. Your skipper will guide you to impressive spots around the Balearic Islands, while the stewardess, who can be booked on request, will take care of your well-being on board.