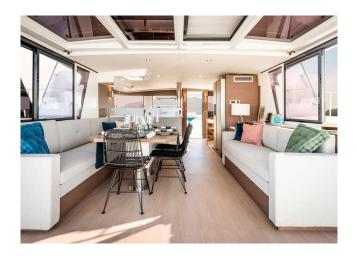

## YACHT INFORMATION

The Bali 4.6 will impress with its open sense of space and elegant design. The catamaran offers a spacious living area thanks to the aft cockpit and saloon, which provides ample room for family and friends.

The flybridge opens up 360-degree views and is ideal for relaxing with its sun loungers, table and fridge.

The Bali 4.6 welcomes up to 10 overnight guests in 4 double and one twin cabin. Your skipper will guide you to impressive spots around the Balearic Islands, while the stewardess, who can be booked on request, will take care of your well-being on board.