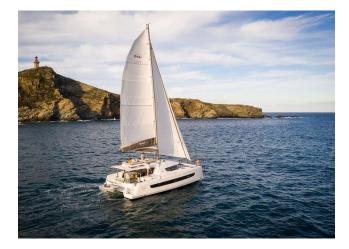

## YACHT INFORMATION

The Bali 4.6 will impress with its open sense of space and elegant design. The catamaran offers a spacious living area thanks to the aft cockpit and saloon, which provides ample room for family and friends.

The flybridge opens up 360-degree views and is ideal for relaxing with its sun loungers, table and fridge.

The Bali 4.6 welcomes up to 10 overnight guests in 4 double and one twin cabin. Your skipper will guide you to impressive spots around the Balearic Islands, while the stewardess, who can be booked on request, will take care of your well-being on board.