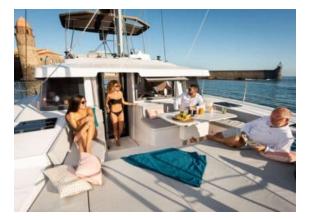

## YACHT INFORMATION

The Bali 4.6 will impress with its open sense of space and elegant design. The catamaran offers a spacious living area thanks to the aft cockpit and saloon, which provides ample room for family and friends.

The flybridge opens up 360-degree views and is ideal for relaxing with its sun loungers, table and fridge.

The Bali 4.6 welcomes up to 10 overnight guests in 4 double and one twin cabin. Your skipper will guide you to impressive spots around the Balearic Islands, while the stewardess, who can be booked on request, will take care of your well-being on board.