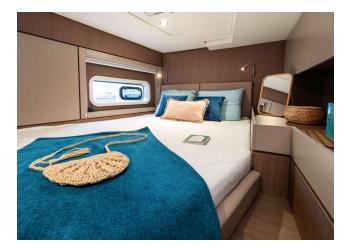

The flybridge opens up 360-degree views and is ideal for relaxing with its sun loungers, table and fridge.

The Bali 4.6 welcomes up to 10 overnight guests in 4 double and one twin cabin. Your skipper will guide you to impressive spots around the Balearic Islands, while the stewardess, who can be booked on request, will take care of your well-being on board.