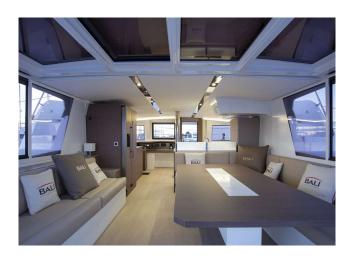

## YACHT INFORMATION

The brand new Bali 4.8 welcomes you on board for memorable cruises on the Balearic Islands from Ibiza or Formentara in high season and, on request, from Mallorca or Menorca in mid and low season.

The catamaran boasts numerous innovations including an impressive use of space. Among other features, the new model has a tilting aft cockpit door that connects the inner saloon to the aft cockpit.

With four double cabins and one bunk cabin, up to 10 guests can be comfortably accommodated on board.