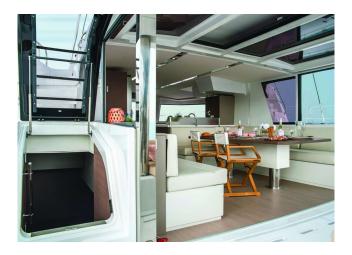

The catamaran boasts numerous innovations including an impressive use of space. Among other features, the new model has a tilting aft cockpit door that connects the inner saloon to the aft cockpit.

With four double cabins and one bunk cabin, up to 10 guests can be comfortably accommodated on board.