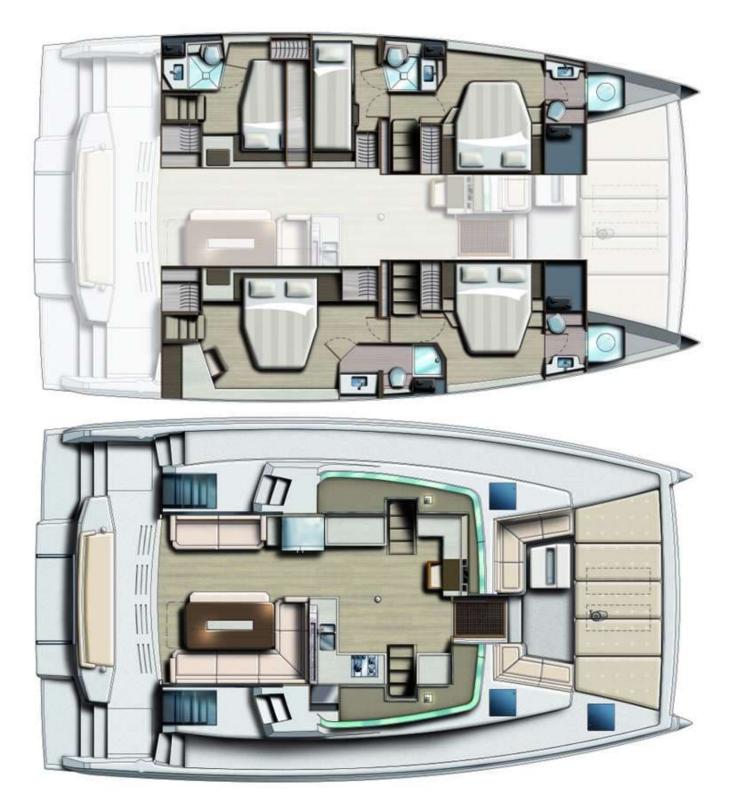

The catamaran boasts numerous innovations including an impressive use of space. Among other features, the new model has a tilting aft cockpit door that connects the inner saloon to the aft cockpit.

With four double cabins and one bunk cabin, up to 10 guests can be comfortably accommodated on board.

### BALI 4.8 OPEN SPACE

| MODEL        | BALI 4.8 OPEN SPACE          |
|--------------|------------------------------|
| LENGTH       | 14.86 M                      |
| YEAR BUILT   | 2020                         |
| MAX. GUESTS  | 11                           |
| GUEST BERTHS | 10                           |
| GUEST CABINS | 5                            |
| CREW         | CAPTAIN, HOSTESS AUF ANFRAGE |
| ISLAND       | IBIZA, FORMENTERA, MALLORCA, |
|              | MENORCA                      |