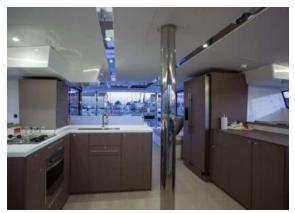

The catamaran boasts numerous innovations including an impressive use of space. Among other features, the new model has a tilting aft cockpit door that connects the inner saloon to the aft cockpit.

With four double cabins and one bunk cabin, up to 10 guests can be comfortably accommodated on board.