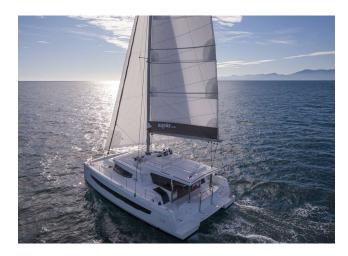

## YACHT INFORMATION

The brand new Bali 4.8 welcomes you on board for memorable cruises on the Balearic Islands from Ibiza or Formentara in high season and, on request, from Mallorca or Menorca in mid and low season.

The catamaran boasts numerous innovations including an impressive use of space. Among other features, the new model has a tilting aft cockpit door that connects the inner saloon to the aft cockpit.

With four double cabins and one bunk cabin, up to 10 guests can be comfortably accommodated on board.