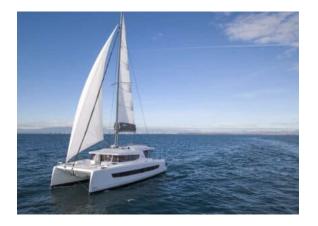

## YACHT INFORMATION

The brand new Bali 4.8 welcomes you on board for memorable cruises on the Balearic Islands from Ibiza or Formentara in high season and, on request, from Mallorca or Menorca in mid and low season.

The catamaran boasts numerous innovations including an impressive use of space. Among other features, the new model has a tilting aft cockpit door that connects the inner saloon to the aft cockpit.

With four double cabins and one bunk cabin, up to 10 guests can be comfortably accommodated on board.