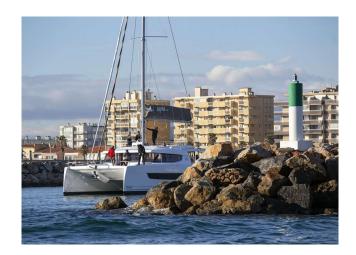

## YACHT INFORMATION

The brand new Bali 4.8 welcomes you on board for memorable cruises on the Balearic Islands from Ibiza or Formentara in high season and, on request, from Mallorca or Menorca in mid and low season.

The catamaran boasts numerous innovations including an impressive use of space. Among other features, the new model has a tilting aft cockpit door that connects the inner saloon to the aft cockpit.

With four double cabins and one bunk cabin, up to 10 guests can be comfortably accommodated on board.