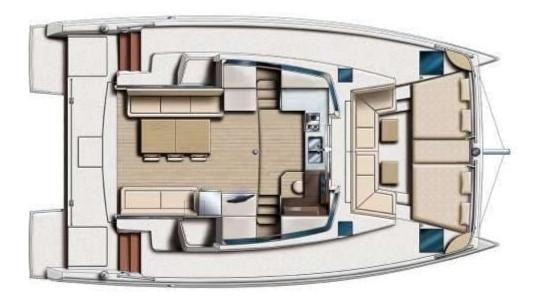

### YACHT INFORMATION

Completed in 2018, the Bali 4.0 Owner Version is waiting for you in Palma de Mallorca. The catamaran is characterised by its forward cockpit and dining area with ample space for sunbathing. With three cabins, the yacht is ideal for family cruises.