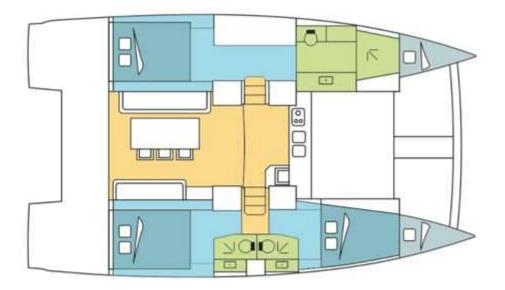

#### BALI 4.0 OWNER VERSION

| MODEL        | BALI 4.0 (OWNER VERSION) |
|--------------|--------------------------|
| LENGTH       | 12.2 M                   |
| YEAR BUILT   | 2018                     |
| MAX. GUESTS  | 8                        |
| GUEST BERTHS | 6+2                      |
| GUEST CABINS | 3+2                      |
| ISLAND       | MALLORCA                 |
|              |                          |

### YACHT INFORMATION

Completed in 2018, the Bali 4.0 Owner Version is waiting for you in Palma de Mallorca. The catamaran is characterised by its forward cockpit and dining area with ample space for sunbathing. With three cabins, the yacht is ideal for family cruises.