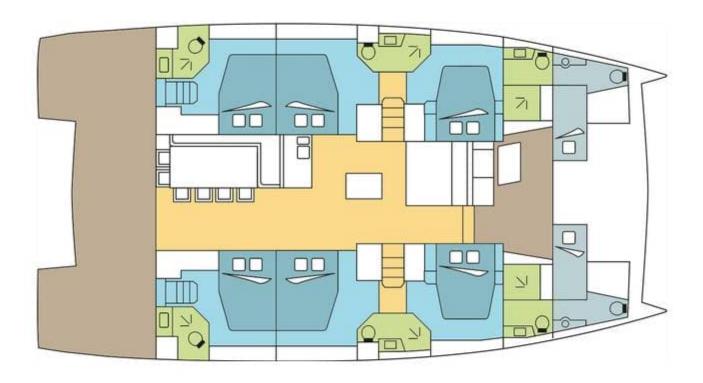

## **BALI 5.4**

| MODEL        | BALI 5.4 |
|--------------|----------|
| LENGTH       | 16.8 M   |
| YEAR BUILT   | 2020     |
| MAX. GUESTS  | 12       |
| GUEST BERTHS | 12       |
| GUEST CABINS | 6+2      |
| ICLAND       | MALLODO  |