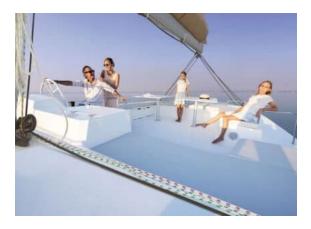

## YACHT INFORMATION

With her impressive open space and ergonomic living area, the Bali 5.4 is ideal for spectacular cruises along the Balearic Islands. The catamaran features numerous highlights such as the rigid forward cockpit with lounge area and sun lounger, the panoramic relaxation area on the roof and the new platform connecting the two stern aprons with large bench and chests. Come aboard and let the crusing fun begin.