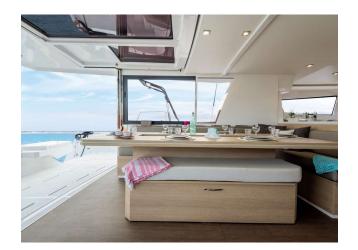

## YACHT INFORMATION

With her impressive open space and ergonomic living area, the Bali 5.4 is ideal for spectacular cruises along the Balearic Islands. The catamaran features numerous highlights such as the rigid forward cockpit with lounge area and sun lounger, the panoramic relaxation area on the roof and the new platform connecting the two stern aprons with large bench and chests. Come aboard and let the crusing fun begin.