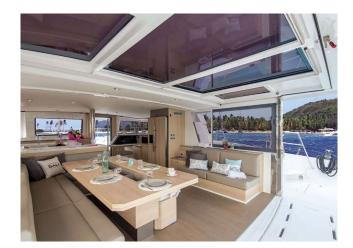

## YACHT INFORMATION

With her impressive open space and ergonomic living area, the Bali 5.4 is ideal for spectacular cruises along the Balearic Islands. The catamaran features numerous highlights such as the rigid forward cockpit with lounge area and sun lounger, the panoramic relaxation area on the roof and the new platform connecting the two stern aprons with large bench and chests. Come aboard and let the crusing fun begin.