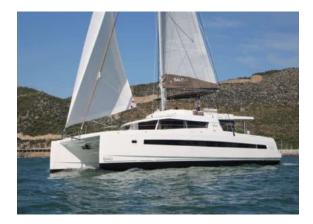

## **BALI 5.4**

| MODEL        | BALI 5.4 |
|--------------|----------|
| LENGTH       | 16.8 M   |
| YEAR BUILT   | 2020     |
| MAX. GUESTS  | 12       |
| GUEST BERTHS | 12       |
| GUEST CABINS | 6+2      |
| ICLAND       | MALLODO  |

## YACHT INFORMATION

With her impressive open space and ergonomic living area, the Bali 5.4 is ideal for spectacular cruises along the Balearic Islands. The catamaran features numerous highlights such as the rigid forward cockpit with lounge area and sun lounger, the panoramic relaxation area on the roof and the new platform connecting the two stern aprons with large bench and chests. Come aboard and let the crusing fun begin.