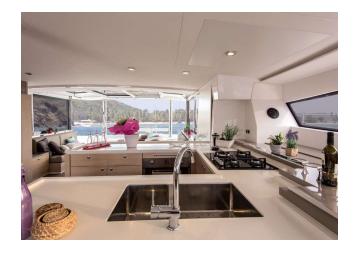

## YACHT INFORMATION

With her impressive open space and ergonomic living area, the Bali 5.4 is ideal for spectacular cruises along the Balearic Islands. The catamaran features numerous highlights such as the rigid forward cockpit with lounge area and sun lounger, the panoramic relaxation area on the roof and the new platform connecting the two stern aprons with large bench and chests. Come aboard and let the crusing fun begin.