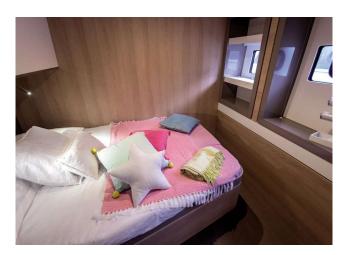

## **BALI 5.4**

| MODEL        | BALI 5.4 |
|--------------|----------|
| LENGTH       | 16.8 M   |
| YEAR BUILT   | 2020     |
| MAX. GUESTS  | 12       |
| GUEST BERTHS | 12       |
| GUEST CABINS | 6+2      |
| ICLAND       | MALLODO  |