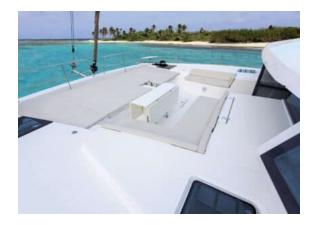

## YACHT INFORMATION

With her impressive open space and ergonomic living area, the Bali 5.4 is ideal for spectacular cruises along the Balearic Islands. The catamaran features numerous highlights such as the rigid forward cockpit with lounge area and sun lounger, the panoramic relaxation area on the roof and the new platform connecting the two stern aprons with large bench and chests. Come aboard and let the crusing fun begin.