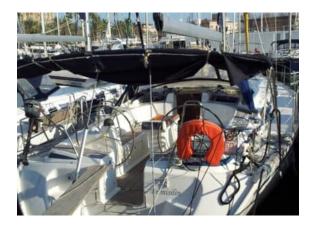

## YACHT INFORMATION

The beautiful Bavaria 46 is just the right pick for everybody who wants to enjoy pure sailing pleasures. It offers enough room for up to nine people and is equipped with important extras, such as autopilot, bimini, electrical anchor windlass, plotter and sprayhood. Experience unforgettable vacation moments on the Balearic Islands.