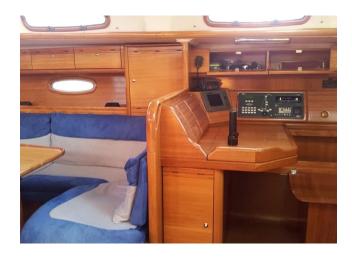

## YACHT INFORMATION

The beautiful Bavaria 46 is just the right pick for everybody who wants to enjoy pure sailing pleasures. It offers enough room for up to nine people and is equipped with important extras, such as autopilot, bimini, electrical anchor windlass, plotter and sprayhood. Experience unforgettable vacation moments on the Balearic Islands.