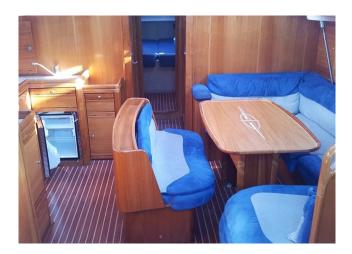

## YACHT INFORMATION

The beautiful Bavaria 46 is just the right pick for everybody who wants to enjoy pure sailing pleasures. It offers enough room for up to nine people and is equipped with important extras, such as autopilot, bimini, electrical anchor windlass, plotter and sprayhood. Experience unforgettable vacation moments on the Balearic Islands.