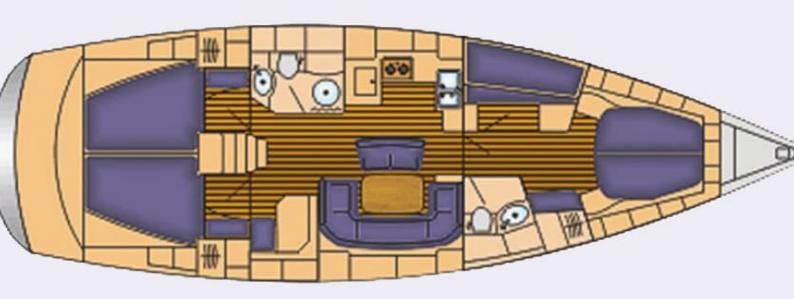

## BAVARIA 46

| MODEL        | BAVARIA 46 |
|--------------|------------|
| LENGTH       | 13.95 M    |
| YEAR BUILT   | 2007       |
| MAX. GUESTS  | 9          |
| GUEST BERTHS | 8+1        |
| GUEST CABINS | 4          |
| ISLAND       | MALLORCA   |
|              |            |

## YACHT INFORMATION

The beautiful Bavaria 46 is just the right pick for everybody who wants to enjoy pure sailing pleasures. It offers enough room for up to nine people and is equipped with important extras, such as autopilot, bimini, electrical anchor windlass, plotter and sprayhood. Experience unforgettable vacation moments on the Balearic Islands.