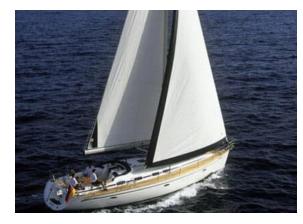

## YACHT INFORMATION

The beautiful Bavaria 46 is just the right pick for everybody who wants to enjoy pure sailing pleasures. It offers enough room for up to nine people and is equipped with important extras, such as autopilot, bimini, electrical anchor windlass, plotter and sprayhood. Experience unforgettable vacation moments on the Balearic Islands.