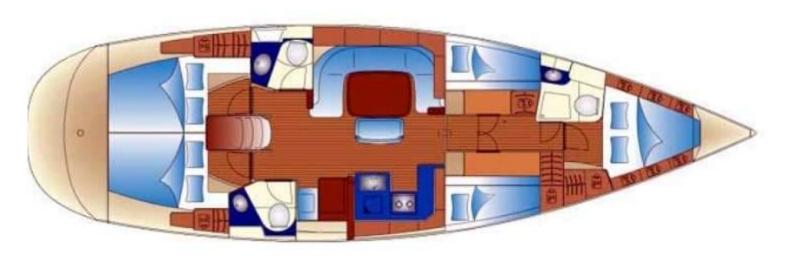

## **BAVARIA** 49

MODEL BAVARIA 49
LENGTH 14.95 M
YEAR BUILT 2004
MAX. GUESTS 11
GUEST BERTHS 10+1
GUEST CABINS 5

ISLAND MALLORCA REGISTRATION NUMBER 0020/2020

## YACHT INFORMATION

Come aboard this nautical beauty and experience sailing pleasure in its purest form. The Bavaria 49 was built in 2004 and offers ample space for up to eleven guests. With ten (+1) cozy beds, three bathrooms and a generous sundeck, the yacht is ideally equipped for your family-cruise.