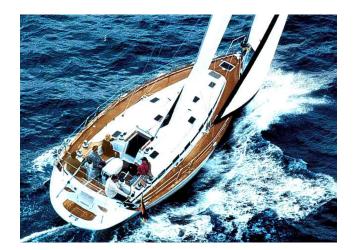

## YACHT INFORMATION

Come aboard this nautical beauty and experience sailing pleasure in its purest form. The Bavaria 49 was built in 2004 and offers ample space for up to eleven guests. With ten (+1) cozy beds, three bathrooms and a generous sundeck, the yacht is ideally equipped for your family-cruise.

In addition to GPS plotter, heating and sprayhood, the autopilot and a bimini enable comfortable yachting along the picturesque coastline of Mallorca. Discover the Mediterranean Sea aboard the Bavaria 49 and enjoy the vacation of your dreams.