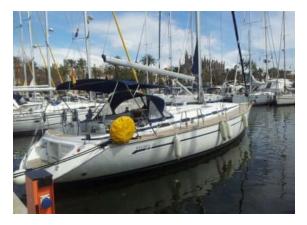

## YACHT INFORMATION

Come aboard this nautical beauty and experience sailing pleasure in its purest form. The Bavaria 49 was built in 2004 and offers ample space for up to eleven guests. With ten (+1) cozy beds, three bathrooms and a generous sundeck, the yacht is ideally equipped for your family-cruise.

In addition to GPS plotter, heating and sprayhood, the autopilot and a bimini enable comfortable yachting along the picturesque coastline of Mallorca. Discover the Mediterranean Sea aboard the Bavaria 49 and enjoy the vacation of your dreams.