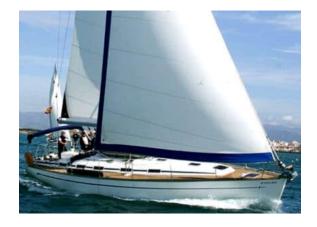

## YACHT INFORMATION

Come aboard this nautical beauty and experience sailing pleasure in its purest form. The Bavaria 49 was built in 2004 and offers ample space for up to eleven guests. With ten (+1) cozy beds, three bathrooms and a generous sundeck, the yacht is ideally equipped for your family-cruise.

In addition to GPS plotter, heating and sprayhood, the autopilot and a bimini enable comfortable yachting along the picturesque coastline of Mallorca. Discover the Mediterranean Sea aboard the Bavaria 49 and enjoy the vacation of your dreams.