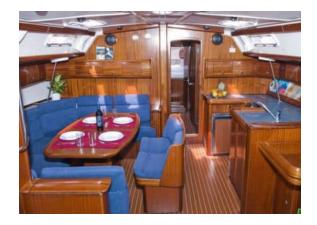

## YACHT INFORMATION

Come aboard this nautical beauty and experience sailing pleasure in its purest form. The Bavaria 49 was built in 2004 and offers ample space for up to eleven guests. With ten (+1) cozy beds, three bathrooms and a generous sundeck, the yacht is ideally equipped for your family-cruise.