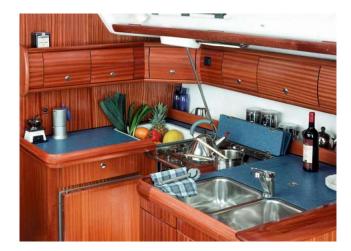

## YACHT INFORMATION

Come aboard this nautical beauty and experience sailing pleasure in its purest form. The Bavaria 49 was built in 2004 and offers ample space for up to eleven guests. With ten (+1) cozy beds, three bathrooms and a generous sundeck, the yacht is ideally equipped for your family-cruise.