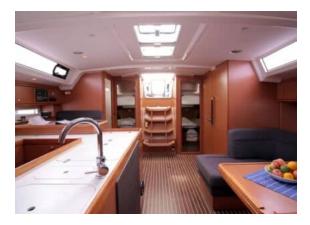

### YACHT INFORMATION

The Bavaria 56 Cruiser promises unforgettable sailing fun around the Balearic Islands. The 16.75m long yacht features a large salon as well as five cabins and ten berths. She is not only easy to handle, but also has numerous amenities.