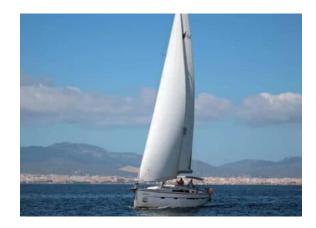

### YACHT INFORMATION

The Bavaria 56 Cruiser promises unforgettable sailing fun around the Balearic Islands. The 16.75m long yacht features a large salon as well as five cabins and ten berths. She is not only easy to handle, but also has numerous amenities.