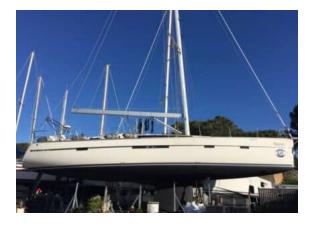

### YACHT INFORMATION

The Bavaria 56 Cruiser promises unforgettable sailing fun around the Balearic Islands. The 16.75m long yacht features a large salon as well as five cabins and ten berths. She is not only easy to handle, but also has numerous amenities.