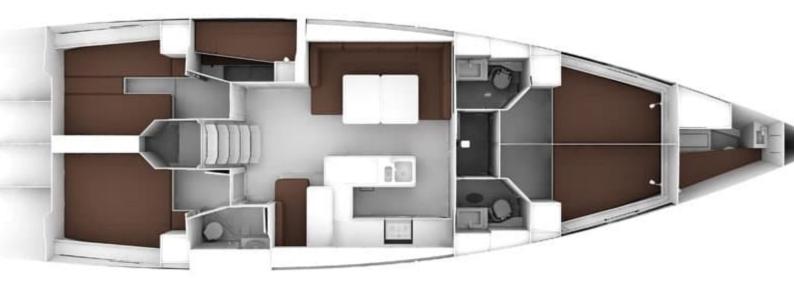

### **BAVARIA 56 CRUISER**

MODEL BAVARIA 56 CRUISER

LENGTH 16.75 M
YEAR BUILT 2014
MAX. GUESTS 11
GUEST BERTHS 10+1
GUEST CABINS 5+1

ISLAND MALLORCA REGISTRATION NUMBER 0069/2019

### YACHT INFORMATION

The Bavaria 56 Cruiser promises unforgettable sailing fun around the Balearic Islands. The 16.75m long yacht features a large salon as well as five cabins and ten berths. She is not only easy to handle, but also has numerous amenities.