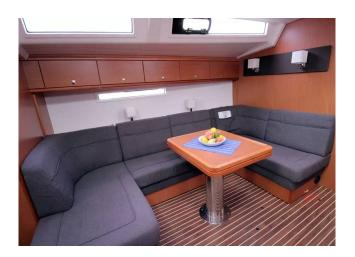

### YACHT INFORMATION

The Bavaria 56 Cruiser promises unforgettable sailing fun around the Balearic Islands. The 16.75m long yacht features a large salon as well as five cabins and ten berths. She is not only easy to handle, but also has numerous amenities.