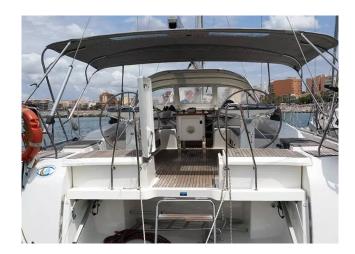

### YACHT INFORMATION

The Bavaria 56 Cruiser promises unforgettable sailing fun around the Balearic Islands. The 16.75m long yacht features a large salon as well as five cabins and ten berths. She is not only easy to handle, but also has numerous amenities.