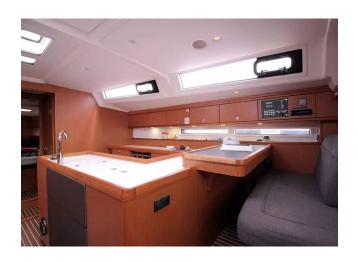

## **EQUIPMENT**

TECHNICAL EQUIPMENT: Outdoor shower, Autopilot, Bimini, Bow thruster, Crew cabin, GPS plotter, Inverter, Microwave, Sprayhood, Teak in cockpit, Fully equipped pantry, Full safety equipment