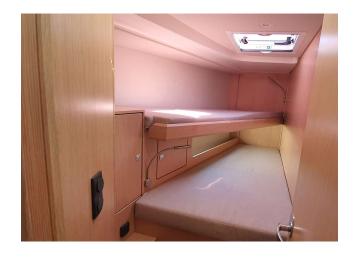

### BAVARIA C45 STYLE

MODEL BAVARIA C45 STYLE

LENGTH 14.27 M
YEAR BUILT 2020
MAX. GUESTS 10
GUEST BERTHS 8
GUEST CABINS 4

ISLAND MALLORCA

### YACHT INFORMATION

Come aboard and feel at home. This allrounder sailing yacht is equipped with a huge bathing platform, a spacious cockpit and bright saloon. The yacht shines with style and personality and offers 8 berths distributed over 4 double cabins.