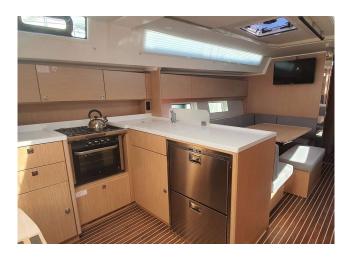

## **EQUIPMENT**

TECHNICAL EQUIPMENT: Outdoor shower, Autopilot, Bimini, Bow thruster, El. winches, Generator, GPS plotter, BBQ, Air conditioning, Fridge, Fully equipped pantry, Full safety equipment

COMFORT EQUIPMENT: Cockpit speakers, Sound system

### YACHT INFORMATION

Come aboard and feel at home. This allrounder sailing yacht is equipped with a huge bathing platform, a spacious cockpit and bright saloon. The yacht shines with style and personality and offers 8 berths distributed over 4 double cabins.