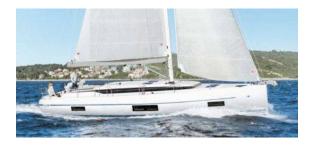

### BAVARIA C45 STYLE

MODEL BAVARIA C45 STYLE

LENGTH 14.27 M
YEAR BUILT 2020
MAX. GUESTS 10
GUEST BERTHS 8
GUEST CABINS 4

ISLAND MALLORCA

### YACHT INFORMATION

Come aboard and feel at home. This allrounder sailing yacht is equipped with a huge bathing platform, a spacious cockpit and bright saloon. The yacht shines with style and personality and offers 8 berths distributed over 4 double cabins.