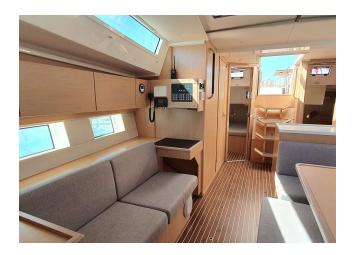

### YACHT INFORMATION

Come aboard and feel at home. This allrounder sailing yacht is equipped with a huge bathing platform, a spacious cockpit and bright saloon. The yacht shines with style and personality and offers 8 berths distributed over 4 double cabins.