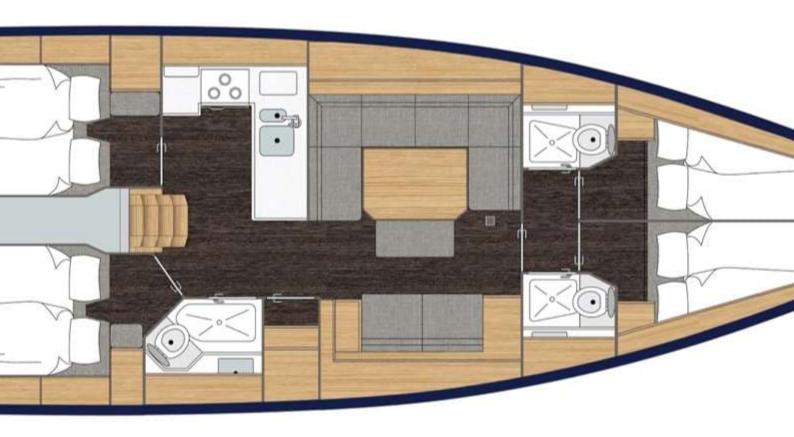

### BAVARIA C45 STYLE

MODEL BAVARIA C45 STYLE

LENGTH 14.27 M
YEAR BUILT 2020
MAX. GUESTS 10
GUEST BERTHS 8
GUEST CABINS 4

ISLAND MALLORCA

### YACHT INFORMATION

Come aboard and feel at home. This allrounder sailing yacht is equipped with a huge bathing platform, a spacious cockpit and bright saloon. The yacht shines with style and personality and offers 8 berths distributed over 4 double cabins.