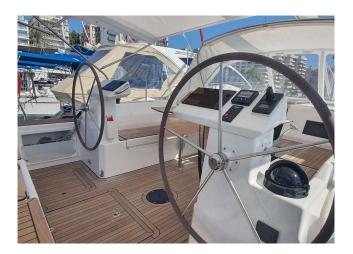

### YACHT INFORMATION

Come aboard and feel at home. This allrounder sailing yacht is equipped with a huge bathing platform, a spacious cockpit and bright saloon. The yacht shines with style and personality and offers 8 berths distributed over 4 double cabins.

## **EQUIPMENT**

TECHNICAL EQUIPMENT: Outdoor shower, Autopilot, Bimini, Bow thruster, El. winches, Generator, GPS plotter, BBQ, Air conditioning, Fridge, Fully equipped pantry, Full safety equipment

COMFORT EQUIPMENT: Cockpit speakers, Sound system