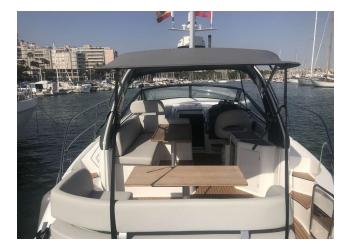

## YACHT INFORMATION

The Bavaria S36 Open is an 11.6m long sports boat with space for 10 guests, it has 2 cabins that offer sleeping places for 4 guests. The  $2 \times 250$  hp engines provide a good drive and the lounge in the cockpit offers guests comfort while driving.