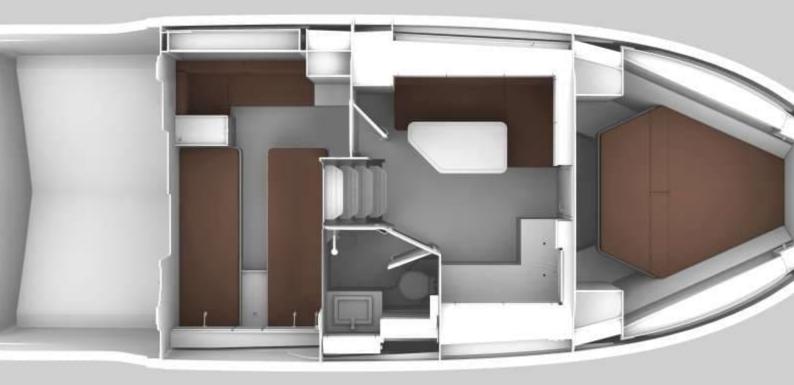

## YACHT INFORMATION

The Bavaria S36 Open is an 11.6m long sports boat with space for 10 guests, it has 2 cabins that offer sleeping places for 4 guests. The  $2 \times 250$  hp engines provide a good drive and the lounge in the cockpit offers guests comfort while driving.