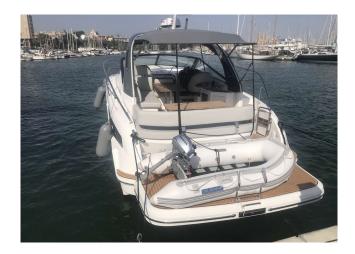

## YACHT INFORMATION

The Bavaria S36 Open is an 11.6m long sports boat with space for 10 guests, it has 2 cabins that offer sleeping places for 4 guests. The  $2 \times 250$  hp engines provide a good drive and the lounge in the cockpit offers guests comfort while driving.