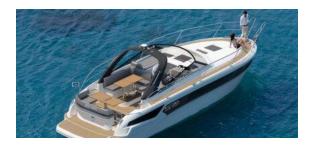

## YACHT INFORMATION

The Bavaria S36 Open is an 11.6m long sports boat with space for 10 guests, it has 2 cabins that offer sleeping places for 4 guests. The  $2 \times 250$  hp engines provide a good drive and the lounge in the cockpit offers guests comfort while driving.