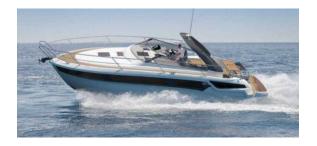

## YACHT INFORMATION

The Bavaria S36 Open is an 11.6m long sports boat with space for 10 guests, it has 2 cabins that offer sleeping places for 4 guests. The  $2 \times 250$  hp engines provide a good drive and the lounge in the cockpit offers guests comfort while driving.