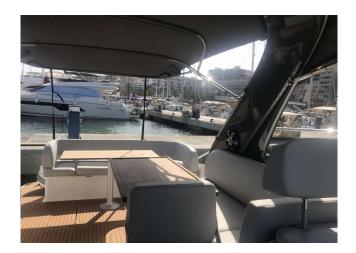

## YACHT INFORMATION

The Bavaria S36 Open is an 11.6m long sports boat with space for 10 guests, it has 2 cabins that offer sleeping places for 4 guests. The  $2 \times 250$  hp engines provide a good drive and the lounge in the cockpit offers guests comfort while driving.