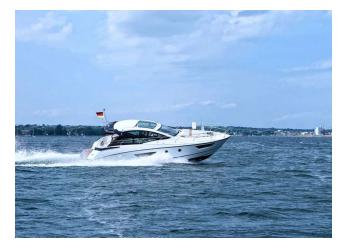

## YACHT INFORMATION

The Gran Turismo 40 is a sporty yacht with all the essentials for a relaxed charter trip.

The spacious cockpit offers plenty of room and the large hardtop can be opened generously, so that even in summer there is enough breeze in the cockpit. Inside, there are two modern double cabins and a bathroom with separate shower.