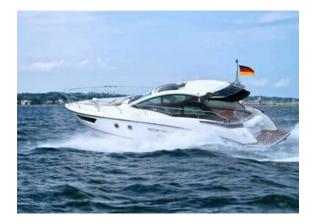

## BENETEAU GT40

| MODEL        | BENETEAU GRAN TURISMO 40 |
|--------------|--------------------------|
| LENGTH       | 12.67 M                  |
| YEAR BUILT   | 2020                     |
| MAX. GUESTS  | 4                        |
| GUEST BERTHS | 4                        |
| GUEST CABINS | 2                        |
| ISLAND       | MALLORCA                 |
|              |                          |

## YACHT INFORMATION

The Gran Turismo 40 is a sporty yacht with all the essentials for a relaxed charter trip.

The spacious cockpit offers plenty of room and the large hardtop can be opened generously, so that even in summer there is enough breeze in the cockpit. Inside, there are two modern double cabins and a bathroom with separate shower.