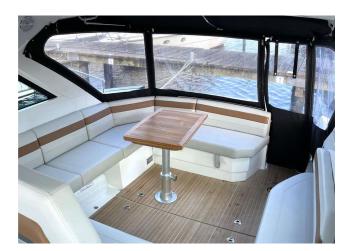

## YACHT INFORMATION

The Gran Turismo 40 is a sporty yacht with all the essentials for a relaxed charter trip.

The spacious cockpit offers plenty of room and the large hardtop can be opened generously, so that even in summer there is enough breeze in the cockpit. Inside, there are two modern double cabins and a bathroom with separate shower.