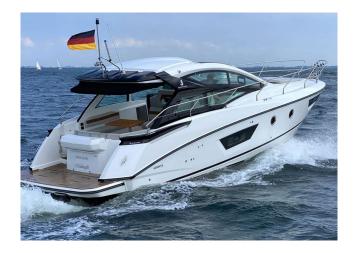

## YACHT INFORMATION

The Gran Turismo 40 is a sporty yacht with all the essentials for a relaxed charter trip.

The spacious cockpit offers plenty of room and the large hardtop can be opened generously, so that even in summer there is enough breeze in the cockpit. Inside, there are two modern double cabins and a bathroom with separate shower.