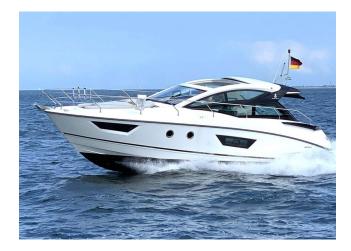

## BENETEAU GT40

| MODEL        | BENETEAU GRAN TURISMO 40 |
|--------------|--------------------------|
| LENGTH       | 12.67 M                  |
| YEAR BUILT   | 2020                     |
| MAX. GUESTS  | 4                        |
| GUEST BERTHS | 4                        |
| GUEST CABINS | 2                        |
| ISLAND       | MALLORCA                 |
|              |                          |

## YACHT INFORMATION

The Gran Turismo 40 is a sporty yacht with all the essentials for a relaxed charter trip.

The spacious cockpit offers plenty of room and the large hardtop can be opened generously, so that even in summer there is enough breeze in the cockpit. Inside, there are two modern double cabins and a bathroom with separate shower.