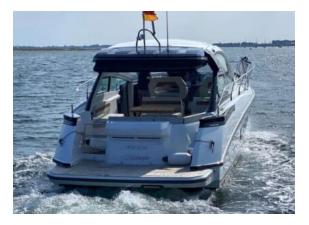

## YACHT INFORMATION

The Gran Turismo 40 is a sporty yacht with all the essentials for a relaxed charter trip.

The spacious cockpit offers plenty of room and the large hardtop can be opened generously, so that even in summer there is enough breeze in the cockpit. Inside, there are two modern double cabins and a bathroom with separate shower.