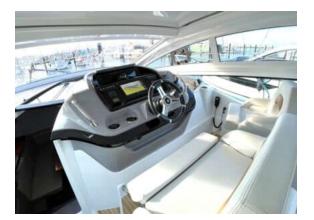

## EQUIPMENT

TECHNICAL EQUIPMENT: Autopilot, Generator, GPS plotter, Hardtop, Heating, Air conditioning, Fridge

COMFORT EQUIPMENT: Sound system, WiFi

WATER TOYS: Dinghy

## YACHT INFORMATION

The Gran Turismo 40 is a sporty yacht with all the essentials for a relaxed charter trip.

The spacious cockpit offers plenty of room and the large hardtop can be opened generously, so that even in summer there is enough breeze in the cockpit. Inside, there are two modern double cabins and a bathroom with separate shower.