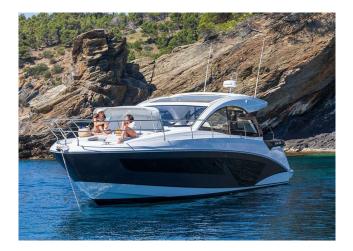

#### YACHT INFORMATION

The Gran Turismo 45 is the perfect blend of functionality and design.

With its large windows, expansive sun deck and U-shaped cockpit, the GT 45 encourages sociability and the enjoyment of a great indoor-outdoor experience.

Just under 15 metres long, the yacht offers 3 cabins for 6 guests with 2 bathrooms and a kitchen on the lower deck. In the cockpit of the GT 45 you will find a large U-shaped seating area and a wetbar with sink and refrigerator.

On the bow there is a large sunbathing area, as well as a smaller one in the stern. This makes the GT 45 the ideal charter yacht for your holiday – in any season.

(Obligatory extras: cleaning, bedding, towels, WLAN, gas, dinghy & outboard 2,5 HP, rinsing set 500€)