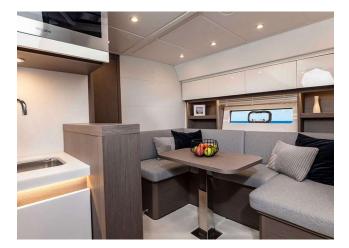

Just under 15 metres long, the yacht offers 3 cabins for 6 guests with 2 bathrooms and a kitchen on the lower deck. In the cockpit of the GT 45 you will find a large U-shaped seating area and a wetbar with sink and refrigerator.