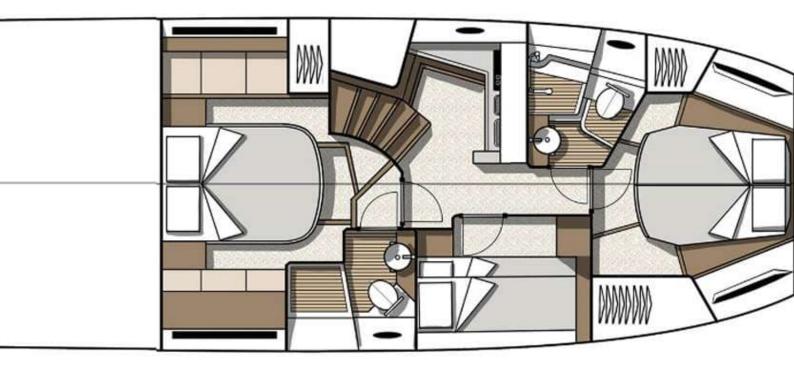

Just under 15 metres long, the yacht offers 3 cabins for 6 guests with 2 bathrooms and a kitchen on the lower deck. In the cockpit of the GT 45 you will find a large U-shaped seating area and a wetbar with sink and refrigerator.