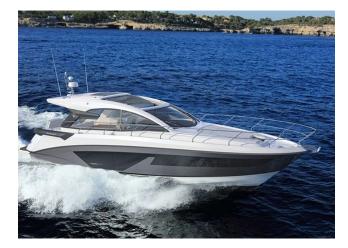

## BENETEAU GT45 - 3 CABIN VERSION

| MODEL        | BENETEAU GRAN TURISMO 45 |
|--------------|--------------------------|
| LENGTH       | 14.78 M                  |
| YEAR BUILT   | 2022                     |
| MAX. GUESTS  | 6                        |
| GUEST BERTHS | 6                        |
| GUEST CABINS | 3                        |
| ISLAND       | MALLORCA                 |
|              |                          |

#### YACHT INFORMATION

The Gran Turismo 45 is the perfect blend of functionality and design.

With its large windows, expansive sun deck and U-shaped cockpit, the GT 45 encourages sociability and the enjoyment of a great indoor-outdoor experience.