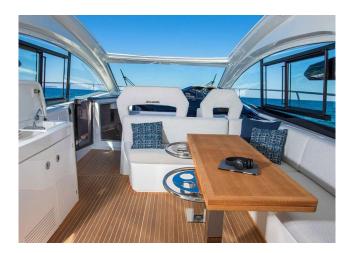

Just under 15 metres long, the yacht offers 3 cabins for 6 guests with 2 bathrooms and a kitchen on the lower deck. In the cockpit of the GT 45 you will find a large U-shaped seating area and a wetbar with sink and refrigerator.