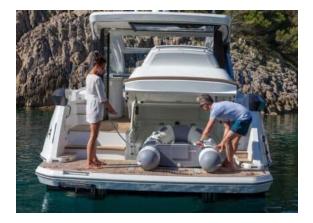

Just under 15 metres long, the yacht offers 3 cabins for 6 guests with 2 bathrooms and a kitchen on the lower deck. In the cockpit of the GT 45 you will find a large U-shaped seating area and a wetbar with sink and refrigerator.

On the bow there is a large sunbathing area, as well as a smaller one in the stern. This makes the GT 45 the ideal charter yacht for your holiday – in any season.

(Obligatory extras: cleaning, bedding, towels, WLAN, gas, dinghy & outboard 2,5 HP, rinsing set 500€)