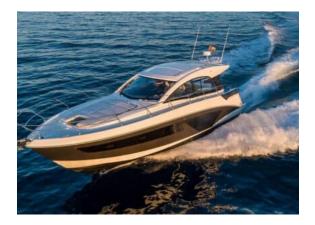

## BENETEAU GT45 - 3 CABIN VERSION

| MODEL        | BENETEAU GRAN TURISMO 45 |
|--------------|--------------------------|
| LENGTH       | 14.78 M                  |
| YEAR BUILT   | 2022                     |
| MAX. GUESTS  | 6                        |
| GUEST BERTHS | 6                        |
| GUEST CABINS | 3                        |
| ISLAND       | MALLORCA                 |
|              |                          |

#### YACHT INFORMATION

The Gran Turismo 45 is the perfect blend of functionality and design.

With its large windows, expansive sun deck and U-shaped cockpit, the GT 45 encourages sociability and the enjoyment of a great indoor-outdoor experience.