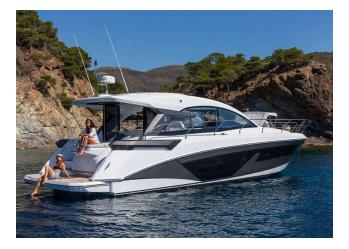

#### YACHT INFORMATION

The Gran Turismo 45 is the perfect blend of functionality and design.

With its large windows, expansive sun deck and U-shaped cockpit, the GT 45 encourages sociability and the enjoyment of a great indoor-outdoor experience.

Just under 15 metres long, the yacht offers 3 cabins for 6 guests with 2 bathrooms and a kitchen on the lower deck. In the cockpit of the GT 45 you will find a large U-shaped seating area and a wetbar with sink and refrigerator.

On the bow there is a large sunbathing area, as well as a smaller one in the stern. This makes the GT 45 the ideal charter yacht for your holiday – in any season.

(Obligatory extras: cleaning, bedding, towels, WLAN, gas, dinghy & outboard 2,5 HP, rinsing set 500€)