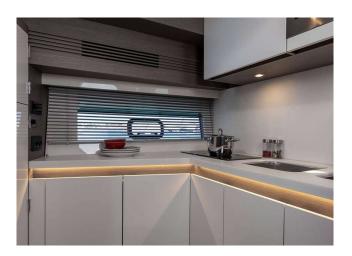

Just under 15 metres long, the yacht offers 3 cabins for 6 guests with 2 bathrooms and a kitchen on the lower deck. In the cockpit of the GT 45 you will find a large U-shaped seating area and a wetbar with sink and refrigerator.