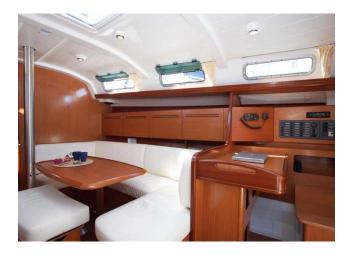

## YACHT INFORMATION

Classic, spacious and comfortable, the Cyclades 39 is a classic among sailing yachts. Moored in the harbour of Palma de Mallorca, the 11.97-metre sailing yacht awaits up to six guests, who can make themselves comfortable in three cabins.