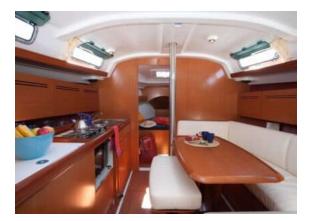

## YACHT INFORMATION

Classic, spacious and comfortable, the Cyclades 39 is a classic among sailing yachts. Moored in the harbour of Palma de Mallorca, the 11.97-metre sailing yacht awaits up to six guests, who can make themselves comfortable in three cabins.