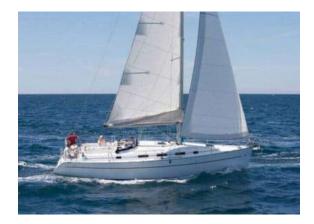

## YACHT INFORMATION

Classic, spacious and comfortable, the Cyclades 39 is a classic among sailing yachts. Moored in the harbour of Palma de Mallorca, the 11.97-metre sailing yacht awaits up to six guests, who can make themselves comfortable in three cabins.

The technical equipment is just as classic and ideal as the appearance of the Cyclades 39. Electric anchor winch, autopilot and plotter ensure stress-free and safe sailing trips. The sailing yacht with furling mainsail and furling genoa thus provides pure sailing fun.