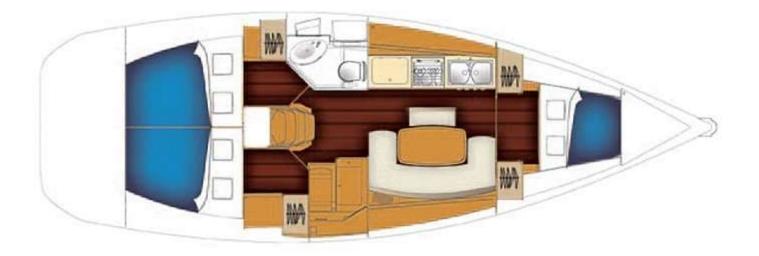

## YACHT INFORMATION

Classic, spacious and comfortable, the Cyclades 39 is a classic among sailing yachts. Moored in the harbour of Palma de Mallorca, the 11.97-metre sailing yacht awaits up to six guests, who can make themselves comfortable in three cabins.