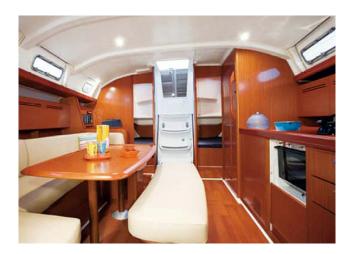

## YACHT INFORMATION

With mooring in Palma de Mallorca, the Cyclades 43 is waiting to set sail with you. The 13.26-metre long sailing yacht is equipped with all kinds of amenities and offers sleeping accommodation for up to eight people in four cabins – two bathrooms included. The sailing yacht's autopilot and plotter will take you directly to your next destination.