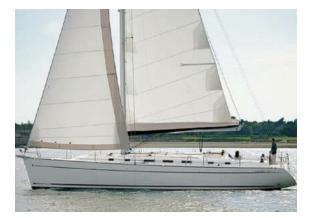

## YACHT INFORMATION

With mooring in Palma de Mallorca, the Cyclades 43 is waiting to set sail with you. The 13.26-metre long sailing yacht is equipped with all kinds of amenities and offers sleeping accommodation for up to eight people in four cabins – two bathrooms included. The sailing yacht's autopilot and plotter will take you directly to your next destination.