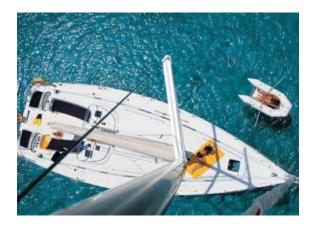

## YACHT INFORMATION

With mooring in Palma de Mallorca, the Cyclades 43 is waiting to set sail with you. The 13.26-metre long sailing yacht is equipped with all kinds of amenities and offers sleeping accommodation for up to eight people in four cabins – two bathrooms included. The sailing yacht's autopilot and plotter will take you directly to your next destination.