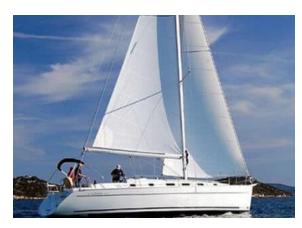

## YACHT INFORMATION

With mooring in Palma de Mallorca, the Cyclades 43 is waiting to set sail with you. The 13.26-metre long sailing yacht is equipped with all kinds of amenities and offers sleeping accommodation for up to eight people in four cabins – two bathrooms included. The sailing yacht's autopilot and plotter will take you directly to your next destination.