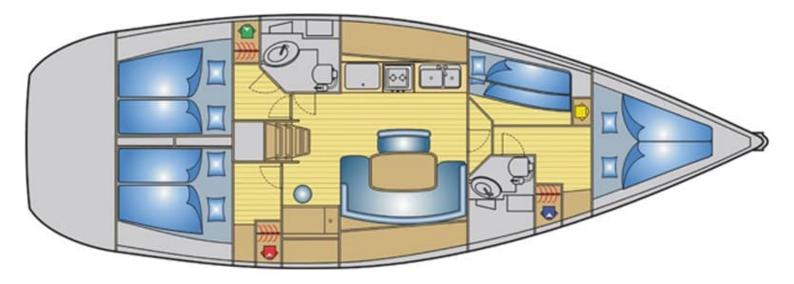

## CYCLADES 43

| MODEL               | CYCLADES 43 |
|---------------------|-------------|
| LENGTH              | 13.26 M     |
| YEAR BUILT          | 2008        |
| MAX. GUESTS         | 8           |
| GUEST BERTHS        | 8           |
| GUEST CABINS        | 4           |
| ISLAND              | MALLORCA    |
| REGISTRATION NUMBER | 0023/2020   |
|                     |             |

## YACHT INFORMATION

With mooring in Palma de Mallorca, the Cyclades 43 is waiting to set sail with you. The 13.26-metre long sailing yacht is equipped with all kinds of amenities and offers sleeping accommodation for up to eight people in four cabins – two bathrooms included. The sailing yacht's autopilot and plotter will take you directly to your next destination.