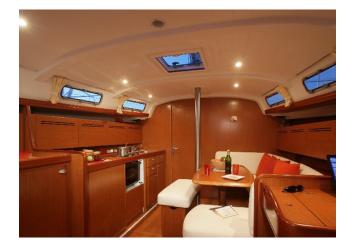

## YACHT INFORMATION

With mooring in Palma de Mallorca, the Cyclades 43 is waiting to set sail with you. The 13.26-metre long sailing yacht is equipped with all kinds of amenities and offers sleeping accommodation for up to eight people in four cabins – two bathrooms included. The sailing yacht's autopilot and plotter will take you directly to your next destination.