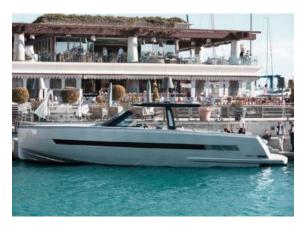

## FJORD 52 OPEN "FIRST LOVE"

MODEL FJORD 52 OPEN

LENGTH 16.36 M
YEAR BUILT 2019
MAX. GUESTS 11
GUEST BERTHS 4
GUEST CABINS 2

CREW SKIPPER + STEWARDESS AUF ANFRAGE

ISLAND MALLORCA REGISTRATION NUMBER 0547/2021

### YACHT INFORMATION

The Fjord 52 Open reflects Fjord's philosophy by fulfilling the highest demands on itself. With an XL hydraulic bathing platform, an overall length of 16 metres and a centre console, this luxurious cruiser impresses time and again. In addition, engine lovers will love this yacht's engines. The three-engine version reaches speeds of 40 knots while maintaining its stability and seaworthiness.