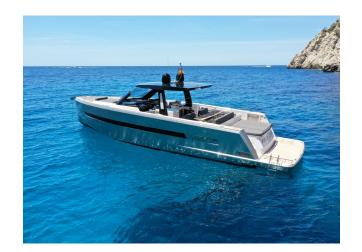

## FJORD 52 OPEN "FIRST LOVE"

MODEL FJORD 52 OPEN

LENGTH 16.36 M
YEAR BUILT 2019
MAX. GUESTS 11
GUEST BERTHS 4
GUEST CABINS 2

CREW SKIPPER + STEWARDESS AUF ANFRAGE

ISLAND MALLORCA REGISTRATION NUMBER 0547/2021

### YACHT INFORMATION

The Fjord 52 Open reflects Fjord's philosophy by fulfilling the highest demands on itself. With an XL hydraulic bathing platform, an overall length of 16 metres and a centre console, this luxurious cruiser impresses time and again. In addition, engine lovers will love this yacht's engines. The three-engine version reaches speeds of 40 knots while maintaining its stability and seaworthiness.