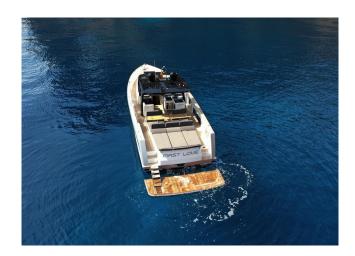

### YACHT INFORMATION

The Fjord 52 Open reflects Fjord's philosophy by fulfilling the highest demands on itself. With an XL hydraulic bathing platform, an overall length of 16 metres and a centre console, this luxurious cruiser impresses time and again. In addition, engine lovers will love this yacht's engines. The three-engine version reaches speeds of 40 knots while maintaining its stability and seaworthiness.