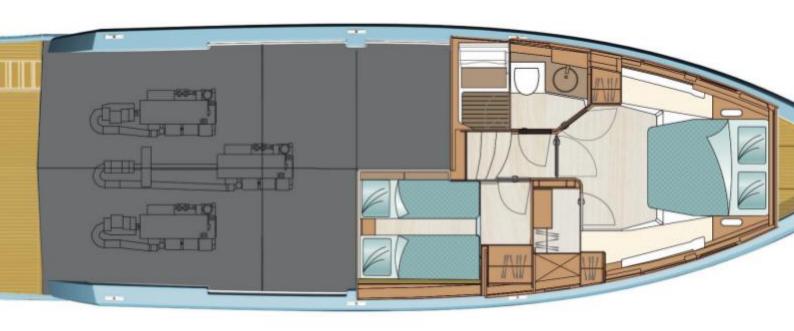

### YACHT INFORMATION

The Fjord 52 Open reflects Fjord's philosophy by fulfilling the highest demands on itself. With an XL hydraulic bathing platform, an overall length of 16 metres and a centre console, this luxurious cruiser impresses time and again. In addition, engine lovers will love this yacht's engines. The three-engine version reaches speeds of 40 knots while maintaining its stability and seaworthiness.