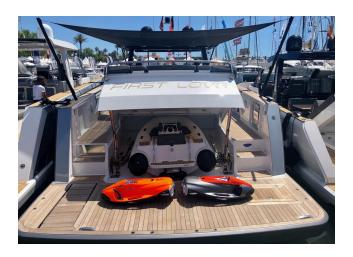

Large families and party lovers can take advantage of the spacious sunbathing area and sunbathe from bow to stern, relax in the shade and make themselves comfortable in the spacious seating area.

An extensive water sports equipment consisting of a Williams 285 Jet Tender, water ski and two Seabobs complete the offer.