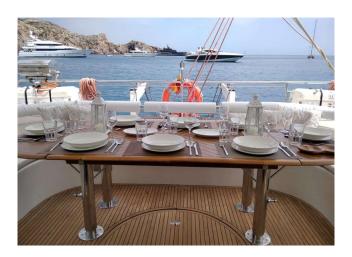

While the aft cockpit with its large table and bench invites to enjoy delicious meals, the bow cockpit is ideal for sunbathing and enjoying the sea breeze.

+34 680 31 68 62 +34 619 83 36 83