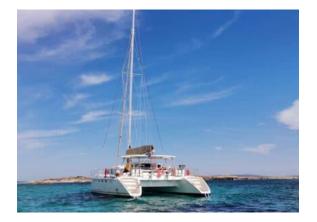

#### FOUNTAINE PAJOT 56

| MODEL            | FOUNTAINE PAJOT MARQUISE 56  |
|------------------|------------------------------|
| LENGTH           | 16.37 M                      |
| YEAR BUILT/REFIT | 1995/2020                    |
| MAX. GUESTS      | 10                           |
| GUEST BERTHS     | 10                           |
| GUEST CABINS     | 4                            |
| CREW             | CAPTAIN, HOSTESS AUF ANFRAGE |
| ISLAND           | IBIZA, FORMENTERA, MALLORCA, |
|                  | MENORCA                      |

#### YACHT INFORMATION

The Marquise 56 catamaran from the Fountaine Pajot shipyard is ideal for enjoying lighthearted hours amid the crystal-clear waters of the Balearic Islands.

Thanks to her extensive refit in 2020, the yacht offers maximum comfort and space for up to 10 guests, who will be accommodated in two triple and two double cabins.