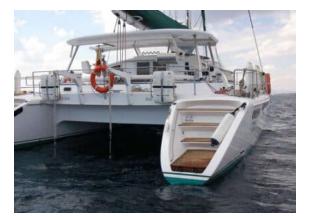

While the aft cockpit with its large table and bench invites to enjoy delicious meals, the bow cockpit is ideal for sunbathing and enjoying the sea breeze.

+34 680 31 68 62 +34 619 83 36 83