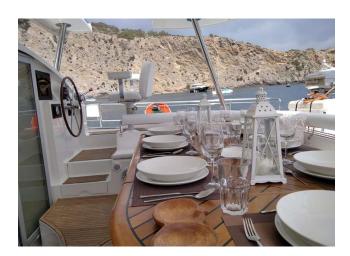

While the aft cockpit with its large table and bench invites to enjoy delicious meals, the bow cockpit is ideal for sunbathing and enjoying the sea breeze.

+34 680 31 68 62 +34 619 83 36 83