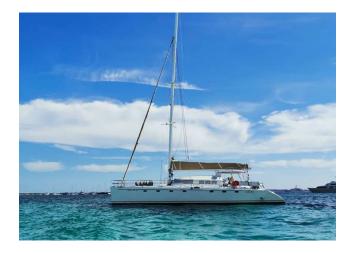

#### FOUNTAINE PAJOT 56

| MODEL            | FOUNTAINE PAJOT MARQUISE 56  |
|------------------|------------------------------|
| LENGTH           | 16.37 M                      |
| YEAR BUILT/REFIT | 1995/2020                    |
| MAX. GUESTS      | 10                           |
| GUEST BERTHS     | 10                           |
| GUEST CABINS     | 4                            |
| CREW             | CAPTAIN, HOSTESS AUF ANFRAGE |
| ISLAND           | IBIZA, FORMENTERA, MALLORCA, |
|                  | MENORCA                      |

#### YACHT INFORMATION

The Marquise 56 catamaran from the Fountaine Pajot shipyard is ideal for enjoying lighthearted hours amid the crystal-clear waters of the Balearic Islands.

Thanks to her extensive refit in 2020, the yacht offers maximum comfort and space for up to 10 guests, who will be accommodated in two triple and two double cabins.