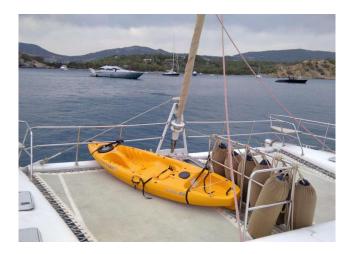

# EQUIPMENT

TECHNICAL EQUIPMENT: Generator, BBQ, Fridge, Dishwasher, Water maker WATER TOYS: Dinghy, Donut, Paddle surf, Snorkeling equipment