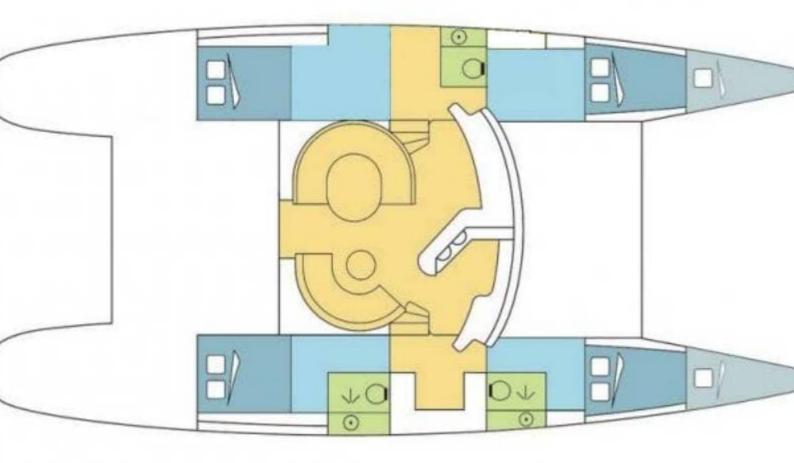

#### YACHT INFORMATION

The Marquise 56 catamaran from the Fountaine Pajot shipyard is ideal for enjoying lighthearted hours amid the crystal-clear waters of the Balearic Islands.

Thanks to her extensive refit in 2020, the yacht offers maximum comfort and space for up to 10 guests, who will be accommodated in two triple and two double cabins.