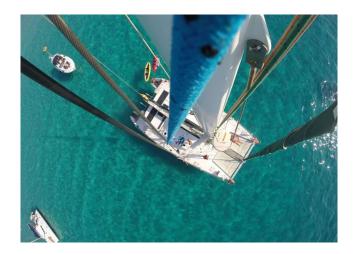

#### YACHT INFORMATION

The Marquise 56 catamaran from the Fountaine Pajot shipyard is ideal for enjoying lighthearted hours amid the crystal-clear waters of the Balearic Islands.

Thanks to her extensive refit in 2020, the yacht offers maximum comfort and space for up to 10 guests, who will be accommodated in two triple and two double cabins.