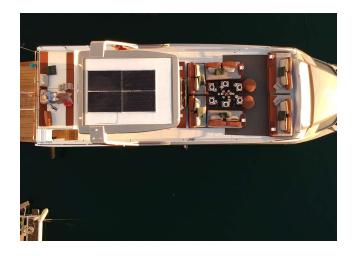

## YACHT INFORMATION

The Goldfinger is a very special custom catamaran that crosses elegance with luxury. For its size it offers a lot of space for guests, the cabins are very spacious. Plus, the Goldfinger has a very large flybridge, with ample space, comfy seating and a bar in the middle.