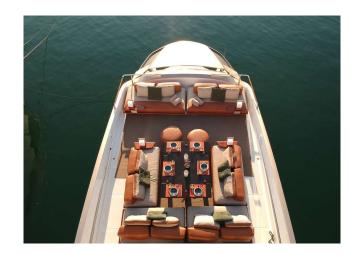

## YACHT INFORMATION

The Goldfinger is a very special custom catamaran that crosses elegance with luxury. For its size it offers a lot of space for guests, the cabins are very spacious. Plus, the Goldfinger has a very large flybridge, with ample space, comfy seating and a bar in the middle.