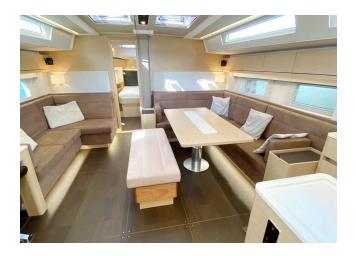

### YACHT INFORMATION

The Hanse 548 impresses with marketable lines and an elegant, aerodynamic deck structure. Below deck she is flooded with light and has three double and one crew cabin.