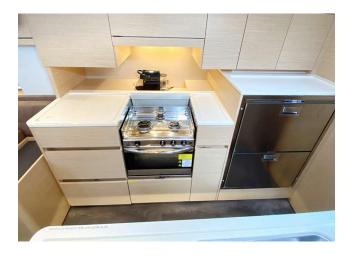

### YACHT INFORMATION

The Hanse 548 impresses with marketable lines and an elegant, aerodynamic deck structure. Below deck she is flooded with light and has three double and one crew cabin.