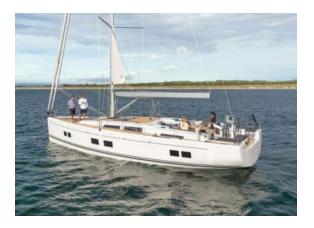

### YACHT INFORMATION

The Hanse 548 impresses with marketable lines and an elegant, aerodynamic deck structure. Below deck she is flooded with light and has three double and one crew cabin.