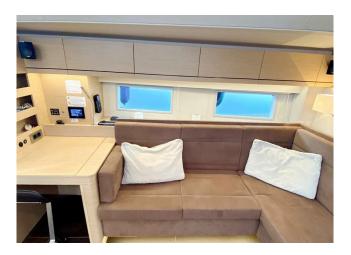

### YACHT INFORMATION

The Hanse 548 impresses with marketable lines and an elegant, aerodynamic deck structure. Below deck she is flooded with light and has three double and one crew cabin.