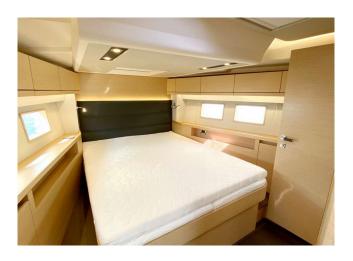

### YACHT INFORMATION

The Hanse 548 impresses with marketable lines and an elegant, aerodynamic deck structure. Below deck she is flooded with light and has three double and one crew cabin.