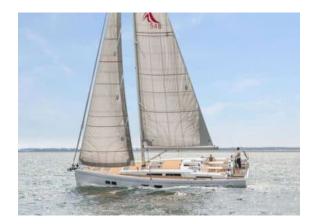

### YACHT INFORMATION

The Hanse 548 impresses with marketable lines and an elegant, aerodynamic deck structure. Below deck she is flooded with light and has three double and one crew cabin.