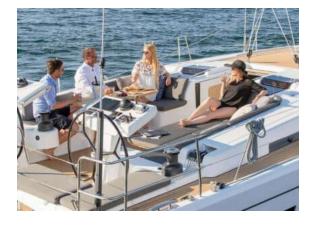

### YACHT INFORMATION

The Hanse 548 impresses with marketable lines and an elegant, aerodynamic deck structure. Below deck she is flooded with light and has three double and one crew cabin.