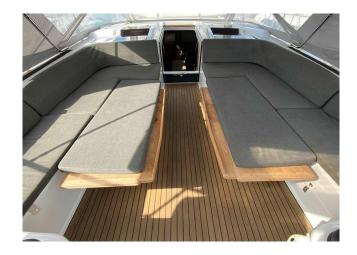

### YACHT INFORMATION

The Hanse 548 impresses with marketable lines and an elegant, aerodynamic deck structure. Below deck she is flooded with light and has three double and one crew cabin.