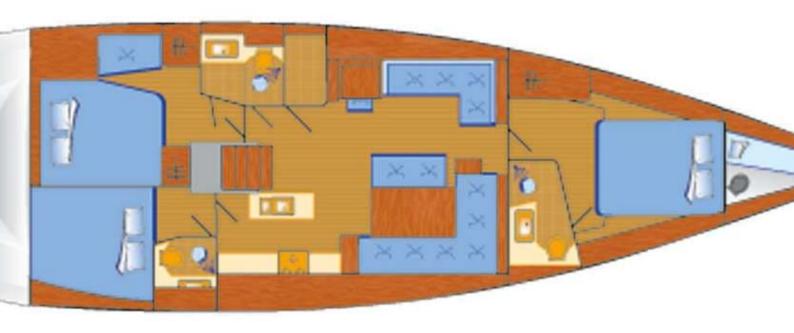

### HANSE 548 OWNER VERSION

MODEL HANSE 548 (EIGNERVERSION)

LENGTH 16.22 M
YEAR BUILT 2019
MAX. GUESTS 9
GUEST BERTHS 6+2+1
GUEST CABINS 3+1

ISLAND MALLORCA

### YACHT INFORMATION

The Hanse 548 impresses with marketable lines and an elegant, aerodynamic deck structure. Below deck she is flooded with light and has three double and one crew cabin.