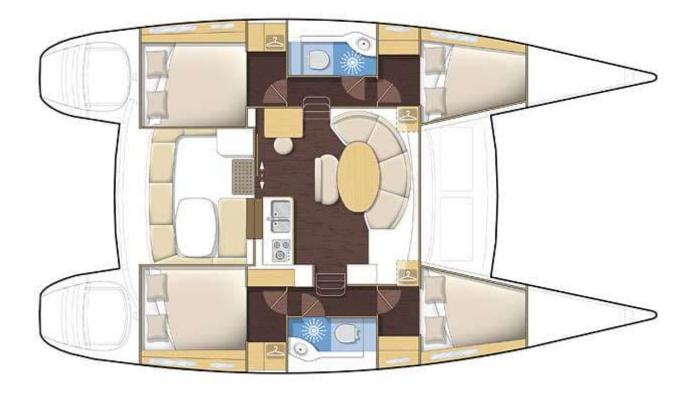

### YACHT INFORMATION

Small but powerful: The Lagoon 380 is the bestseller among catamarans and scores with plenty of space on deck and inside the catamaran. Inside, the Lagoon 380 is particularly impressive with its technology and attractive design. The comfortable beds and lots of storage space – as well as a fully equipped galley kitchen leave nothing to be desired. So the sailing trip becomes a great experience.

# LAGOON 380

Version 4 cabines / 4 cabin version