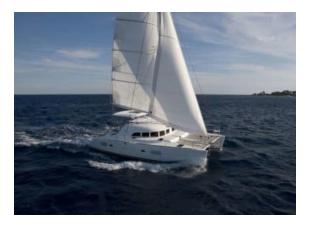

### LAGOON 380

MODEL LAGOON 380
LENGTH 11.55 M
YEAR BUILT 2014
MAX. GUESTS 8
GUEST BERTHS 8
GUEST CABINS 4

ISLAND MALLORCA

### YACHT INFORMATION

Small but powerful: The Lagoon 380 is the bestseller among catamarans and scores with plenty of space on deck and inside the catamaran. Inside, the Lagoon 380 is particularly impressive with its technology and attractive design. The comfortable beds and lots of storage space – as well as a fully equipped galley kitchen leave nothing to be desired. So the sailing trip becomes a great experience.