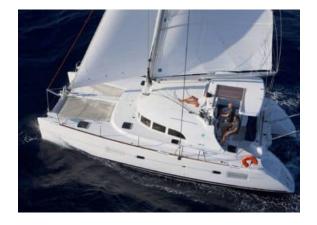

### LAGOON 380

MODEL LAGOON 380
LENGTH 11.55 M
YEAR BUILT 2014
MAX. GUESTS 8
GUEST BERTHS 8
GUEST CABINS 4

ISLAND MALLORCA

### YACHT INFORMATION

Small but powerful: The Lagoon 380 is the bestseller among catamarans and scores with plenty of space on deck and inside the catamaran. Inside, the Lagoon 380 is particularly impressive with its technology and attractive design. The comfortable beds and lots of storage space – as well as a fully equipped galley kitchen leave nothing to be desired. So the sailing trip becomes a great experience.