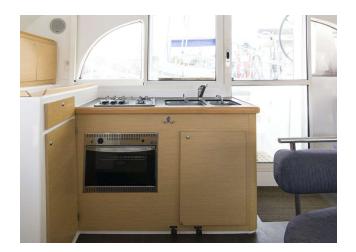

### YACHT INFORMATION

Small but powerful: The Lagoon 380 is the bestseller among catamarans and scores with plenty of space on deck and inside the catamaran. Inside, the Lagoon 380 is particularly impressive with its technology and attractive design. The comfortable beds and lots of storage space – as well as a fully equipped galley kitchen leave nothing to be desired. So the sailing trip becomes a great experience.