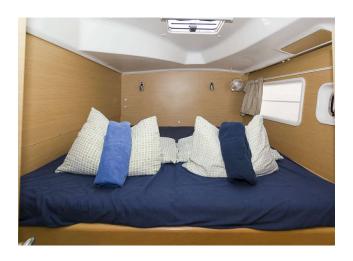

### YACHT INFORMATION

Small but powerful: The Lagoon 380 is the bestseller among catamarans and scores with plenty of space on deck and inside the catamaran. Inside, the Lagoon 380 is particularly impressive with its technology and attractive design. The comfortable beds and lots of storage space – as well as a fully equipped galley kitchen leave nothing to be desired. So the sailing trip becomes a great experience.