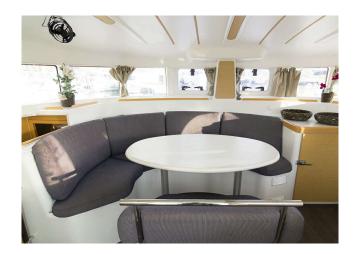

### YACHT INFORMATION

Small but powerful: The Lagoon 380 is the bestseller among catamarans and scores with plenty of space on deck and inside the catamaran. Inside, the Lagoon 380 is particularly impressive with its technology and attractive design. The comfortable beds and lots of storage space – as well as a fully equipped galley kitchen leave nothing to be desired. So the sailing trip becomes a great experience.