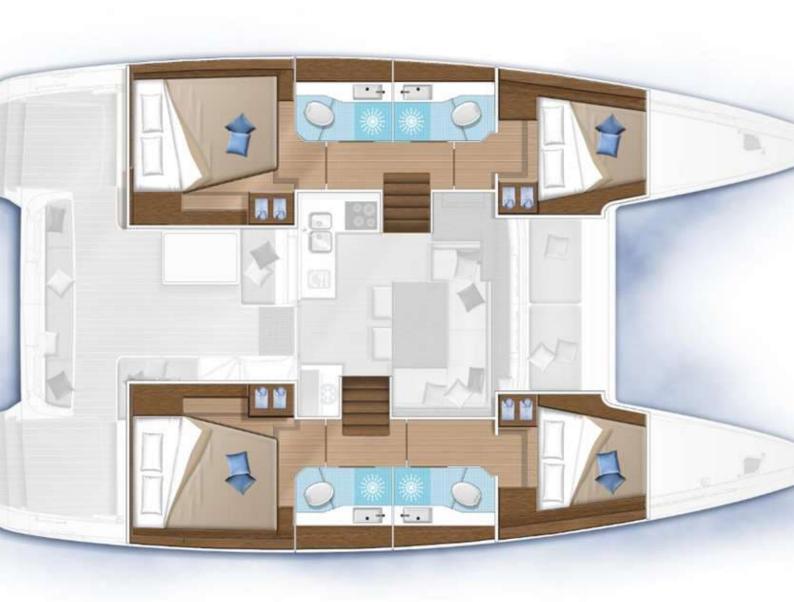

## LAGOON 40 (2020)

| MODEL        | LAGOON 40 |
|--------------|-----------|
| LENGTH       | 11.74 M   |
| YEAR BUILT   | 2020      |
| MAX. GUESTS  | 12        |
| GUEST BERTHS | 8+2+2     |
| GUEST CABINS | 4+2       |
| ISLAND       | MALLORCA  |

## YACHT INFORMATION

The Lagoon 40 shines with its elegant and innovative design, paired with a generous and light-flooded layout. The catamaran offers space for up to 12 people and promises unforgettable hours in the waters of the Balearic Islands.