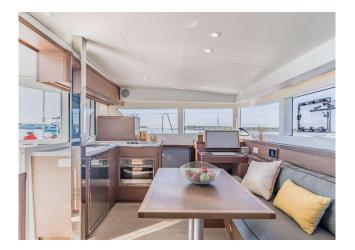

## YACHT INFORMATION

The Lagoon 40 shines with its elegant and innovative design, paired with a generous and light-flooded layout. The catamaran offers space for up to 12 people and promises unforgettable hours in the waters of the Balearic Islands.