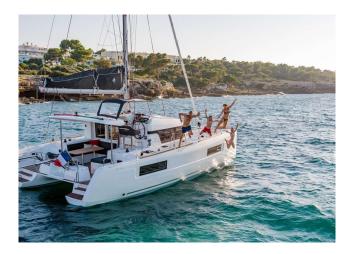

## YACHT INFORMATION

The Lagoon 40 shines with its elegant and innovative design, paired with a generous and light-flooded layout. The catamaran offers space for up to 12 people and promises unforgettable hours in the waters of the Balearic Islands.