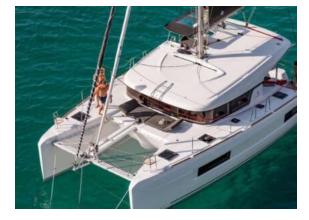

## YACHT INFORMATION

The Lagoon 40 shines with its elegant and innovative design, paired with a generous and light-flooded layout. The catamaran offers space for up to 12 people and promises unforgettable hours in the waters of the Balearic Islands.

## LAGOON 40 (2020)

| MODEL        | LAGOON 40 |
|--------------|-----------|
| LENGTH       | 11.74 M   |
| YEAR BUILT   | 2020      |
| MAX. GUESTS  | 12        |
| GUEST BERTHS | 8+2+2     |
| GUEST CABINS | 4+2       |
| ISLAND       | MALLORCA  |