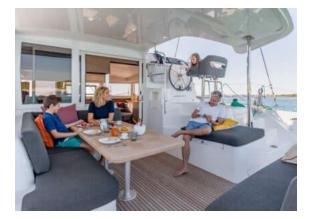

## EQUIPMENT

TECHNICAL EQUIPMENT: Bimini, Crew cabin, Battened mainsail , GPS plotter, Fridge, Teak in cockpit, Fully equipped pantry, Full safety equipment

COMFORT EQUIPMENT: Cockpit speakers, Sound system

## YACHT INFORMATION

The Lagoon 40 shines with its elegant and innovative design, paired with a generous and light-flooded layout. The catamaran offers space for up to 12 people and promises unforgettable hours in the waters of the Balearic Islands.