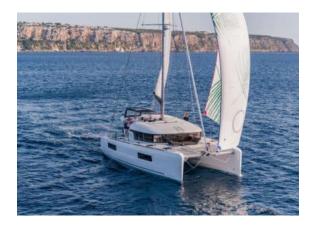

## YACHT INFORMATION

The Lagoon 40 shines with its elegant and innovative design, paired with a generous and light-flooded layout. The catamaran offers space for up to 12 people and promises unforgettable hours in the waters of the Balearic Islands.

## LAGOON 40 (2020)

| MODEL        | LAGOON 40 |
|--------------|-----------|
| LENGTH       | 11.74 M   |
| YEAR BUILT   | 2020      |
| MAX. GUESTS  | 12        |
| GUEST BERTHS | 8+2+2     |
| GUEST CABINS | 4+2       |
| ISLAND       | MALLORCA  |