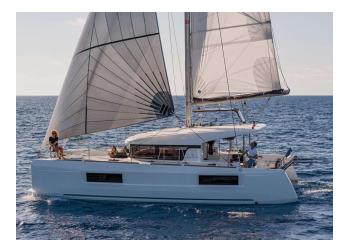

## YACHT INFORMATION

The Lagoon 40 shines with its elegant and innovative design, paired with a generous and light-flooded layout. The catamaran offers space for up to 12 people and promises unforgettable hours in the waters of the Balearic Islands.