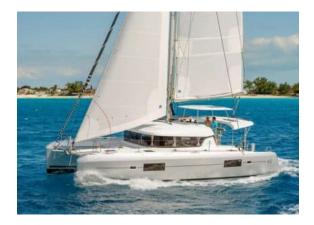

## YACHT INFORMATION

The new model Lagoon 42 impresses with its style and optimal use of space that guarantees freedom of movement. The wide and inviting rear platform and the saloon on the same level are a structural revolution.

The window front, which is distributed across the entire rooftop width, creates an incomparable link with the interior, flowing shapes that, with optimised lines in the stem and new rooftop design, underline the powerful and dynamic character of this new model. Guaranteed sailing performance!