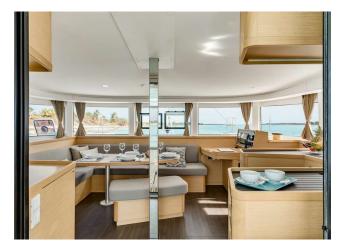

The window front, which is distributed across the entire rooftop width, creates an incomparable link with the interior, flowing shapes that, with optimised lines in the stem and new rooftop design, underline the powerful and dynamic character of this new model. Guaranteed sailing performance!