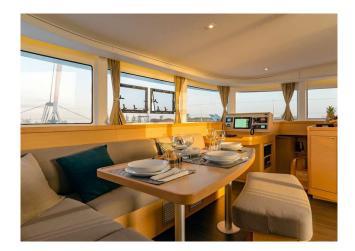

## YACHT INFORMATION

The new model Lagoon 42 impresses with its style and optimal use of space that guarantees freedom of movement. The wide and inviting rear platform and the saloon on the same level are a structural revolution.

The window front, which is distributed across the entire rooftop width, creates an incomparable link with the interior, flowing shapes that, with optimised lines in the stem and new rooftop design, underline the powerful and dynamic character of this new model. Guaranteed sailing performance!