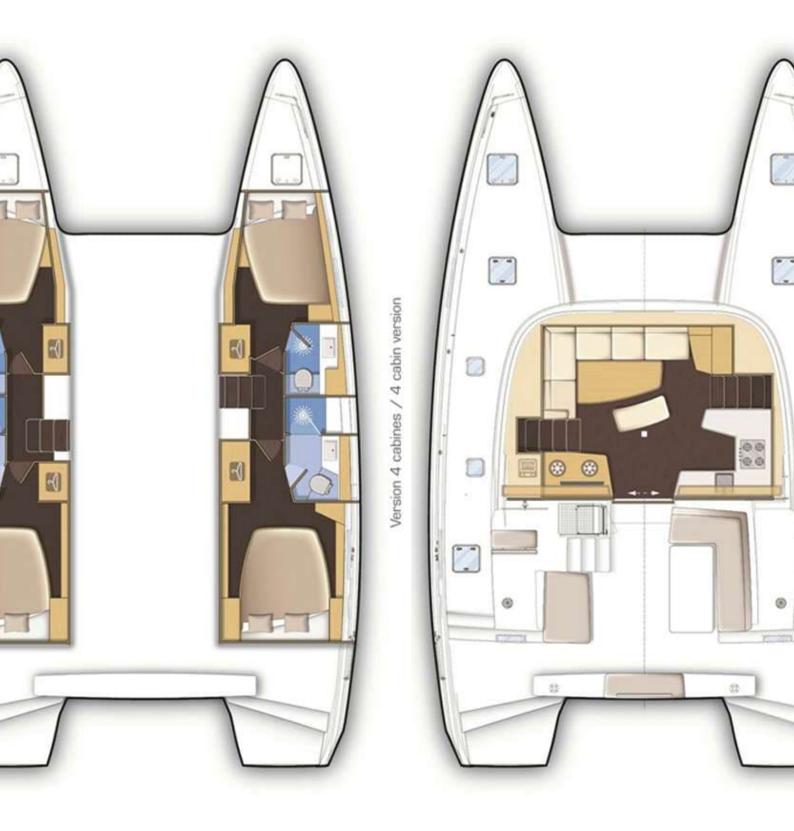

## LAGOON 42

| MODEL        | LAGOON 42 |
|--------------|-----------|
| LENGTH       | 12.8 M    |
| YEAR BUILT   | 2020      |
| MAX. GUESTS  | 11        |
| GUEST BERTHS | 8+2+1     |
| GUEST CABINS | 4+1       |
| ISLAND       | MALLORCA  |

## YACHT INFORMATION

The new model Lagoon 42 impresses with its style and optimal use of space that guarantees freedom of movement. The wide and inviting rear platform and the saloon on the same level are a structural revolution.