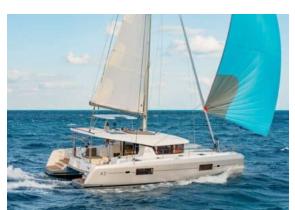

## YACHT INFORMATION

The new model Lagoon 42 impresses with its style and optimal use of space that guarantees freedom of movement. The wide and inviting rear platform and the saloon on the same level are a structural revolution.

The window front, which is distributed across the entire rooftop width, creates an incomparable link with the interior, flowing shapes that, with optimised lines in the stem and new rooftop design, underline the powerful and dynamic character of this new model. Guaranteed sailing performance!