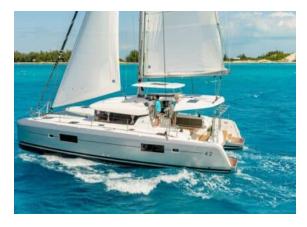

## YACHT INFORMATION

The new model Lagoon 42 impresses with its style and optimal use of space that guarantees freedom of movement. The wide and inviting rear platform and the saloon on the same level are a structural revolution.

The window front, which is distributed across the entire rooftop width, creates an incomparable link with the interior, flowing shapes that, with optimised lines in the stem and new rooftop design, underline the powerful and dynamic character of this new model. Guaranteed sailing performance!