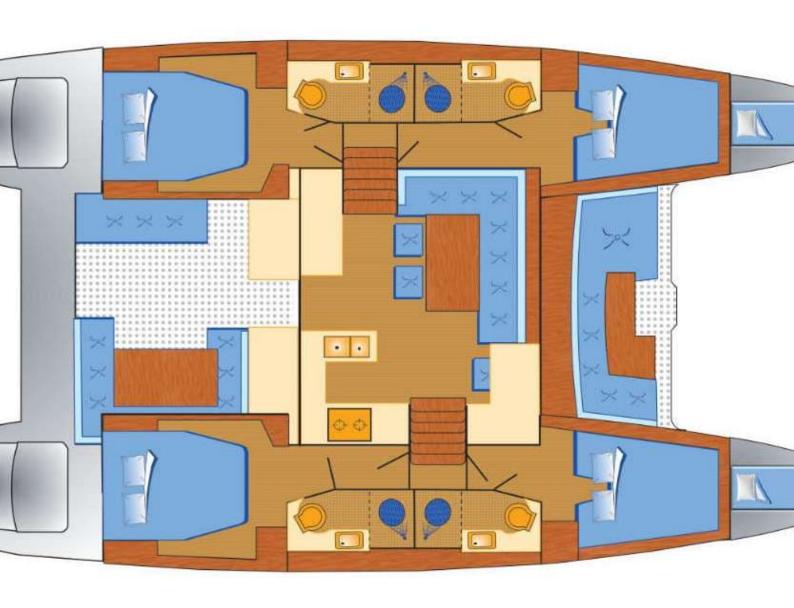

## LAGOON 450 F

MODEL LAGOON 450 F

LENGTH 13.96 M
YEAR BUILT 2018
MAX. GUESTS 12
GUEST BERTHS 8+2+2
GUEST CABINS 4+2

ISLAND MALLORCA REGISTRATION NUMBER 0006/2019

## YACHT INFORMATION

Based in Can Pastilla, the Lagoon 450 F awaits you for dream cruises along the Balearic Islands. This gorgeous model puts comfort and style at its heart while offering a spacious outdoor area, perfect for outdoor living. Come aboard and enjoy the summer to the fullest.