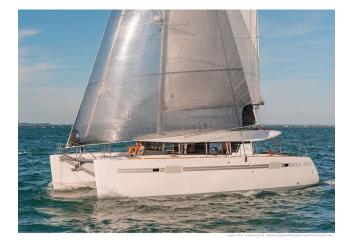

### LAGOON 450 S

| MODEL        | LAGOON 450S |
|--------------|-------------|
| LENGTH       | 13.96 M     |
| YEAR BUILT   | 2021        |
| MAX. GUESTS  | 12          |
| GUEST BERTHS | 8+2+2       |
| GUEST CABINS | 4+2         |
| ISLAND       | MALLORCA    |
|              |             |

### YACHT INFORMATION

This brand new Lagoon 450S is perfect for family cruises around the Balearic Islands. The SportTop version of the Lagoon 450 offers maximum comfort combined with elegant interior design and functionality. Come aboard and set the sails!