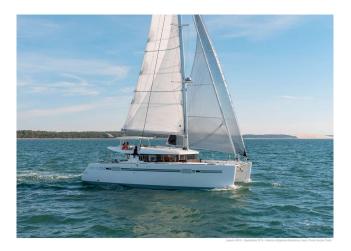

### LAGOON 450 S

| MODEL        | LAGOON 450S |
|--------------|-------------|
| LENGTH       | 13.96 M     |
| YEAR BUILT   | 2021        |
| MAX. GUESTS  | 12          |
| GUEST BERTHS | 8+2+2       |
| GUEST CABINS | 4+2         |
| ISLAND       | MALLORCA    |
|              |             |

### YACHT INFORMATION

This brand new Lagoon 450S is perfect for family cruises around the Balearic Islands. The SportTop version of the Lagoon 450 offers maximum comfort combined with elegant interior design and functionality. Come aboard and set the sails!