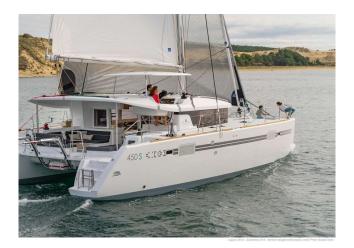

### LAGOON 450 S

| MODEL        | LAGOON 450S |
|--------------|-------------|
| LENGTH       | 13.96 M     |
| YEAR BUILT   | 2021        |
| MAX. GUESTS  | 12          |
| GUEST BERTHS | 8+2+2       |
| GUEST CABINS | 4+2         |
| ISLAND       | MALLORCA    |
|              |             |

### YACHT INFORMATION

This brand new Lagoon 450S is perfect for family cruises around the Balearic Islands. The SportTop version of the Lagoon 450 offers maximum comfort combined with elegant interior design and functionality. Come aboard and set the sails!