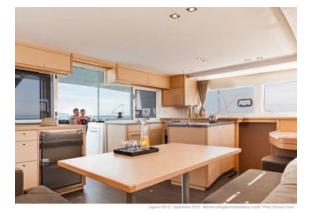

# EQUIPMENT

TECHNICAL EQUIPMENT: Outdoor shower, Autopilot, Bimini, Crew cabin, El. winches, Battened mainsail , Generator, GPS plotter, Heating, Air conditioning, Fully equipped pantry, Full safety equipment, Water maker

COMFORT EQUIPMENT: Cockpit speakers, Sound system

### YACHT INFORMATION

This brand new Lagoon 450S is perfect for family cruises around the Balearic Islands. The SportTop version of the Lagoon 450 offers maximum comfort combined with elegant interior design and functionality. Come aboard and set the sails!