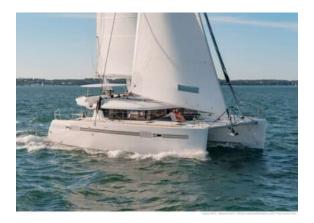

### LAGOON 450 S

| MODEL        | LAGOON 450S |
|--------------|-------------|
| LENGTH       | 13.96 M     |
| YEAR BUILT   | 2021        |
| MAX. GUESTS  | 12          |
| GUEST BERTHS | 8+2+2       |
| GUEST CABINS | 4+2         |
| ISLAND       | MALLORCA    |
|              |             |

### YACHT INFORMATION

This brand new Lagoon 450S is perfect for family cruises around the Balearic Islands. The SportTop version of the Lagoon 450 offers maximum comfort combined with elegant interior design and functionality. Come aboard and set the sails!