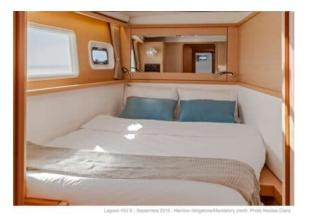

### LAGOON 450 S

| MODEL        | LAGOON 450S |
|--------------|-------------|
| LENGTH       | 13.96 M     |
| YEAR BUILT   | 2021        |
| MAX. GUESTS  | 12          |
| GUEST BERTHS | 8+2+2       |
| GUEST CABINS | 4+2         |
| ISLAND       | MALLORCA    |
|              |             |

### YACHT INFORMATION

This brand new Lagoon 450S is perfect for family cruises around the Balearic Islands. The SportTop version of the Lagoon 450 offers maximum comfort combined with elegant interior design and functionality. Come aboard and set the sails!