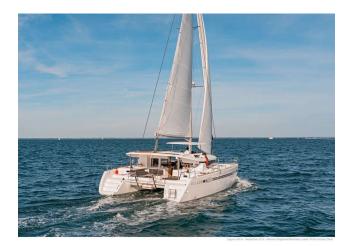

### LAGOON 450 S

| MODEL        | LAGOON 450S |
|--------------|-------------|
| LENGTH       | 13.96 M     |
| YEAR BUILT   | 2021        |
| MAX. GUESTS  | 12          |
| GUEST BERTHS | 8+2+2       |
| GUEST CABINS | 4+2         |
| ISLAND       | MALLORCA    |
|              |             |

### YACHT INFORMATION

This brand new Lagoon 450S is perfect for family cruises around the Balearic Islands. The SportTop version of the Lagoon 450 offers maximum comfort combined with elegant interior design and functionality. Come aboard and set the sails!