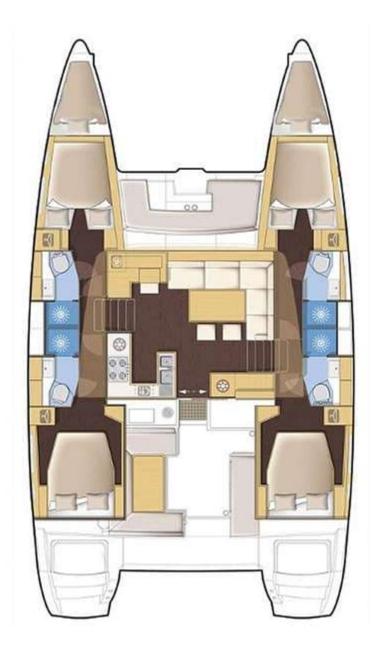

### LAGOON 450 S

| MODEL        | LAGOON 450S |
|--------------|-------------|
| LENGTH       | 13.96 M     |
| YEAR BUILT   | 2021        |
| MAX. GUESTS  | 12          |
| GUEST BERTHS | 8+2+2       |
| GUEST CABINS | 4+2         |
| ISLAND       | MALLORCA    |
|              |             |