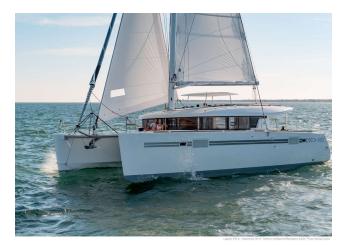

### LAGOON 450 S

| MODEL        | LAGOON 450S |
|--------------|-------------|
| LENGTH       | 13.96 M     |
| YEAR BUILT   | 2021        |
| MAX. GUESTS  | 12          |
| GUEST BERTHS | 8+2+2       |
| GUEST CABINS | 4+2         |
| ISLAND       | MALLORCA    |
|              |             |

### YACHT INFORMATION

This brand new Lagoon 450S is perfect for family cruises around the Balearic Islands. The SportTop version of the Lagoon 450 offers maximum comfort combined with elegant interior design and functionality. Come aboard and set the sails!