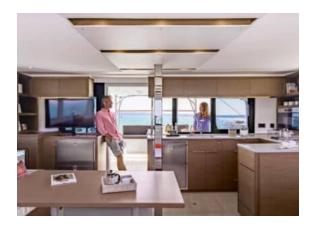

## YACHT INFORMATION

The Lagoon 46 combines sailing pleasure with comfort at the highest level. The interior of the catamaran, which bears the signature of Nauta Design, impresses with its spacious and bright design. Thanks to the flybridge, the outside area offers plenty of space to relax and enjoy.