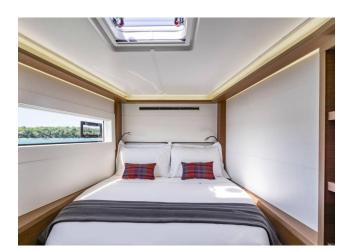

## LAGOON 46

MODEL LAGOON 46
LENGTH 14 M
YEAR BUILT 2021
MAX. GUESTS 12
GUEST BERTHS 8+2+2
GUEST CABINS 4+2

ISLAND MALLORCA