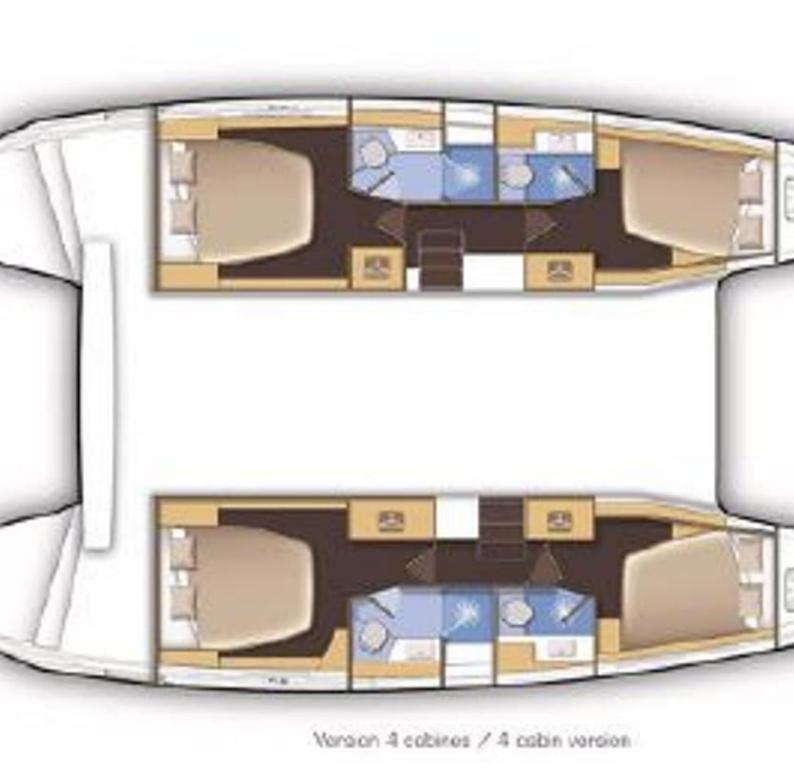

## LAGOON 46

MODEL LAGOON 46
LENGTH 14 M
YEAR BUILT 2021
MAX. GUESTS 12
GUEST BERTHS 8+2+2
GUEST CABINS 4+2

ISLAND MALLORCA