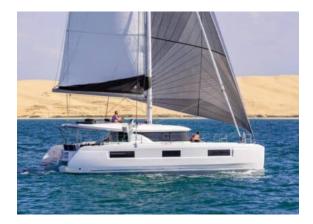

## LAGOON 46

MODEL LAGOON 46
LENGTH 14 M
YEAR BUILT 2021
MAX. GUESTS 12
GUEST BERTHS 8+2+2
GUEST CABINS 4+2

ISLAND MALLORCA

## YACHT INFORMATION

The Lagoon 46 combines sailing pleasure with comfort at the highest level. The interior of the catamaran, which bears the signature of Nauta Design, impresses with its spacious and bright design. Thanks to the flybridge, the outside area offers plenty of space to relax and enjoy.