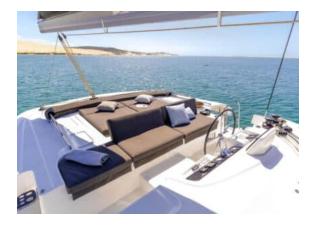

## YACHT INFORMATION

The Lagoon 46 combines sailing pleasure with comfort at the highest level. The interior of the catamaran, which bears the signature of Nauta Design, impresses with its spacious and bright design. Thanks to the flybridge, the outside area offers plenty of space to relax and enjoy.