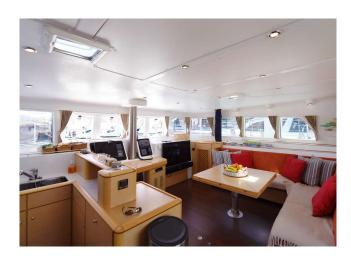

## YACHT INFORMATION

The flybridge with rigid roof offers comfortable seating and a fantastic 360-degree panoramic view, so that all guests can enjoy the full sailing experience. The outside area offers plenty of space to enjoy the sun and the amazing experience of catamaran sailing.