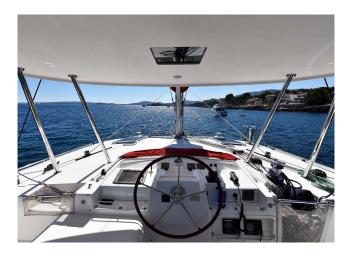

## YACHT INFORMATION

The flybridge with rigid roof offers comfortable seating and a fantastic 360-degree panoramic view, so that all guests can enjoy the full sailing experience. The outside area offers plenty of space to enjoy the sun and the amazing experience of catamaran sailing.