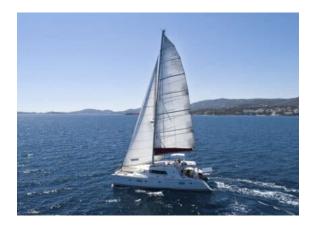

## LAGOON 500 "TWIN DOLPHINS"

MODEL LAGOON 500
LENGTH 15.54 M
YEAR BUILT 2009
MAX. GUESTS 12
GUEST BERTHS 6
GUEST CABINS 3
CREW CAPTAIN

CREW CAPTAIN

ISLAND MALLORCA

REGISTRATION NUMBER 0432/2021