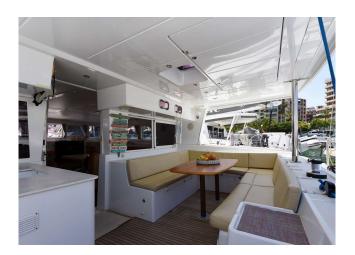

## YACHT INFORMATION

The flybridge with rigid roof offers comfortable seating and a fantastic 360-degree panoramic view, so that all guests can enjoy the full sailing experience. The outside area offers plenty of space to enjoy the sun and the amazing experience of catamaran sailing.