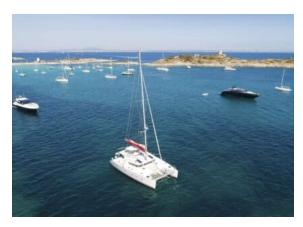

## LAGOON 500 "TWIN DOLPHINS"

MODEL LAGOON 500
LENGTH 15.54 M
YEAR BUILT 2009
MAX. GUESTS 12
GUEST BERTHS 6
GUEST CABINS 3
CREW CAPTAIN

CREW CAPTAIN

ISLAND MALLORCA

REGISTRATION NUMBER 0432/2021