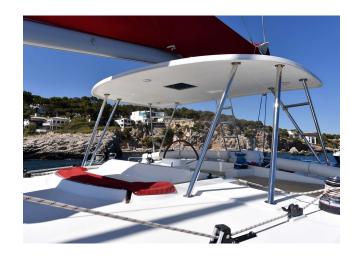

## YACHT INFORMATION

The flybridge with rigid roof offers comfortable seating and a fantastic 360-degree panoramic view, so that all guests can enjoy the full sailing experience. The outside area offers plenty of space to enjoy the sun and the amazing experience of catamaran sailing.