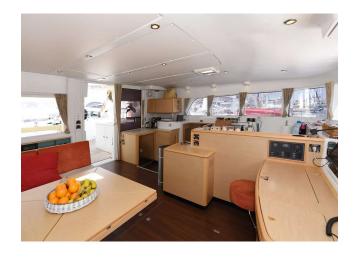

## LAGOON 500 "TWIN DOLPHINS"



MODEL LAGOON 500
LENGTH 15.54 M
YEAR BUILT 2009
MAX. GUESTS 12
GUEST BERTHS 6
GUEST CABINS 3
CREW CAPTAIN

CREW CAPTAIN

ISLAND MALLORCA

REGISTRATION NUMBER 0432/2021



## **EQUIPMENT**

TECHNICAL EQUIPMENT: Flybridge, Generator, Air conditioning

WATER TOYS: Dinghy, Paddle surf, Snorkeling equipment



## YACHT INFORMATION

The flybridge with rigid roof offers comfortable seating and a fantastic 360-degree panoramic view, so that all guests can enjoy the full sailing experience. The outside area offers plenty of space to enjoy the sun and the amazing experience of catamaran sailing.



## LAGOON 500 "TWIN DOLPHINS"