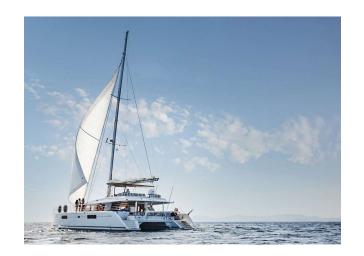

### **LAGOON 560 S2**

LENGTH 17 M
YEAR BUILT 2017
MAX. GUESTS 10
GUEST BERTHS 10
GUEST CABINS 5

CREW CAPTAIN + STEWARDESS

ISLAND MALLORCA REGISTRATION NUMBER 2342/2018

#### YACHT INFORMATION

In addition to its extremely comfortable saloon, the Lagoon 560 has a large, sun-protected cockpit with fixed bimini top. A second cockpit is on the flybridge, from which the entire crew can enjoy the view of the Mediterranean Sea. The catamaran comes with a professional crew consisting of a captain and a hostess. By arrangement, it is possible to take a chef on board to spoil you during your holiday.