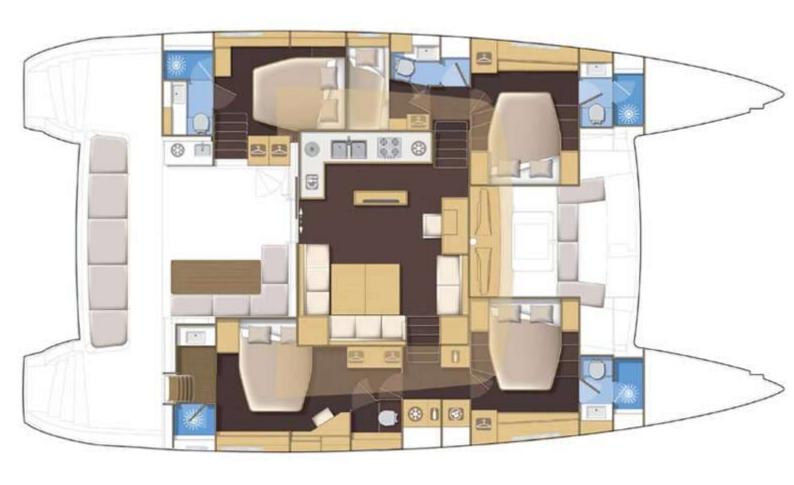

### **LAGOON 560 S2**

LENGTH 17 M
YEAR BUILT 2017
MAX. GUESTS 10
GUEST BERTHS 10
GUEST CABINS 5

CREW CAPTAIN + STEWARDESS

ISLAND MALLORCA REGISTRATION NUMBER 2342/2018

#### YACHT INFORMATION

In addition to its extremely comfortable saloon, the Lagoon 560 has a large, sun-protected cockpit with fixed bimini top. A second cockpit is on the flybridge, from which the entire crew can enjoy the view of the Mediterranean Sea. The catamaran comes with a professional crew consisting of a captain and a hostess. By arrangement, it is possible to take a chef on board to spoil you during your holiday.