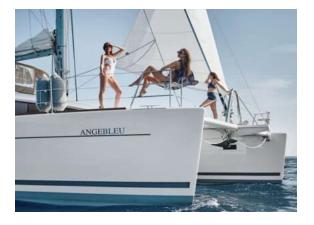

#### YACHT INFORMATION

In addition to its extremely comfortable saloon, the Lagoon 560 has a large, sun-protected cockpit with fixed bimini top. A second cockpit is on the flybridge, from which the entire crew can enjoy the view of the Mediterranean Sea. The catamaran comes with a professional crew consisting of a captain and a hostess. By arrangement, it is possible to take a chef on board to spoil you during your holiday.