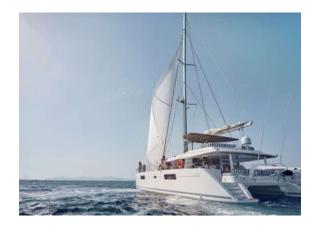

### **LAGOON 560 S2**

LENGTH 17 M
YEAR BUILT 2017
MAX. GUESTS 10
GUEST BERTHS 10
GUEST CABINS 5

CREW CAPTAIN + STEWARDESS

ISLAND MALLORCA REGISTRATION NUMBER 2342/2018

#### YACHT INFORMATION

In addition to its extremely comfortable saloon, the Lagoon 560 has a large, sun-protected cockpit with fixed bimini top. A second cockpit is on the flybridge, from which the entire crew can enjoy the view of the Mediterranean Sea. The catamaran comes with a professional crew consisting of a captain and a hostess. By arrangement, it is possible to take a chef on board to spoil you during your holiday.