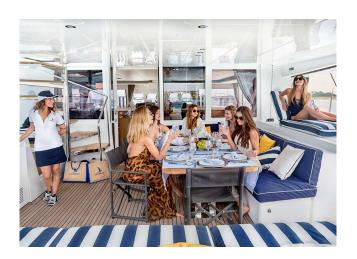

#### YACHT INFORMATION

In addition to its extremely comfortable saloon, the Lagoon 560 has a large, sun-protected cockpit with fixed bimini top. A second cockpit is on the flybridge, from which the entire crew can enjoy the view of the Mediterranean Sea. The catamaran comes with a professional crew consisting of a captain and a hostess. By arrangement, it is possible to take a chef on board to spoil you during your holiday.