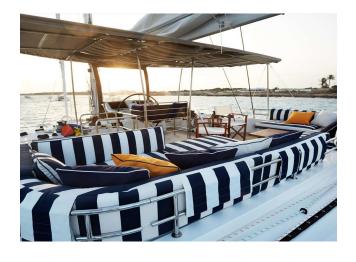

#### YACHT INFORMATION

In addition to its extremely comfortable saloon, the Lagoon 560 has a large, sun-protected cockpit with fixed bimini top. A second cockpit is on the flybridge, from which the entire crew can enjoy the view of the Mediterranean Sea. The catamaran comes with a professional crew consisting of a captain and a hostess. By arrangement, it is possible to take a chef on board to spoil you during your holiday.