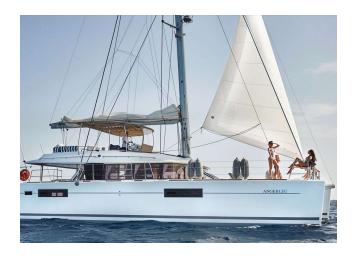

#### YACHT INFORMATION

In addition to its extremely comfortable saloon, the Lagoon 560 has a large, sun-protected cockpit with fixed bimini top. A second cockpit is on the flybridge, from which the entire crew can enjoy the view of the Mediterranean Sea. The catamaran comes with a professional crew consisting of a captain and a hostess. By arrangement, it is possible to take a chef on board to spoil you during your holiday.