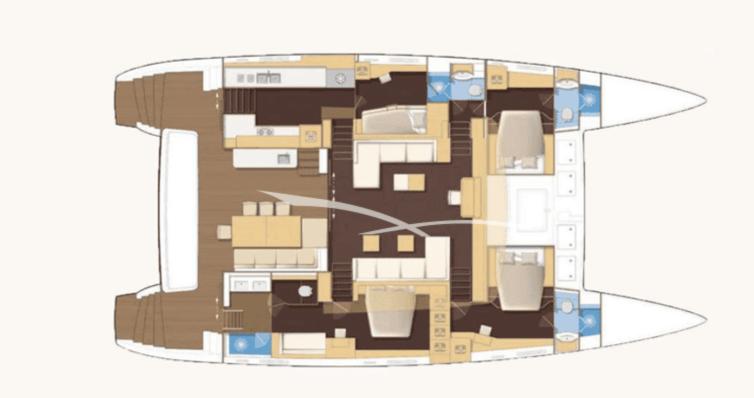

The catamaran accomodates up to 8 people in 4 spacious cabins, including a master, VIP, double and twin cabin with bunk beds, each with en-suite facilities. The master suite additionally disposes of an extra bed for children up to the age of 8 years. Furthermore, two baby beds are available on the yacht, which can be accommodated in the VIP or twin cabins. Tou Tou is thus the perfect choice for families.