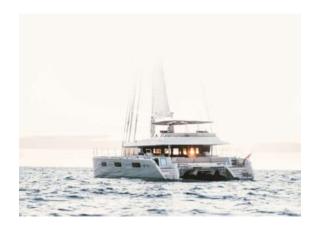

#### YACHT INFORMATION

The Lagoon 620 Essence "Tou Tou" convinces with its modern, light-flooded yet comfortable design paired with exceptional performance.

Tou Tou features a remarkable layout with a spacious lounge and dining area for up to 10 people. Its exterior boasts exceptionally generous deck and sunbathing areas. The interior of the catamaran is rounded off with a modern and tasteful design by Nauta as well as high-quality equipment such as an Apple TV, WiFi, an indoor and outdoor sound system, gym equipment and a safety net for children.