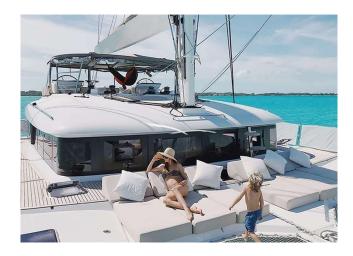

#### YACHT INFORMATION

The Lagoon 620 Essence "Tou Tou" convinces with its modern, light-flooded yet comfortable design paired with exceptional performance.

Tou Tou features a remarkable layout with a spacious lounge and dining area for up to 10 people. Its exterior boasts exceptionally generous deck and sunbathing areas. The interior of the catamaran is rounded off with a modern and tasteful design by Nauta as well as high-quality equipment such as an Apple TV, WiFi, an indoor and outdoor sound system, gym equipment and a safety net for children.

The catamaran accomodates up to 8 people in 4 spacious cabins, including a master, VIP, double and twin cabin with bunk beds, each with en-suite facilities. The master suite additionally disposes of an extra bed for children up to the age of 8 years. Furthermore, two baby beds are available on the yacht, which can be accommodated in the VIP or twin cabins. Tou Tou is thus the perfect choice for families.