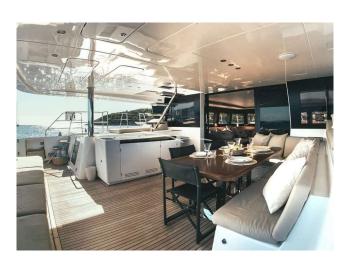

#### YACHT INFORMATION

The Lagoon 620 Essence "Tou Tou" convinces with its modern, light-flooded yet comfortable design paired with exceptional performance.

Tou Tou features a remarkable layout with a spacious lounge and dining area for up to 10 people. Its exterior boasts exceptionally generous deck and sunbathing areas. The interior of the catamaran is rounded off with a modern and tasteful design by Nauta as well as high-quality equipment such as an Apple TV, WiFi, an indoor and outdoor sound system, gym equipment and a safety net for children.