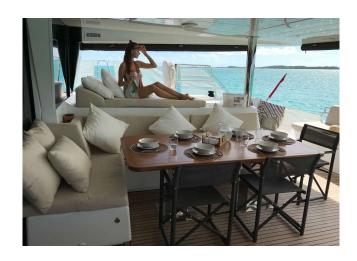

#### YACHT INFORMATION

The Lagoon 620 Essence "Tou Tou" convinces with its modern, light-flooded yet comfortable design paired with exceptional performance.

Tou Tou features a remarkable layout with a spacious lounge and dining area for up to 10 people. Its exterior boasts exceptionally generous deck and sunbathing areas. The interior of the catamaran is rounded off with a modern and tasteful design by Nauta as well as high-quality equipment such as an Apple TV, WiFi, an indoor and outdoor sound system, gym equipment and a safety net for children.