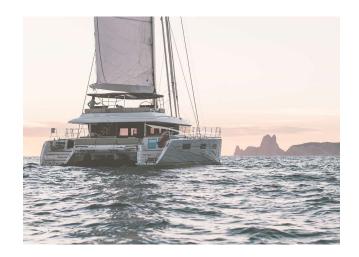

#### YACHT INFORMATION

The Lagoon 620 Essence "Tou Tou" convinces with its modern, light-flooded yet comfortable design paired with exceptional performance.

Tou Tou features a remarkable layout with a spacious lounge and dining area for up to 10 people. Its exterior boasts exceptionally generous deck and sunbathing areas. The interior of the catamaran is rounded off with a modern and tasteful design by Nauta as well as high-quality equipment such as an Apple TV, WiFi, an indoor and outdoor sound system, gym equipment and a safety net for children.