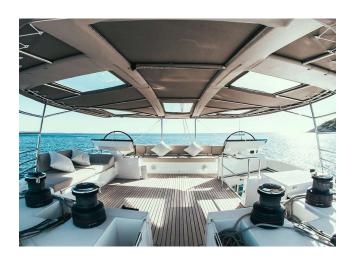

## **EQUIPMENT**

TECHNICAL EQUIPMENT: Flybridge, Generator, BBQ, Air conditioning, Water maker

COMFORT EQUIPMENT: WiFi

WATER TOYS: Dinghy, Jet-rib, Paddle surf, Snorkeling equipment, Seascooter, Water sports equipment

#### YACHT INFORMATION

The Lagoon 620 Essence "Tou Tou" convinces with its modern, light-flooded yet comfortable design paired with exceptional performance.

Tou Tou features a remarkable layout with a spacious lounge and dining area for up to 10 people. Its exterior boasts exceptionally generous deck and sunbathing areas. The interior of the catamaran is rounded off with a modern and tasteful design by Nauta as well as high-quality equipment such as an Apple TV, WiFi, an indoor and outdoor sound system, gym equipment and a safety net for children.