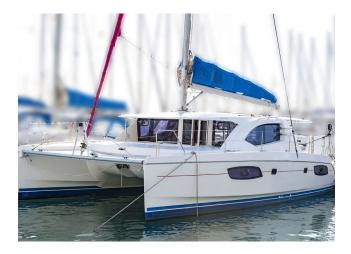

## LEOPARD 444

| MODEL               | LEOPARD 444 |
|---------------------|-------------|
| LENGTH              | 12.98 M     |
| YEAR BUILT          | 2012        |
| MAX. GUESTS         | 8           |
| GUEST BERTHS        | 8           |
| GUEST CABINS        | 4           |
| ISLAND              | MALLORCA    |
| REGISTRATION NUMBER | 0131/2020   |
|                     |             |

## YACHT INFORMATION

The modern and spacious catamaran Leopard 444 is located in Palma de Mallorca.

Come aboard and experience the convivial atmosphere and functional design that makes the catamaran exceptionally user-friendly.