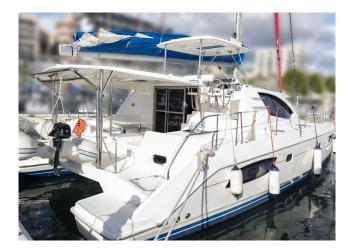

## LEOPARD 444

| MODEL               | LEOPARD 444 |
|---------------------|-------------|
| LENGTH              | 12.98 M     |
| YEAR BUILT          | 2012        |
| MAX. GUESTS         | 8           |
| GUEST BERTHS        | 8           |
| GUEST CABINS        | 4           |
| ISLAND              | MALLORCA    |
| REGISTRATION NUMBER | 0131/2020   |
|                     |             |

## YACHT INFORMATION

The modern and spacious catamaran Leopard 444 is located in Palma de Mallorca.

Come aboard and experience the convivial atmosphere and functional design that makes the catamaran exceptionally user-friendly.

With four cabins and four bathrooms, the catamaran is ideal for 8 guests.