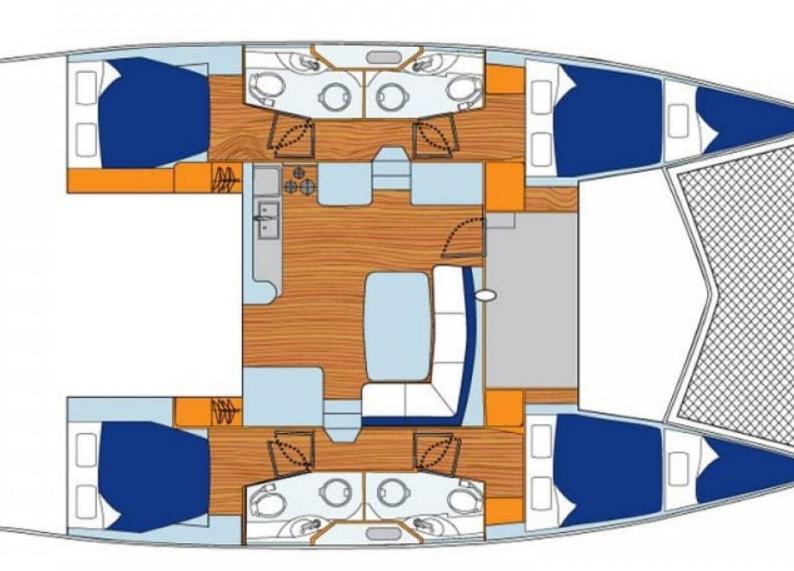

## YACHT INFORMATION

The modern and spacious catamaran Leopard 444 is located in Palma de Mallorca.

Come aboard and experience the convivial atmosphere and functional design that makes the catamaran exceptionally user-friendly.

With four cabins and four bathrooms, the catamaran is ideal for 8 guests.