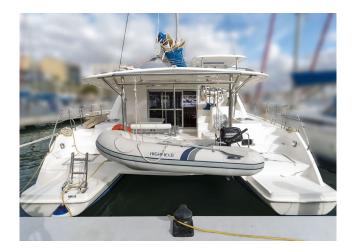

## LEOPARD 444

| MODEL               | LEOPARD 444 |
|---------------------|-------------|
| LENGTH              | 12.98 M     |
| YEAR BUILT          | 2012        |
| MAX. GUESTS         | 8           |
| GUEST BERTHS        | 8           |
| GUEST CABINS        | 4           |
| ISLAND              | MALLORCA    |
| REGISTRATION NUMBER | 0131/2020   |
|                     |             |

## YACHT INFORMATION

The modern and spacious catamaran Leopard 444 is located in Palma de Mallorca.

Come aboard and experience the convivial atmosphere and functional design that makes the catamaran exceptionally user-friendly.