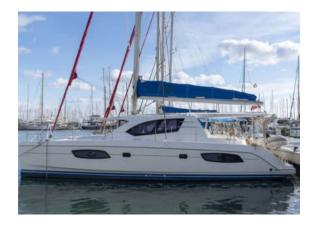

## LEOPARD 444

| MODEL               | LEOPARD 444 |
|---------------------|-------------|
| LENGTH              | 12.98 M     |
| YEAR BUILT          | 2012        |
| MAX. GUESTS         | 8           |
| GUEST BERTHS        | 8           |
| GUEST CABINS        | 4           |
| ISLAND              | MALLORCA    |
| REGISTRATION NUMBER | 0131/2020   |
|                     |             |

## YACHT INFORMATION

The modern and spacious catamaran Leopard 444 is located in Palma de Mallorca.

Come aboard and experience the convivial atmosphere and functional design that makes the catamaran exceptionally user-friendly.