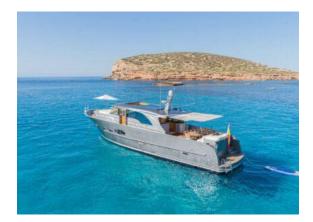

### LOBSTER 62 "DHAMMA"

LENGTH 20 M

YEAR BUILT/REFIT 2009/2018

MAX. GUESTS 12
GUEST BERTHS 6+2
GUEST CABINS 3

CREW CAPTAIN + 1 CREW

ISLAND IBIZA

REGISTRATION NUMBER 0321/2021

#### YACHT INFORMATION

Come aboard the truly charming Lobster 62 "Dhamma" and enjoy unforgettable holiday moments with your loved ones.

The yacht entices with a spacious outdoor area that invites to relax and enjoy the unique atmosphere of the Balearic Islands. The bright and inviting saloon is ideal for socialising and feasting. Thanks to the large glass doors, the salon opens easily to the shaded outdoor area on the aft deck. With its high handrails, the yacht is safe for children.