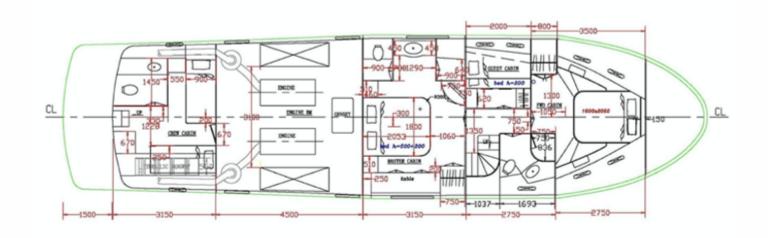

The yacht is ideal for 8 overnight guests, who are welcomed in a master cabin, a VIP cabin, a bunk cabin and a sofa bed that can comfortably accommodate two more people. During the day, the motor yacht hosts up to 12 guests.