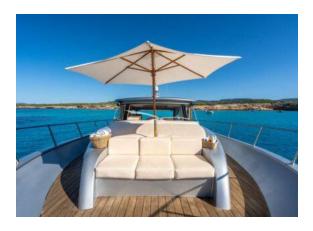

#### YACHT INFORMATION

Come aboard the truly charming Lobster 62 "Dhamma" and enjoy unforgettable holiday moments with your loved ones.

The yacht entices with a spacious outdoor area that invites to relax and enjoy the unique atmosphere of the Balearic Islands. The bright and inviting saloon is ideal for socialising and feasting. Thanks to the large glass doors, the salon opens easily to the shaded outdoor area on the aft deck. With its high handrails, the yacht is safe for children.