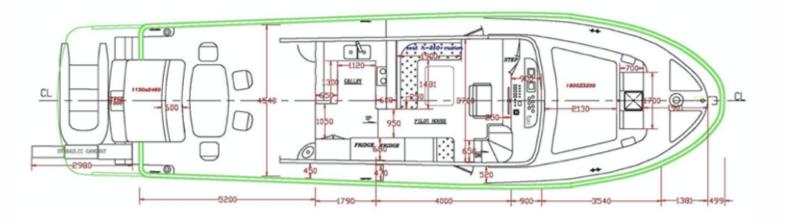

The yacht is ideal for 8 overnight guests, who are welcomed in a master cabin, a VIP cabin, a bunk cabin and a sofa bed that can comfortably accommodate two more people. During the day, the motor yacht hosts up to 12 guests.