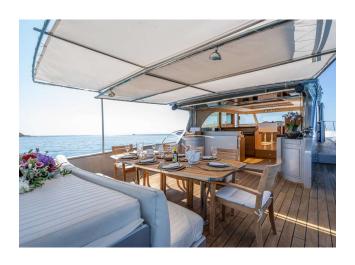

#### YACHT INFORMATION

Come aboard the truly charming Lobster 62 "Dhamma" and enjoy unforgettable holiday moments with your loved ones.

The yacht entices with a spacious outdoor area that invites to relax and enjoy the unique atmosphere of the Balearic Islands. The bright and inviting saloon is ideal for socialising and feasting. Thanks to the large glass doors, the salon opens easily to the shaded outdoor area on the aft deck. With its high handrails, the yacht is safe for children.