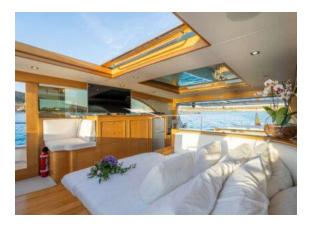

#### YACHT INFORMATION

Come aboard the truly charming Lobster 62 "Dhamma" and enjoy unforgettable holiday moments with your loved ones.

The yacht entices with a spacious outdoor area that invites to relax and enjoy the unique atmosphere of the Balearic Islands. The bright and inviting saloon is ideal for socialising and feasting. Thanks to the large glass doors, the salon opens easily to the shaded outdoor area on the aft deck. With its high handrails, the yacht is safe for children.