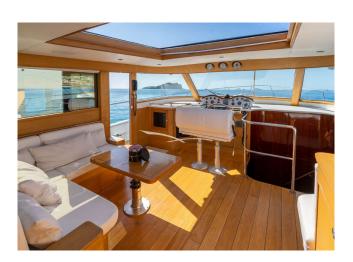

#### YACHT INFORMATION

Come aboard the truly charming Lobster 62 "Dhamma" and enjoy unforgettable holiday moments with your loved ones.

The yacht entices with a spacious outdoor area that invites to relax and enjoy the unique atmosphere of the Balearic Islands. The bright and inviting saloon is ideal for socialising and feasting. Thanks to the large glass doors, the salon opens easily to the shaded outdoor area on the aft deck. With its high handrails, the yacht is safe for children.