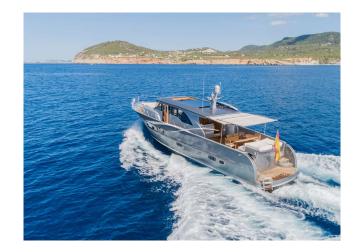

#### YACHT INFORMATION

Come aboard the truly charming Lobster 62 "Dhamma" and enjoy unforgettable holiday moments with your loved ones.

The yacht entices with a spacious outdoor area that invites to relax and enjoy the unique atmosphere of the Balearic Islands. The bright and inviting saloon is ideal for socialising and feasting. Thanks to the large glass doors, the salon opens easily to the shaded outdoor area on the aft deck. With its high handrails, the yacht is safe for children.

### LOBSTER 62 "DHAMMA"

LENGTH 20 M

YEAR BUILT/REFIT 2009/2018

MAX. GUESTS 12
GUEST BERTHS 6+2
GUEST CABINS 3

CREW CAPTAIN + 1 CREW

ISLAND IBIZA

REGISTRATION NUMBER 0321/2021