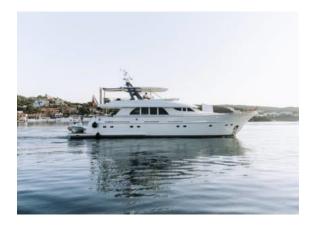

## MULDER 24M "LAS NIÑAS"

|                                                                                                                 |                                       | 0         |
|-----------------------------------------------------------------------------------------------------------------|---------------------------------------|-----------|
|                                                                                                                 | T                                     |           |
|                                                                                                                 | 7                                     | -         |
| The second se | -                                     |           |
| mar and in the                                                                                                  | 10 and the state                      | 1 1 1 1 1 |
|                                                                                                                 | 1 -2 00                               |           |
| 1122                                                                                                            | A state of the                        |           |
| and the second second                                                                                           |                                       |           |
| IIIIIIII -                                                                                                      | 1200                                  |           |
| 11111                                                                                                           |                                       | 2         |
| 11111                                                                                                           |                                       |           |
|                                                                                                                 |                                       |           |
|                                                                                                                 | A A A A A A A A A A A A A A A A A A A |           |

| MODEL               | MULDER 20M               |
|---------------------|--------------------------|
| LENGTH              | 24.50 M                  |
| YEAR BUILT/REFIT    | 2007/2020                |
| MAX. GUESTS         | 12                       |
| GUEST BERTHS        | 6                        |
| GUEST CABINS        | 3                        |
| CREW                | CAPTAIN + 2 CREW         |
| ISLAND              | IBIZA, MALLORCA, MENORCA |
|                     | FORMENTERA               |
| REGISTRATION NUMBER | 1327/2019                |

## YACHT INFORMATION

After an extensive refit in 2020, the luxurious motor yacht Las Niñas from Mulder Shipyard is ready to take you on new adventures. Her captain and two crew members will look after your well-being during your cruise through the Balearic Islands, Italy and Croatia.