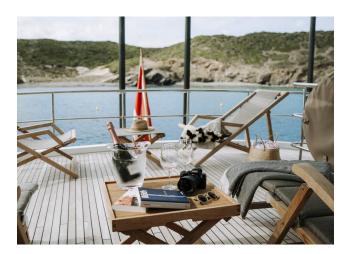

## YACHT INFORMATION

After an extensive refit in 2020, the luxurious motor yacht Las Niñas from Mulder Shipyard is ready to take you on new adventures. Her captain and two crew members will look after your well-being during your cruise through the Balearic Islands, Italy and Croatia.

The yacht impresses with its immaculate condition, state-of-the-art entertainment system and zero-speed stabilisers.

The three cabins are perfect to accommodate six guests comfortably. If required, two smaller children can be accommodated in a slightly larger bed in the double cabin, so that a total of seven people can spend the night on board the yacht.