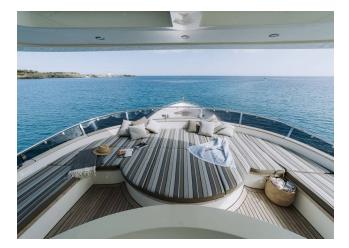

## YACHT INFORMATION

After an extensive refit in 2020, the luxurious motor yacht Las Niñas from Mulder Shipyard is ready to take you on new adventures. Her captain and two crew members will look after your well-being during your cruise through the Balearic Islands, Italy and Croatia.

The yacht impresses with its immaculate condition, state-of-the-art entertainment system and zero-speed stabilisers.

The three cabins are perfect to accommodate six guests comfortably. If required, two smaller children can be accommodated in a slightly larger bed in the double cabin, so that a total of seven people can spend the night on board the yacht.