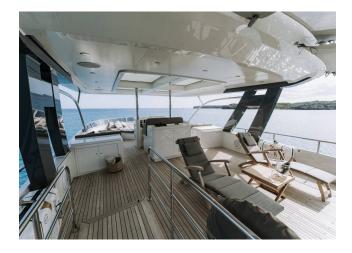

## EQUIPMENT

TECHNICAL EQUIPMENT: Crew cabin, Flybridge, Generator, Air conditioning, Stabilizer system, Teak deck

COMFORT EQUIPMENT: Cockpit speakers, Sound system

WATER TOYS: Dinghy, Kayak, Paddle surf, Wakeboard, Water sports equipment

The yacht impresses with its immaculate condition, state-of-the-art entertainment system and zero-speed stabilisers.

The three cabins are perfect to accommodate six guests comfortably. If required, two smaller children can be accommodated in a slightly larger bed in the double cabin, so that a total of seven people can spend the night on board the yacht.