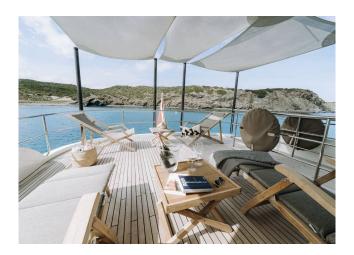

## YACHT INFORMATION

After an extensive refit in 2020, the luxurious motor yacht Las Niñas from Mulder Shipyard is ready to take you on new adventures. Her captain and two crew members will look after your well-being during your cruise through the Balearic Islands, Italy and Croatia.

The yacht impresses with its immaculate condition, state-of-the-art entertainment system and zero-speed stabilisers.

The three cabins are perfect to accommodate six guests comfortably. If required, two smaller children can be accommodated in a slightly larger bed in the double cabin, so that a total of seven people can spend the night on board the yacht.