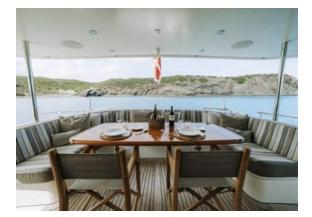

## EQUIPMENT

TECHNICAL EQUIPMENT: Crew cabin, Flybridge, Generator, Air conditioning, Stabilizer system, Teak deck

COMFORT EQUIPMENT: Cockpit speakers, Sound system

WATER TOYS: Dinghy, Kayak, Paddle surf, Wakeboard, Water sports equipment

The yacht impresses with its immaculate condition, state-of-the-art entertainment system and zero-speed stabilisers.

The three cabins are perfect to accommodate six guests comfortably. If required, two smaller children can be accommodated in a slightly larger bed in the double cabin, so that a total of seven people can spend the night on board the yacht.