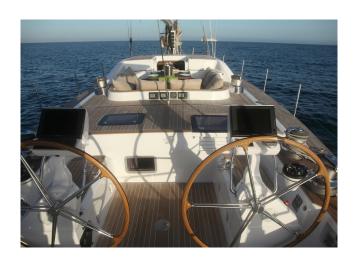

### YACHT INFORMATION

The luxurious Nautor's Swan 20m "Constanter" captivates with her timeless elegance. Built in 2002, the sailing yacht was extensively refitted in 2013 to provide superior sailing comfort.

Thanks to her speed and manoeuvrability, the sailing yacht has successfully participated in four Swan Cups and several regattas.

Constanter comprises three air-conditioned cabins, perfect for six guests. The main cabin features a large double bed and en-suite bathroom. The port cabin with a double bed and the starboard cabin with upper and lower berths share an adjoining bathroom with a large separate shower.