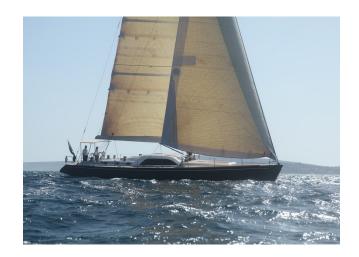

### YACHT INFORMATION

The luxurious Nautor's Swan 20m "Constanter" captivates with her timeless elegance. Built in 2002, the sailing yacht was extensively refitted in 2013 to provide superior sailing comfort.

Thanks to her speed and manoeuvrability, the sailing yacht has successfully participated in four Swan Cups and several regattas.

Constanter comprises three air-conditioned cabins, perfect for six guests. The main cabin features a large double bed and en-suite bathroom. The port cabin with a double bed and the starboard cabin with upper and lower berths share an adjoining bathroom with a large separate shower.