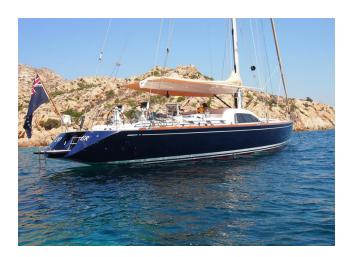

#### NAUTOR'S SWAN 20M "CONSTANTER"

LENGTH 20 M

YEAR BUILT/REFIT 2002/2013

MAX. GUESTS 6
GUEST BERTHS 6
GUEST CABINS 3

CREW CAPTAIN + CHEF
ISLAND MALLORCA
REGISTRATION NUMBER 0275/2019

### YACHT INFORMATION

The luxurious Nautor's Swan 20m "Constanter" captivates with her timeless elegance. Built in 2002, the sailing yacht was extensively refitted in 2013 to provide superior sailing comfort.