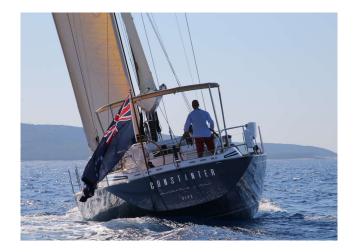

#### NAUTOR'S SWAN 20M "CONSTANTER"

LENGTH 20 M

YEAR BUILT/REFIT 2002/2013

MAX. GUESTS 6
GUEST BERTHS 6
GUEST CABINS 3

CREW CAPTAIN + CHEF
ISLAND MALLORCA
REGISTRATION NUMBER 0275/2019

### YACHT INFORMATION

The luxurious Nautor's Swan 20m "Constanter" captivates with her timeless elegance. Built in 2002, the sailing yacht was extensively refitted in 2013 to provide superior sailing comfort.