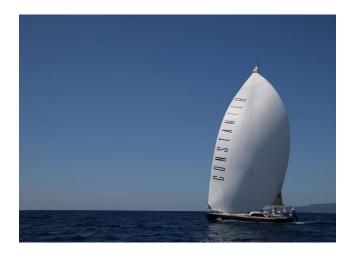

Thanks to her speed and manoeuvrability, the sailing yacht has successfully participated in four Swan Cups and several regattas.

Constanter comprises three air-conditioned cabins, perfect for six guests. The main cabin features a large double bed and en-suite bathroom. The port cabin with a double bed and the starboard cabin with upper and lower berths share an adjoining bathroom with a large separate shower.