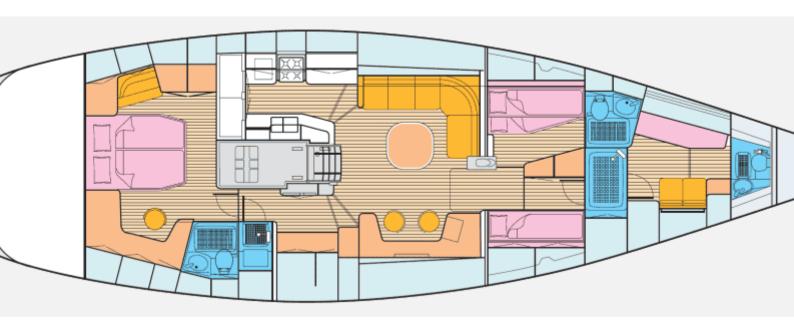

Thanks to her speed and manoeuvrability, the sailing yacht has successfully participated in four Swan Cups and several regattas.

Constanter comprises three air-conditioned cabins, perfect for six guests. The main cabin features a large double bed and en-suite bathroom. The port cabin with a double bed and the starboard cabin with upper and lower berths share an adjoining bathroom with a large separate shower.