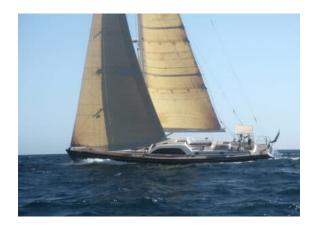

### YACHT INFORMATION

The luxurious Nautor's Swan 20m "Constanter" captivates with her timeless elegance. Built in 2002, the sailing yacht was extensively refitted in 2013 to provide superior sailing comfort.

Thanks to her speed and manoeuvrability, the sailing yacht has successfully participated in four Swan Cups and several regattas.

Constanter comprises three air-conditioned cabins, perfect for six guests. The main cabin features a large double bed and en-suite bathroom. The port cabin with a double bed and the starboard cabin with upper and lower berths share an adjoining bathroom with a large separate shower.