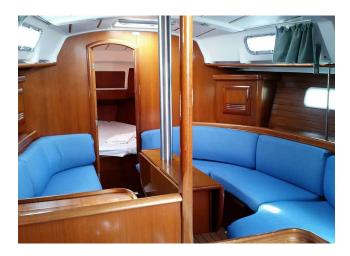

## YACHT INFORMATION

The Oceanis 361 from Beneteau is awaiting an exciting sailing trip in the harbour of Palma de Mallorca. The yacht offers a lot of comfort and a spacious interior. The yacht features three cabins, a bathroom and a kitchen with an adjoining dining area. The classic design runs through every room. On deck of the Oceanis 361 there are many seating areas, which can be protected by a generous bimini and sprayhood if required. The electric anchor winch helps you to pull in the anchor. The cockpit has an autopilot and plotter.