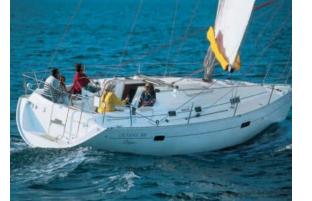

## YACHT INFORMATION

The Oceanis 361 from Beneteau is awaiting an exciting sailing trip in the harbour of Palma de Mallorca. The yacht offers a lot of comfort and a spacious interior. The yacht features three cabins, a bathroom and a kitchen with an adjoining dining area. The classic design runs through every room. On deck of the Oceanis 361 there are many seating areas, which can be protected by a generous bimini and sprayhood if required. The electric anchor winch helps you to pull in the anchor. The cockpit has an autopilot and plotter.