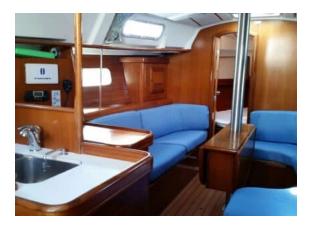

## YACHT INFORMATION

The Oceanis 361 from Beneteau is awaiting an exciting sailing trip in the harbour of Palma de Mallorca. The yacht offers a lot of comfort and a spacious interior. The yacht features three cabins, a bathroom and a kitchen with an adjoining dining area. The classic design runs through every room. On deck of the Oceanis 361 there are many seating areas, which can be protected by a generous bimini and sprayhood if required. The electric anchor winch helps you to pull in the anchor. The cockpit has an autopilot and plotter.