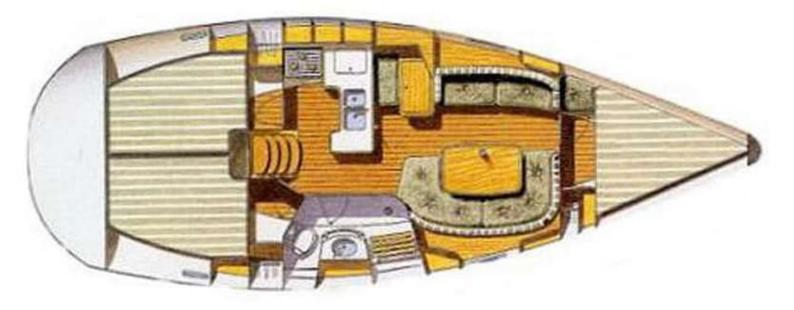

## YACHT INFORMATION

The Oceanis 361 from Beneteau is awaiting an exciting sailing trip in the harbour of Palma de Mallorca. The yacht offers a lot of comfort and a spacious interior. The yacht features three cabins, a bathroom and a kitchen with an adjoining dining area. The classic design runs through every room. On deck of the Oceanis 361 there are many seating areas, which can be protected by a generous bimini and sprayhood if required. The electric anchor winch helps you to pull in the anchor. The cockpit has an autopilot and plotter.