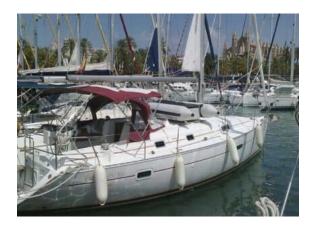

## YACHT INFORMATION

The Oceanis 361 from Beneteau is awaiting an exciting sailing trip in the harbour of Palma de Mallorca. The yacht offers a lot of comfort and a spacious interior. The yacht features three cabins, a bathroom and a kitchen with an adjoining dining area. The classic design runs through every room. On deck of the Oceanis 361 there are many seating areas, which can be protected by a generous bimini and sprayhood if required. The electric anchor winch helps you to pull in the anchor. The cockpit has an autopilot and plotter.