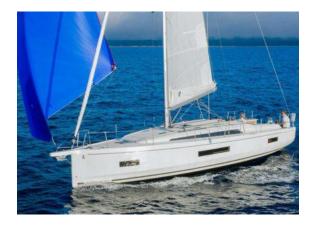

## YACHT INFORMATION

The Oceanis 40.1 impresses with its generous space on board, both below and above deck. Comfort, cruising pleasure and innovation are top priorities to the Beneteau shipyard. The yacht's bright interior and clean lines add to its charm.

The sailing yacht offers space for up to 10 people in 4 cabins as well as additional sleeping space in the saloon.

+34 680 31 68 62 +34 619 83 36 83