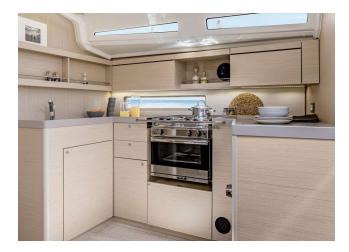

## YACHT INFORMATION

The Oceanis 40.1 impresses with its generous space on board, both below and above deck. Comfort, cruising pleasure and innovation are top priorities to the Beneteau shipyard. The yacht's bright interior and clean lines add to its charm.