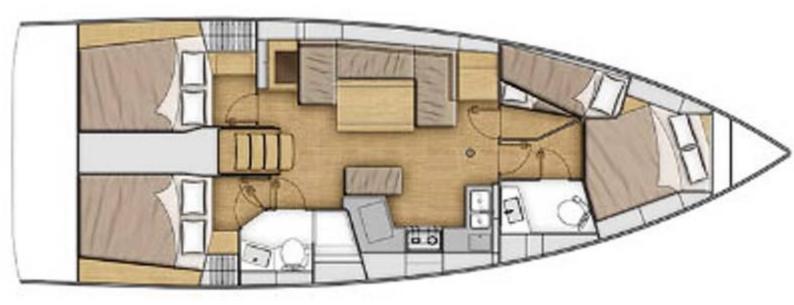

## OCEANIS 40.1

| MODEL        | BENETEAU OCEANIS 40.1 |
|--------------|-----------------------|
| LENGTH       | 12.87 M               |
| YEAR BUILT   | 2021                  |
| MAX. GUESTS  | 10                    |
| GUEST BERTHS | 8+2                   |
| GUEST CABINS | 4                     |
| ISLAND       | MALLORCA              |
|              |                       |

The sailing yacht offers space for up to 10 people in 4 cabins as well as additional sleeping space in the saloon.

+34 680 31 68 62 +34 619 83 36 83