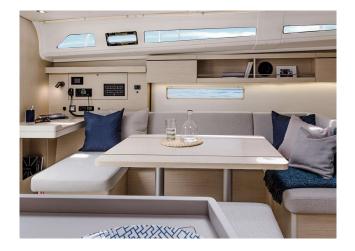

## YACHT INFORMATION

The Oceanis 40.1 impresses with its generous space on board, both below and above deck. Comfort, cruising pleasure and innovation are top priorities to the Beneteau shipyard. The yacht's bright interior and clean lines add to its charm.

The sailing yacht offers space for up to 10 people in 4 cabins as well as additional sleeping space in the saloon.

+34 680 31 68 62 +34 619 83 36 83