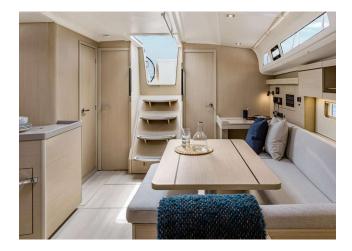

## YACHT INFORMATION

The Oceanis 40.1 impresses with its generous space on board, both below and above deck. Comfort, cruising pleasure and innovation are top priorities to the Beneteau shipyard. The yacht's bright interior and clean lines add to its charm.

The sailing yacht offers space for up to 10 people in 4 cabins as well as additional sleeping space in the saloon.

+34 680 31 68 62 +34 619 83 36 83