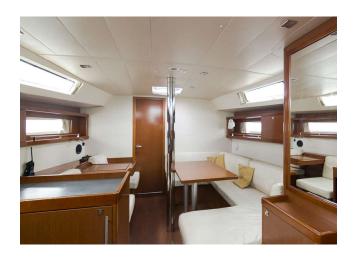

### YACHT INFORMATION

The Oceanis 41 from Beneteau features a spacious interior. Below deck, up to six people can find space in three cabins for relaxing overnight stays. Two bathrooms offer everything needed for daily hygiene. The design of the sailing yacht is modern and comfortable. On deck, in addition to a generous seating area, a bathing platform with ladder is provided from which you can comfortably climb into the water. A large bimini protects from excessive sunlight, while a sprayhood keeps out splashing water at full speed. An electric anchor winch makes it easy to pull in the anchor.