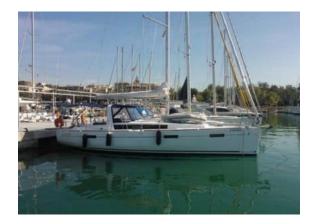

#### OCEANIS 41

MODEL OCEANIS 41

LENGTH 12.42 M

YEAR BUILT 2012

MAX. GUESTS 8

GUEST BERTHS 6+2

GUEST CABINS 3

ISLAND MALLORCA

### YACHT INFORMATION

The Oceanis 41 from Beneteau features a spacious interior. Below deck, up to six people can find space in three cabins for relaxing overnight stays. Two bathrooms offer everything needed for daily hygiene. The design of the sailing yacht is modern and comfortable. On deck, in addition to a generous seating area, a bathing platform with ladder is provided from which you can comfortably climb into the water. A large bimini protects from excessive sunlight, while a sprayhood keeps out splashing water at full speed. An electric anchor winch makes it easy to pull in the anchor.