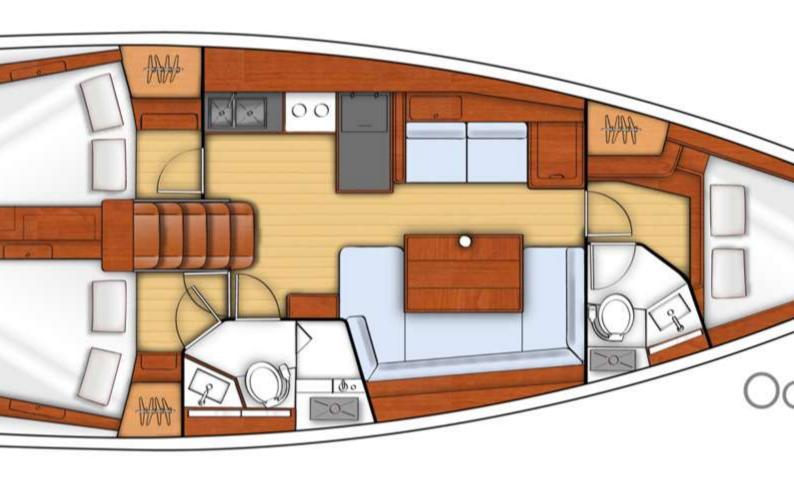

#### OCEANIS 41

MODEL OCEANIS 41

LENGTH 12.42 M

YEAR BUILT 2012

MAX. GUESTS 8

GUEST BERTHS 6+2

GUEST CABINS 3

ISLAND MALLORCA

### YACHT INFORMATION

The Oceanis 41 from Beneteau features a spacious interior. Below deck, up to six people can find space in three cabins for relaxing overnight stays. Two bathrooms offer everything needed for daily hygiene. The design of the sailing yacht is modern and comfortable. On deck, in addition to a generous seating area, a bathing platform with ladder is provided from which you can comfortably climb into the water. A large bimini protects from excessive sunlight, while a sprayhood keeps out splashing water at full speed. An electric anchor winch makes it easy to pull in the anchor.