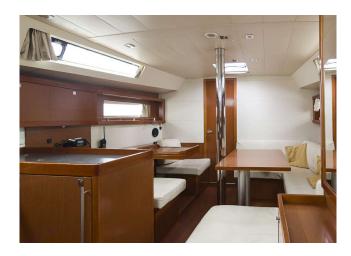

### YACHT INFORMATION

The Oceanis 41 from Beneteau features a spacious interior. Below deck, up to six people can find space in three cabins for relaxing overnight stays. Two bathrooms offer everything needed for daily hygiene. The design of the sailing yacht is modern and comfortable. On deck, in addition to a generous seating area, a bathing platform with ladder is provided from which you can comfortably climb into the water. A large bimini protects from excessive sunlight, while a sprayhood keeps out splashing water at full speed. An electric anchor winch makes it easy to pull in the anchor.