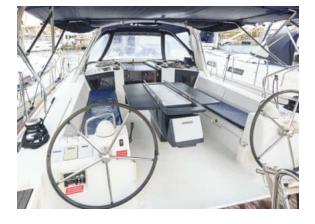

### YACHT INFORMATION

The Oceanis 41 from Beneteau features a spacious interior. Below deck, up to six people can find space in three cabins for relaxing overnight stays. Two bathrooms offer everything needed for daily hygiene. The design of the sailing yacht is modern and comfortable. On deck, in addition to a generous seating area, a bathing platform with ladder is provided from which you can comfortably climb into the water. A large bimini protects from excessive sunlight, while a sprayhood keeps out splashing water at full speed. An electric anchor winch makes it easy to pull in the anchor.