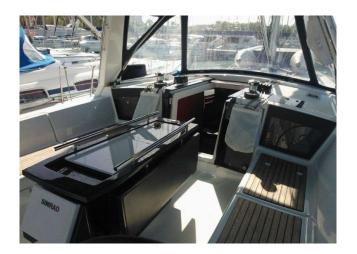

### YACHT INFORMATION

The Oceanis 41 from Beneteau features a spacious interior. Below deck, up to six people can find space in three cabins for relaxing overnight stays. Two bathrooms offer everything needed for daily hygiene. The design of the sailing yacht is modern and comfortable. On deck, in addition to a generous seating area, a bathing platform with ladder is provided from which you can comfortably climb into the water. A large bimini protects from excessive sunlight, while a sprayhood keeps out splashing water at full speed. An electric anchor winch makes it easy to pull in the anchor.