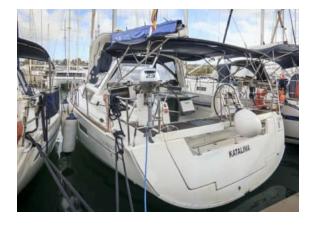

### YACHT INFORMATION

The Oceanis 41 from Beneteau features a spacious interior. Below deck, up to six people can find space in three cabins for relaxing overnight stays. Two bathrooms offer everything needed for daily hygiene. The design of the sailing yacht is modern and comfortable. On deck, in addition to a generous seating area, a bathing platform with ladder is provided from which you can comfortably climb into the water. A large bimini protects from excessive sunlight, while a sprayhood keeps out splashing water at full speed. An electric anchor winch makes it easy to pull in the anchor.