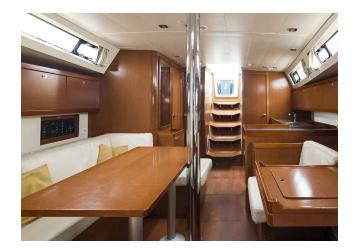

### YACHT INFORMATION

The Oceanis 41 from Beneteau features a spacious interior. Below deck, up to six people can find space in three cabins for relaxing overnight stays. Two bathrooms offer everything needed for daily hygiene. The design of the sailing yacht is modern and comfortable. On deck, in addition to a generous seating area, a bathing platform with ladder is provided from which you can comfortably climb into the water. A large bimini protects from excessive sunlight, while a sprayhood keeps out splashing water at full speed. An electric anchor winch makes it easy to pull in the anchor.