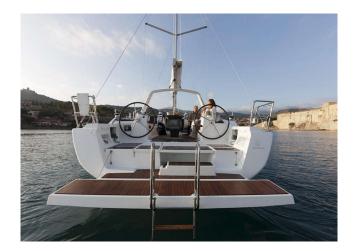

## YACHT INFORMATION

On the Oceanis 41, straightforward, elegant design meets sophisticated technology and a clever layout. Bow thruster, autopilot and GPS-supported instruments enable comfortable cruising, while the feel-good deck invites you to sunbathe extensively. After cooling off in the crystal-clear Mediterranean, you can safely get on board using the swim ladder.