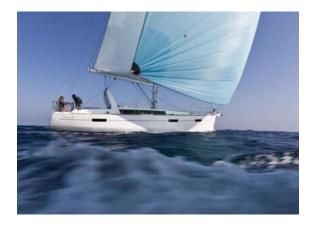

## YACHT INFORMATION

On the Oceanis 41, straightforward, elegant design meets sophisticated technology and a clever layout. Bow thruster, autopilot and GPS-supported instruments enable comfortable cruising, while the feel-good deck invites you to sunbathe extensively. After cooling off in the crystal-clear Mediterranean, you can safely get on board using the swim ladder.