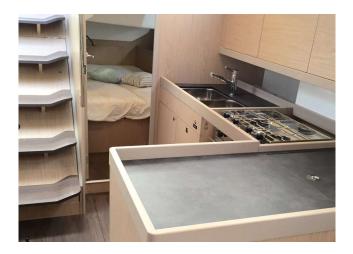

In the three bedrooms, comfortable double beds offer relaxation after an eventful day. The large windows allow pleasant rays of sunshine into the living area. The Oceanis 41 is the ideal sailing yacht for all those who do not want to forego sportiness or luxurious equipment on their Mediterranean cruise.