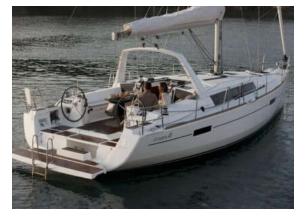

## YACHT INFORMATION

On the Oceanis 41, straightforward, elegant design meets sophisticated technology and a clever layout. Bow thruster, autopilot and GPS-supported instruments enable comfortable cruising, while the feel-good deck invites you to sunbathe extensively. After cooling off in the crystal-clear Mediterranean, you can safely get on board using the swim ladder.