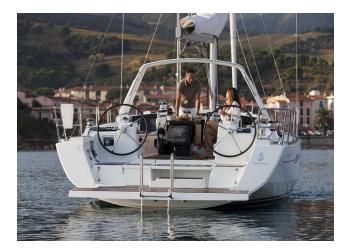

## YACHT INFORMATION

On the Oceanis 41, straightforward, elegant design meets sophisticated technology and a clever layout. Bow thruster, autopilot and GPS-supported instruments enable comfortable cruising, while the feel-good deck invites you to sunbathe extensively. After cooling off in the crystal-clear Mediterranean, you can safely get on board using the swim ladder.