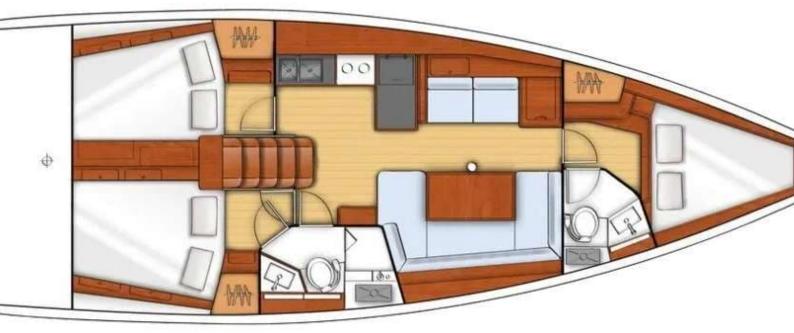

## OCEANIS 41

| MODEL               | OCEANIS 41 |
|---------------------|------------|
| LENGTH              | 12.43 M    |
| YEAR BUILT          | 2016       |
| MAX. GUESTS         | 6          |
| GUEST BERTHS        | 6          |
| GUEST CABINS        | 3          |
| ISLAND              | MALLORCA   |
| REGISTRATION NUMBER | 0539/2020  |

In the three bedrooms, comfortable double beds offer relaxation after an eventful day. The large windows allow pleasant rays of sunshine into the living area. The Oceanis 41 is the ideal sailing yacht for all those who do not want to forego sportiness or luxurious equipment on their Mediterranean cruise.