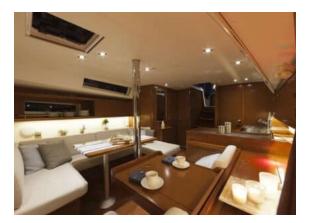

In the three bedrooms, comfortable double beds offer relaxation after an eventful day. The large windows allow pleasant rays of sunshine into the living area. The Oceanis 41 is the ideal sailing yacht for all those who do not want to forego sportiness or luxurious equipment on their Mediterranean cruise.