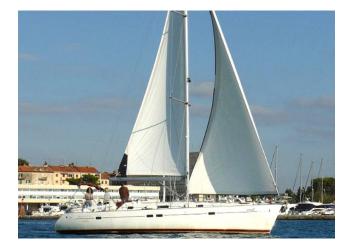

## YACHT INFORMATION

The Oceanis 411 is moored in the harbour of Palma de Mallorca. The sailing yacht from Beneteau has plenty of comfort and is ideally suited for exciting sailing trips around the island. With four cabins and two bathrooms, she has plenty of space and can accommodate up to eight overnight guests. Below deck, there is a kitchen and an adjoining dining area, which invites to enjoy a cosy meal. On deck, the Oceanis 411 scores with plenty of seating, which can be covered by a bimini if desired. The cockpit has a plotter and autopilot.