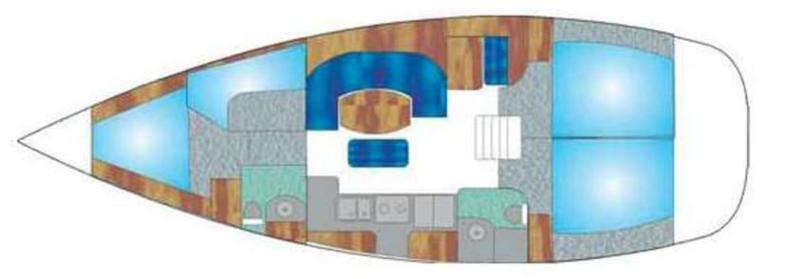

## OCEANIS 411

| MODEL               | OCEANIS 411 |
|---------------------|-------------|
| LENGTH              | 12.71 M     |
| YEAR BUILT          | 2002        |
| MAX. GUESTS         | 8           |
| GUEST BERTHS        | 8           |
| GUEST CABINS        | 4           |
| ISLAND              | MALLORCA    |
| REGISTRATION NUMBER | 0025/2020   |
|                     |             |

## YACHT INFORMATION

The Oceanis 411 is moored in the harbour of Palma de Mallorca. The sailing yacht from Beneteau has plenty of comfort and is ideally suited for exciting sailing trips around the island. With four cabins and two bathrooms, she has plenty of space and can accommodate up to eight overnight guests. Below deck, there is a kitchen and an adjoining dining area, which invites to enjoy a cosy meal. On deck, the Oceanis 411 scores with plenty of seating, which can be covered by a bimini if desired. The cockpit has a plotter and autopilot.