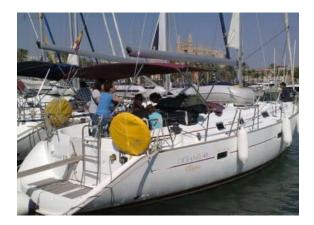

## YACHT INFORMATION

The Oceanis 411 is moored in the harbour of Palma de Mallorca. The sailing yacht from Beneteau has plenty of comfort and is ideally suited for exciting sailing trips around the island. With four cabins and two bathrooms, she has plenty of space and can accommodate up to eight overnight guests. Below deck, there is a kitchen and an adjoining dining area, which invites to enjoy a cosy meal. On deck, the Oceanis 411 scores with plenty of seating, which can be covered by a bimini if desired. The cockpit has a plotter and autopilot.