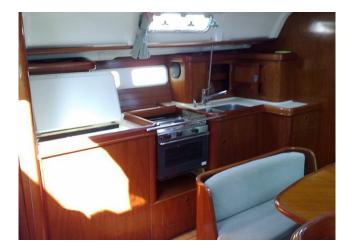

## YACHT INFORMATION

The Oceanis 411 is moored in the harbour of Palma de Mallorca. The sailing yacht from Beneteau has plenty of comfort and is ideally suited for exciting sailing trips around the island. With four cabins and two bathrooms, she has plenty of space and can accommodate up to eight overnight guests. Below deck, there is a kitchen and an adjoining dining area, which invites to enjoy a cosy meal. On deck, the Oceanis 411 scores with plenty of seating, which can be covered by a bimini if desired. The cockpit has a plotter and autopilot.