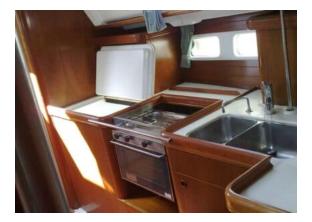

## YACHT INFORMATION

The Oceanis 411 is moored in the harbour of Palma de Mallorca. The sailing yacht from Beneteau has plenty of comfort and is ideally suited for exciting sailing trips around the island. With four cabins and two bathrooms, she has plenty of space and can accommodate up to eight overnight guests. Below deck, there is a kitchen and an adjoining dining area, which invites to enjoy a cosy meal. On deck, the Oceanis 411 scores with plenty of seating, which can be covered by a bimini if desired. The cockpit has a plotter and autopilot.