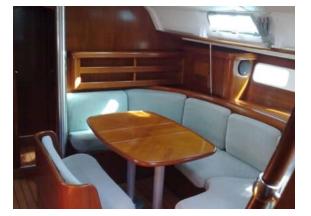

## YACHT INFORMATION

The Oceanis 411 is moored in the harbour of Palma de Mallorca. The sailing yacht from Beneteau has plenty of comfort and is ideally suited for exciting sailing trips around the island. With four cabins and two bathrooms, she has plenty of space and can accommodate up to eight overnight guests. Below deck, there is a kitchen and an adjoining dining area, which invites to enjoy a cosy meal. On deck, the Oceanis 411 scores with plenty of seating, which can be covered by a bimini if desired. The cockpit has a plotter and autopilot.