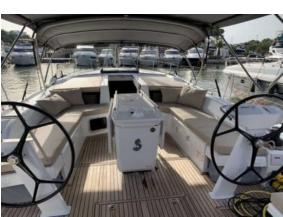

## EQUIPMENT

TECHNICAL EQUIPMENT: 230V onboard net, Outdoor shower, Autopilot, Bimini, Bow thruster, Crew cabin, El. winches, GPS plotter, Air conditioning, Sprayhood, Teak in cockpit