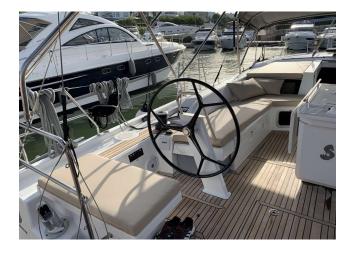

## EQUIPMENT

TECHNICAL EQUIPMENT: 230V onboard net, Outdoor shower, Autopilot, Bimini, Bow thruster, Crew cabin, El. winches, GPS plotter, Air conditioning, Sprayhood, Teak in cockpit