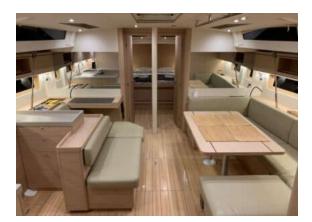

## OCEANIS 51.1

| MODEL               | OCEANIS 51.1 |
|---------------------|--------------|
| LENGTH              | 15.94 M      |
| YEAR BUILT          | 2019         |
| MAX. GUESTS         | 12           |
| GUEST BERTHS        | 10+2         |
| GUEST CABINS        | 5+1          |
| ISLAND              | MALLORCA     |
| REGISTRATION NUMBER | 1324/2019    |