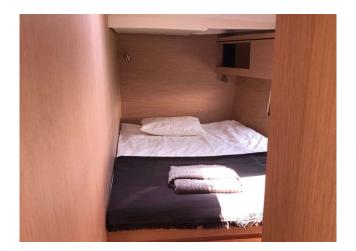

## OCEANIS 51.1

| MODEL               | OCEANIS 51.1 |
|---------------------|--------------|
| LENGTH              | 15.94 M      |
| YEAR BUILT          | 2019         |
| MAX. GUESTS         | 12           |
| GUEST BERTHS        | 10+2         |
| GUEST CABINS        | 5+1          |
| ISLAND              | MALLORCA     |
| REGISTRATION NUMBER | 1324/2019    |