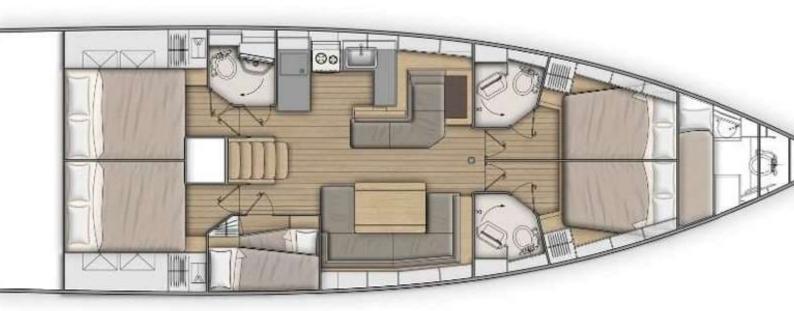

## OCEANIS 51.1

| MODEL               | OCEANIS 51.1 |
|---------------------|--------------|
| LENGTH              | 15.94 M      |
| YEAR BUILT          | 2019         |
| MAX. GUESTS         | 12           |
| GUEST BERTHS        | 10+2         |
| GUEST CABINS        | 5+1          |
| ISLAND              | MALLORCA     |
| REGISTRATION NUMBER | 1324/2019    |