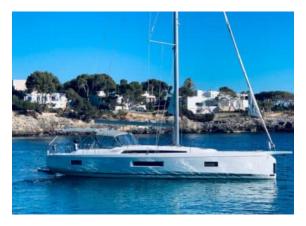

## OCEANIS 51.1

| MODEL               | OCEANIS 51.1 |
|---------------------|--------------|
| LENGTH              | 15.94 M      |
| YEAR BUILT          | 2019         |
| MAX. GUESTS         | 12           |
| GUEST BERTHS        | 10+2         |
| GUEST CABINS        | 5+1          |
| ISLAND              | MALLORCA     |
| REGISTRATION NUMBER | 1324/2019    |

## YACHT INFORMATION

With the new extended hull shape, the Oceanis 51.1 is the first of a new generation of this model series. Clear lines, elegant on deck and much more.

+34 680 31 68 62 +34 619 83 36 83