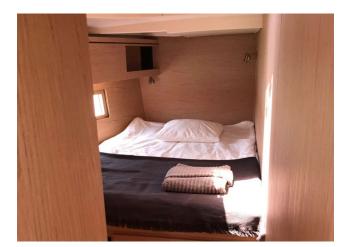

## OCEANIS 51.1

| MODEL               | OCEANIS 51.1 |
|---------------------|--------------|
| LENGTH              | 15.94 M      |
| YEAR BUILT          | 2019         |
| MAX. GUESTS         | 12           |
| GUEST BERTHS        | 10+2         |
| GUEST CABINS        | 5+1          |
| ISLAND              | MALLORCA     |
| REGISTRATION NUMBER | 1324/2019    |