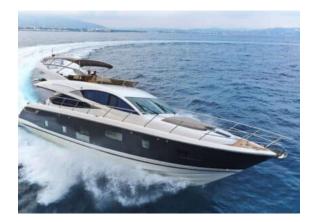

## PEARL 65 "HONEYBEEZ"

MODEL PEARL 65
LENGTH 20 M
YEAR BUILT 2016
MAX. GUESTS 10
GUEST BERTHS 8
GUEST CABINS 4

CREW CAPTAIN + STEWARDESS

ISLAND MALLORCA REGISTRATION NUMBER 1250/2020

## YACHT INFORMATION

The Pearl 65 is truly a pearl. She dates from 2016 and is in excellent condition. The interior was designed by the English star interior designer Kelly Hoppen and is an eye catcher inside and out with her bright Mediterranean chic. The Pearl has beautifully designed 4 cabins. The master cabin and VIP impress with elegant bathrooms en suite, while the single and bunk bed cabins share one bathroom. In total the Pearl is designed for 8 overnight guests and 10 guests per day.