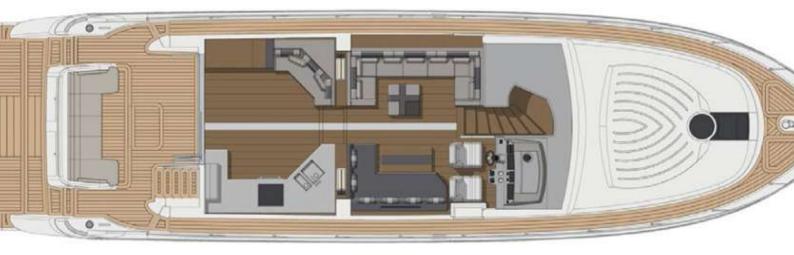

## YACHT INFORMATION

The Pearl 65 is truly a pearl. She dates from 2016 and is in excellent condition. The interior was designed by the English star interior designer Kelly Hoppen and is an eye catcher inside and out with her bright Mediterranean chic. The Pearl has beautifully designed 4 cabins. The master cabin and VIP impress with elegant bathrooms en suite, while the single and bunk bed cabins share one bathroom. In total the Pearl is designed for 8 overnight guests and 10 guests per day.