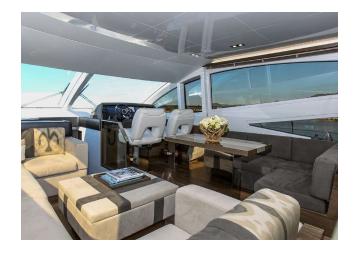

## YACHT INFORMATION

The Pearl 65 is truly a pearl. She dates from 2016 and is in excellent condition. The interior was designed by the English star interior designer Kelly Hoppen and is an eye catcher inside and out with her bright Mediterranean chic. The Pearl has beautifully designed 4 cabins. The master cabin and VIP impress with elegant bathrooms en suite, while the single and bunk bed cabins share one bathroom. In total the Pearl is designed for 8 overnight guests and 10 guests per day.