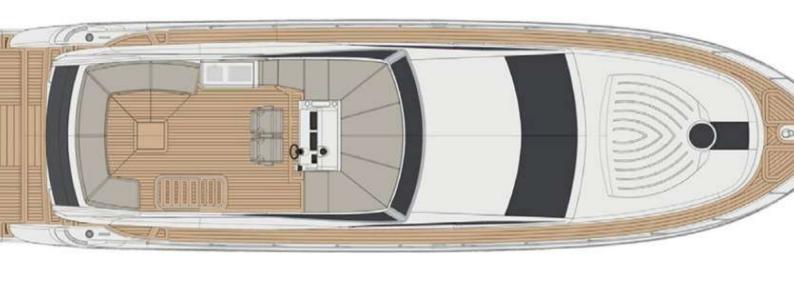

## YACHT INFORMATION

The Pearl 65 is truly a pearl. She dates from 2016 and is in excellent condition. The interior was designed by the English star interior designer Kelly Hoppen and is an eye catcher inside and out with her bright Mediterranean chic. The Pearl has beautifully designed 4 cabins. The master cabin and VIP impress with elegant bathrooms en suite, while the single and bunk bed cabins share one bathroom. In total the Pearl is designed for 8 overnight guests and 10 guests per day.