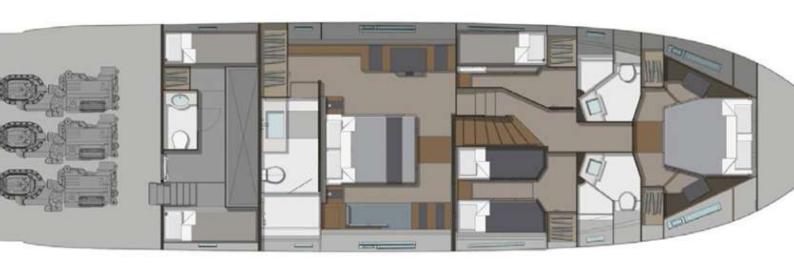

## YACHT INFORMATION

The Pearl 65 is truly a pearl. She dates from 2016 and is in excellent condition. The interior was designed by the English star interior designer Kelly Hoppen and is an eye catcher inside and out with her bright Mediterranean chic. The Pearl has beautifully designed 4 cabins. The master cabin and VIP impress with elegant bathrooms en suite, while the single and bunk bed cabins share one bathroom. In total the Pearl is designed for 8 overnight guests and 10 guests per day.