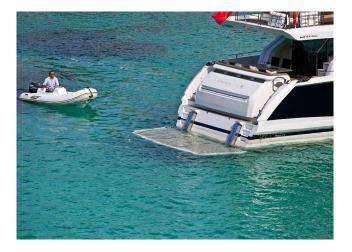

## EQUIPMENT

TECHNICAL EQUIPMENT: Flybridge, Hyd. bathing platform

WATER TOYS: Donut, Jet-rib, Paddle surf, Snorkeling equipment, Wakeboard, Water ski, Water sports equipment

For fun in the water, there is an impressive range of water toys, including a Williams Jet-Tender 325, water skiing, wakeboarding, paddleboards and snorkelling equipment.