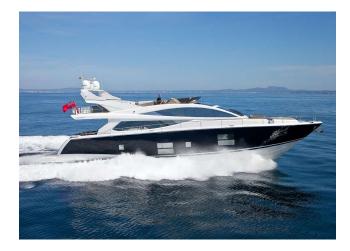

## YACHT INFORMATION

The Pearl 75 "Shinju" awaits you for unforgettable cruises on the Balearic Islands from her home port of Port Calanova. Built in 2013 and recently refurbished, the yacht impresses in many ways.

The yacht's numerous seating and lounging options are perfect for relaxing while the captain guides you to the most beautiful corners of the Balearics and the crew prepares delicious cocktails for you. Thanks to a zero-speed stabilisation system, a comfortable ride is guaranteed.