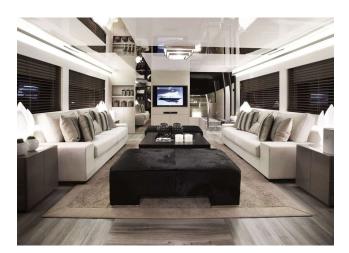

## YACHT INFORMATION

The Pearl 75 "Shinju" awaits you for unforgettable cruises on the Balearic Islands from her home port of Port Calanova. Built in 2013 and recently refurbished, the yacht impresses in many ways.

The yacht's numerous seating and lounging options are perfect for relaxing while the captain guides you to the most beautiful corners of the Balearics and the crew prepares delicious cocktails for you. Thanks to a zero-speed stabilisation system, a comfortable ride is guaranteed.

Inside, the yacht captivates with its maritime flair, which is thanks to designer Kelly Hoppen, who had the yacht furnished with beautiful fabrics and decorative objects.

Four well-appointed cabins – including three doubles and one twin – await up to 8 guests.