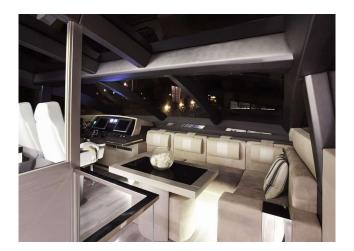

## YACHT INFORMATION

The Pearl 75 "Shinju" awaits you for unforgettable cruises on the Balearic Islands from her home port of Port Calanova. Built in 2013 and recently refurbished, the yacht impresses in many ways.

The yacht's numerous seating and lounging options are perfect for relaxing while the captain guides you to the most beautiful corners of the Balearics and the crew prepares delicious cocktails for you. Thanks to a zero-speed stabilisation system, a comfortable ride is guaranteed.

Inside, the yacht captivates with its maritime flair, which is thanks to designer Kelly Hoppen, who had the yacht furnished with beautiful fabrics and decorative objects.

Four well-appointed cabins – including three doubles and one twin – await up to 8 guests.