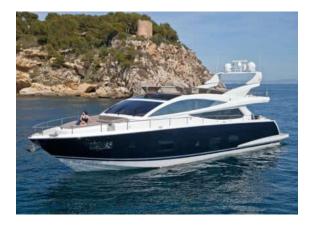

## PEARL 75 "SHINJU"

|     | N |
|-----|---|
| • 0 |   |
|     |   |
| H   |   |
|     |   |
|     |   |

| MODEL               | PEARL 75         |
|---------------------|------------------|
| LENGTH              | 23 M             |
| YEAR BUILT/REFIT    | 2013/2021        |
| MAX. GUESTS         | 12               |
| GUEST BERTHS        | 8                |
| GUEST CABINS        | 4                |
| CREW                | CAPTAIN + 2 CREW |
| ISLAND              | MALLORCA         |
| REGISTRATION NUMBER | 0780/2021        |

## YACHT INFORMATION

The Pearl 75 "Shinju" awaits you for unforgettable cruises on the Balearic Islands from her home port of Port Calanova. Built in 2013 and recently refurbished, the yacht impresses in many ways.