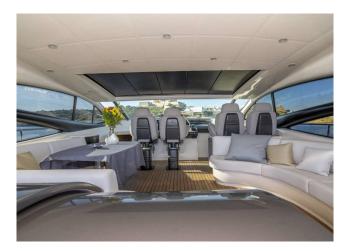

### YACHT INFORMATION

The spectacular Pershing 62 is an impressively powerful motor yacht that reaches a maximum speed of 42kn. It has a spacious cockpit, accommodates up to 12 guests by day and 6 at night. It has a large number of technical equipment, including air conditioning, a stabilizer system and onboard wifi, as well as many water toys, including a jet ski and 2 Seabobs.