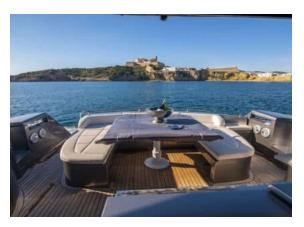

### YACHT INFORMATION

The spectacular Pershing 62 is an impressively powerful motor yacht that reaches a maximum speed of 42kn. It has a spacious cockpit, accommodates up to 12 guests by day and 6 at night. It has a large number of technical equipment, including air conditioning, a stabilizer system and onboard wifi, as well as many water toys, including a jet ski and 2 Seabobs.