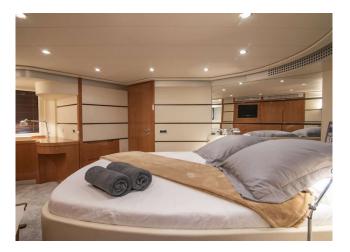

#### PERSHING 62

MODEL PERSHING 62
LENGTH 19.43 M
YEAR BUILT/REFIT 2006/2018
MAX. GUESTS 12

MAX. GUESTS 12
GUEST BERTHS 6
GUEST CABINS 3

CREW CAPTAIN + STEWARDESS

ISLAND IBIZA

REGISTRATION NUMBER 0075/2020