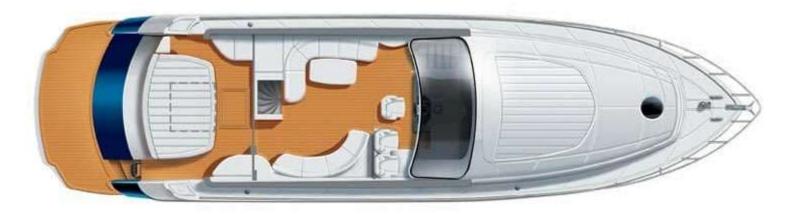

### YACHT INFORMATION

The spectacular Pershing 62 is an impressively powerful motor yacht that reaches a maximum speed of 42kn. It has a spacious cockpit, accommodates up to 12 guests by day and 6 at night. It has a large number of technical equipment, including air conditioning, a stabilizer system and onboard wifi, as well as many water toys, including a jet ski and 2 Seabobs.