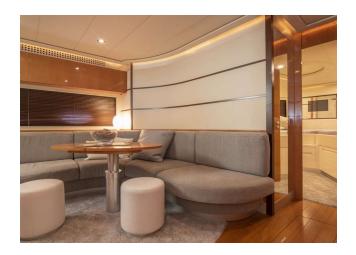

### YACHT INFORMATION

The spectacular Pershing 62 is an impressively powerful motor yacht that reaches a maximum speed of 42kn. It has a spacious cockpit, accommodates up to 12 guests by day and 6 at night. It has a large number of technical equipment, including air conditioning, a stabilizer system and onboard wifi, as well as many water toys, including a jet ski and 2 Seabobs.