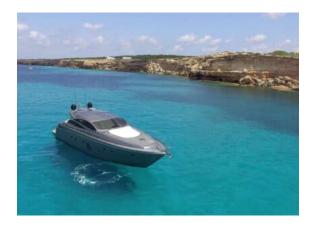

### YACHT INFORMATION

The spectacular Pershing 62 is an impressively powerful motor yacht that reaches a maximum speed of 42kn. It has a spacious cockpit, accommodates up to 12 guests by day and 6 at night. It has a large number of technical equipment, including air conditioning, a stabilizer system and onboard wifi, as well as many water toys, including a jet ski and 2 Seabobs.