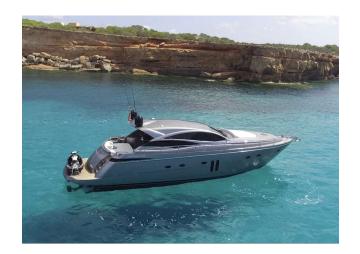

### YACHT INFORMATION

The spectacular Pershing 62 is an impressively powerful motor yacht that reaches a maximum speed of 42kn. It has a spacious cockpit, accommodates up to 12 guests by day and 6 at night. It has a large number of technical equipment, including air conditioning, a stabilizer system and onboard wifi, as well as many water toys, including a jet ski and 2 Seabobs.