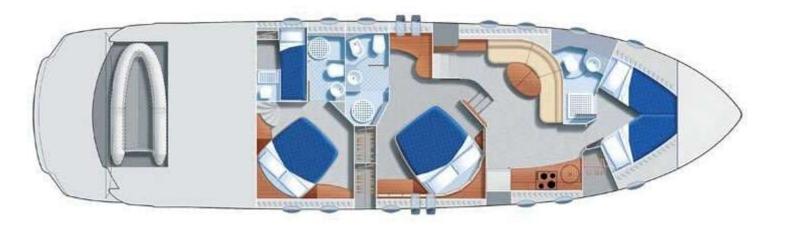

#### PERSHING 62

MODEL PERSHING 62
LENGTH 19.43 M
YEAR BUILT/REFIT 2006/2018
MAX. GUESTS 12

MAX. GUESTS 12
GUEST BERTHS 6
GUEST CABINS 3

CREW CAPTAIN + STEWARDESS

ISLAND IBIZA

REGISTRATION NUMBER 0075/2020