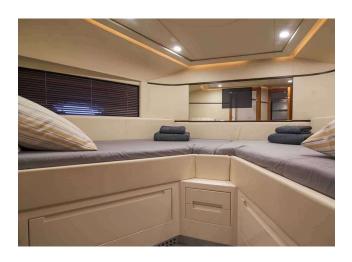

#### PERSHING 62

MODEL PERSHING 62
LENGTH 19.43 M
YEAR BUILT/REFIT 2006/2018
MAX. GUESTS 12

MAX. GUESTS 12
GUEST BERTHS 6
GUEST CABINS 3

CREW CAPTAIN + STEWARDESS

ISLAND IBIZA

REGISTRATION NUMBER 0075/2020