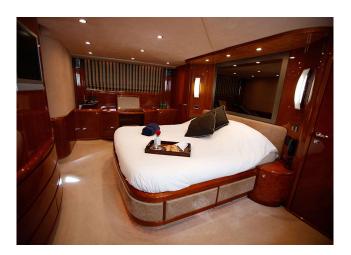

## YACHT INFORMATION

The 23 m long Princess located in Port de Mallorca standout with her elegant design. On the lower deck there are four cabins in which up to eight people can sleep. Each room has an en-suite bathroom. The whole equipment fascinates by cosiness and high-quality materials. All cabins are equipped with LCD TV, DVD player and Blu-Ray player (including Playstation 3/Nintendo Wii). An integrated library offers a large selection of books, CDs and DVDs. Two large sofas are provided for relaxation in the spacious saloon. The saloon features a dining table with space for up to eight people. On the spacious flybridge there is also a large dining desk, which can be protected from the sun with a bimini on particularly hot days. On the Main deck there is a large sunbathing area. A water sports dinghy including equipment is also on board.