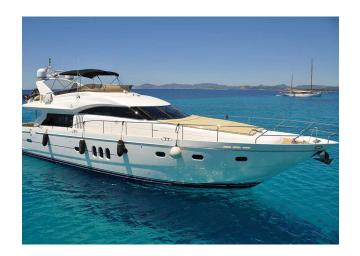

## YACHT INFORMATION

The 23 m long Princess located in Port de Mallorca standout with her elegant design. On the lower deck there are four cabins in which up to eight people can sleep. Each room has an en-suite bathroom. The whole equipment fascinates by cosiness and high-quality materials. All cabins are equipped with LCD TV, DVD player and Blu-Ray player (including Playstation 3/Nintendo Wii). An integrated library offers a large selection of books, CDs and DVDs. Two large sofas are provided for relaxation in the spacious saloon. The saloon features a dining table with space for up to eight people. On the spacious flybridge there is also a large dining desk, which can be protected from the sun with a bimini on particularly hot days. On the Main deck there is a large sunbathing area. A water sports dinghy including equipment is also on board.