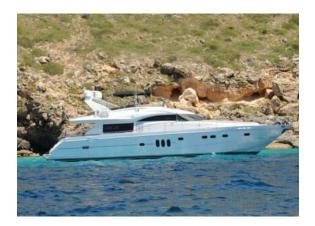

## YACHT INFORMATION

The 23 m long Princess located in Port de Mallorca standout with her elegant design. On the lower deck there are four cabins in which up to eight people can sleep. Each room has an en-suite bathroom. The whole equipment fascinates by cosiness and high-quality materials. All cabins are equipped with LCD TV, DVD player and Blu-Ray player (including Playstation 3/Nintendo Wii). An integrated library offers a large selection of books, CDs and DVDs. Two large sofas are provided for relaxation in the spacious saloon. The saloon features a dining table with space for up to eight people. On the spacious flybridge there is also a large dining desk, which can be protected from the sun with a bimini on particularly hot days. On the Main deck there is a large sunbathing area. A water sports dinghy including equipment is also on board.