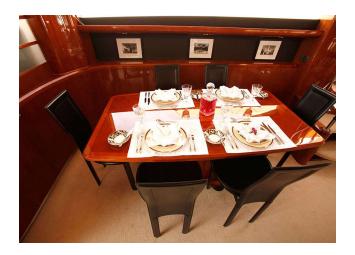

## YACHT INFORMATION

The 23 m long Princess located in Port de Mallorca standout with her elegant design. On the lower deck there are four cabins in which up to eight people can sleep. Each room has an en-suite bathroom. The whole equipment fascinates by cosiness and high-quality materials. All cabins are equipped with LCD TV, DVD player and Blu-Ray player (including Playstation 3/Nintendo Wii). An integrated library offers a large selection of books, CDs and DVDs. Two large sofas are provided for relaxation in the spacious saloon. The saloon features a dining table with space for up to eight people. On the spacious flybridge there is also a large dining desk, which can be protected from the sun with a bimini on particularly hot days. On the Main deck there is a large sunbathing area. A water sports dinghy including equipment is also on board.