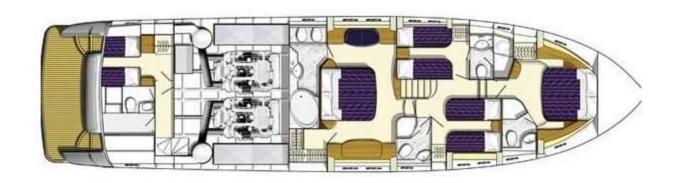

## YACHT INFORMATION

The 23 m long Princess located in Port de Mallorca standout with her elegant design. On the lower deck there are four cabins in which up to eight people can sleep. Each room has an en-suite bathroom. The whole equipment fascinates by cosiness and high-quality materials. All cabins are equipped with LCD TV, DVD player and Blu-Ray player (including Playstation 3/Nintendo Wii). An integrated library offers a large selection of books, CDs and DVDs. Two large sofas are provided for relaxation in the spacious saloon. The saloon features a dining table with space for up to eight people. On the spacious flybridge there is also a large dining desk, which can be protected from the sun with a bimini on particularly hot days. On the Main deck there is a large sunbathing area. A water sports dinghy including equipment is also on board.