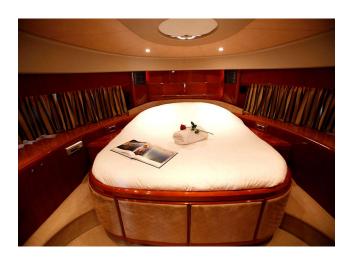

## YACHT INFORMATION

The 23 m long Princess located in Port de Mallorca standout with her elegant design. On the lower deck there are four cabins in which up to eight people can sleep. Each room has an en-suite bathroom. The whole equipment fascinates by cosiness and high-quality materials. All cabins are equipped with LCD TV, DVD player and Blu-Ray player (including Playstation 3/Nintendo Wii). An integrated library offers a large selection of books, CDs and DVDs. Two large sofas are provided for relaxation in the spacious saloon. The saloon features a dining table with space for up to eight people. On the spacious flybridge there is also a large dining desk, which can be protected from the sun with a bimini on particularly hot days. On the Main deck there is a large sunbathing area. A water sports dinghy including equipment is also on board.