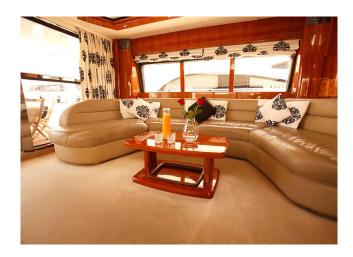

## YACHT INFORMATION

The 23 m long Princess located in Port de Mallorca standout with her elegant design. On the lower deck there are four cabins in which up to eight people can sleep. Each room has an en-suite bathroom. The whole equipment fascinates by cosiness and high-quality materials. All cabins are equipped with LCD TV, DVD player and Blu-Ray player (including Playstation 3/Nintendo Wii). An integrated library offers a large selection of books, CDs and DVDs. Two large sofas are provided for relaxation in the spacious saloon. The saloon features a dining table with space for up to eight people. On the spacious flybridge there is also a large dining desk, which can be protected from the sun with a bimini on particularly hot days. On the Main deck there is a large sunbathing area. A water sports dinghy including equipment is also on board.