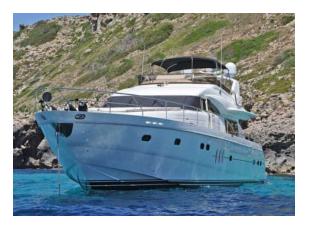

## YACHT INFORMATION

The 23 m long Princess located in Port de Mallorca standout with her elegant design. On the lower deck there are four cabins in which up to eight people can sleep. Each room has an en-suite bathroom. The whole equipment fascinates by cosiness and high-quality materials. All cabins are equipped with LCD TV, DVD player and Blu-Ray player (including Playstation 3/Nintendo Wii). An integrated library offers a large selection of books, CDs and DVDs. Two large sofas are provided for relaxation in the spacious saloon. The saloon features a dining table with space for up to eight people. On the spacious flybridge there is also a large dining desk, which can be protected from the sun with a bimini on particularly hot days. On the Main deck there is a large sunbathing area. A water sports dinghy including equipment is also on board.