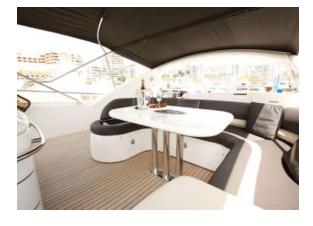

## YACHT INFORMATION

The 23 m long Princess located in Port de Mallorca standout with her elegant design. On the lower deck there are four cabins in which up to eight people can sleep. Each room has an en-suite bathroom. The whole equipment fascinates by cosiness and high-quality materials. All cabins are equipped with LCD TV, DVD player and Blu-Ray player (including Playstation 3/Nintendo Wii). An integrated library offers a large selection of books, CDs and DVDs. Two large sofas are provided for relaxation in the spacious saloon. The saloon features a dining table with space for up to eight people. On the spacious flybridge there is also a large dining desk, which can be protected from the sun with a bimini on particularly hot days. On the Main deck there is a large sunbathing area. A water sports dinghy including equipment is also on board.