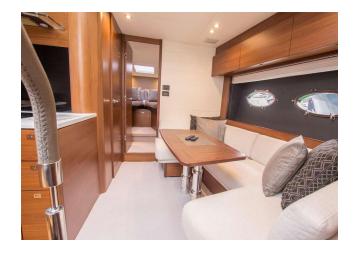

## **EQUIPMENT**

TECHNICAL EQUIPMENT: Autopilot, Generator, GPS plotter, Hyd. bathing platform, Hyd. gangway, Ice maker, IPS/joystick, Air conditioning, Coolbox, Fridge

COMFORT EQUIPMENT: Satellite TV, Sound system, WiFi