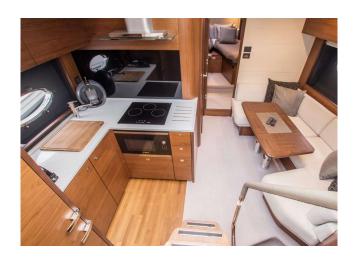

## **EQUIPMENT**

TECHNICAL EQUIPMENT: Autopilot, Generator, GPS plotter, Hyd. bathing platform, Hyd. gangway, Ice maker, IPS/joystick, Air conditioning, Coolbox, Fridge

COMFORT EQUIPMENT: Satellite TV, Sound system, WiFi