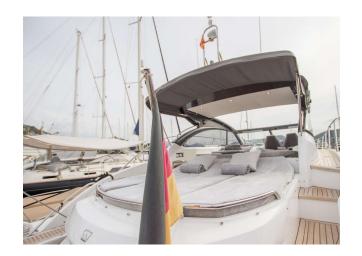

## YACHT INFORMATION

Built in 2017 by the traditional English shipyard, the Princess V48 is one of our flagship day charter yachts that stands for state-of-the-art quality and outstanding equipment.

Featuring an electronic soft top, the boat becomes a convertible in the blink of an eye. The garage at the stern accommodates a Williams tender with jet propulsion, a donut and a paddle board for water sports fun. Thanks to the hydraulic gangway and the hydraulic bathing platform, access to the water is very comfortable.