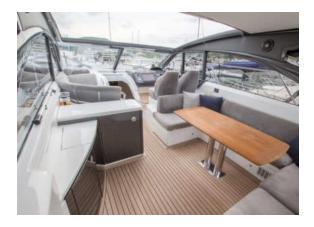

## YACHT INFORMATION

Built in 2017 by the traditional English shipyard, the Princess V48 is one of our flagship day charter yachts that stands for state-of-the-art quality and outstanding equipment.

Featuring an electronic soft top, the boat becomes a convertible in the blink of an eye. The garage at the stern accommodates a Williams tender with jet propulsion, a donut and a paddle board for water sports fun. Thanks to the hydraulic gangway and the hydraulic bathing platform, access to the water is very comfortable.