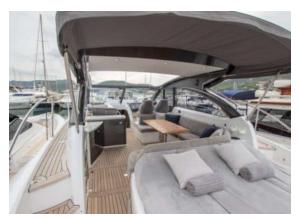

## YACHT INFORMATION

Built in 2017 by the traditional English shipyard, the Princess V48 is one of our flagship day charter yachts that stands for state-of-the-art quality and outstanding equipment.

Featuring an electronic soft top, the boat becomes a convertible in the blink of an eye. The garage at the stern accommodates a Williams tender with jet propulsion, a donut and a paddle board for water sports fun. Thanks to the hydraulic gangway and the hydraulic bathing platform, access to the water is very comfortable.