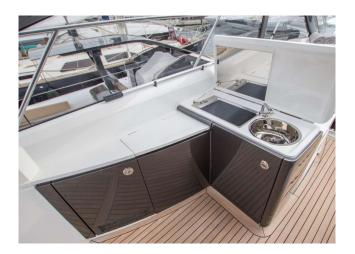

## **EQUIPMENT**

TECHNICAL EQUIPMENT: Autopilot, Generator, GPS plotter, Hyd. bathing platform, Hyd. gangway, Ice maker, IPS/joystick, Air conditioning, Coolbox, Fridge

COMFORT EQUIPMENT: Satellite TV, Sound system, WiFi