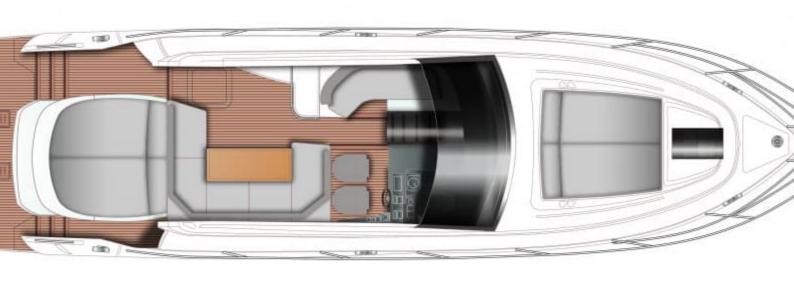

## YACHT INFORMATION

Built in 2017 by the traditional English shipyard, the Princess V48 is one of our flagship day charter yachts that stands for state-of-the-art quality and outstanding equipment.

Featuring an electronic soft top, the boat becomes a convertible in the blink of an eye. The garage at the stern accommodates a Williams tender with jet propulsion, a donut and a paddle board for water sports fun. Thanks to the hydraulic gangway and the hydraulic bathing platform, access to the water is very comfortable.

Supported by the Humphrey trim tab system (stabilisers), the yacht glides effortlessly along at 34 knots. Experience unique cruising fun. With this fully equipped yacht, an unforgettable day on the water is guaranteed.