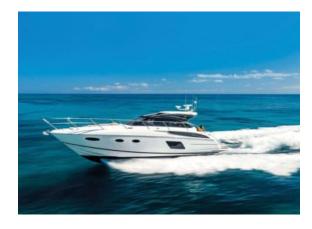

## PRINCESS V48 "BOEFJE"

## YACHT INFORMATION

Built in 2017 by the traditional English shipyard, the Princess V48 is one of our flagship day charter yachts that stands for state-of-the-art quality and outstanding equipment.

Featuring an electronic soft top, the boat becomes a convertible in the blink of an eye. The garage at the stern accommodates a Williams tender with jet propulsion, a donut and a paddle board for water sports fun. Thanks to the hydraulic gangway and the hydraulic bathing platform, access to the water is very comfortable.