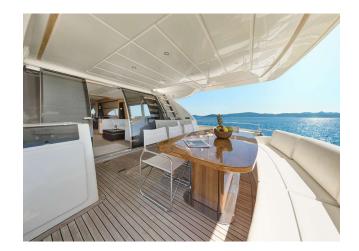

### **EQUIPMENT**

TECHNICAL EQUIPMENT: Bimini, Flybridge, Air conditioning, Stabilizer system

COMFORT EQUIPMENT: Entertainment system, Satellite TV, WiFi

WATER TOYS: Paddle surf, Snorkeling equipment, Seabob, Wakeboard, Water ski