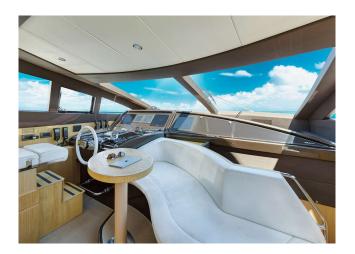

#### YACHT INFORMATION

The Riva Venere 75 is an elegant 23 meter yacht that impresses both in 2009 and today thanks to its futuristic interior design. It offers sleeping places for up to 8 guests and can take up to 12 guests by day. Thanks to its Stabilizer system, this yacht offers a quiet and pleasant ride.