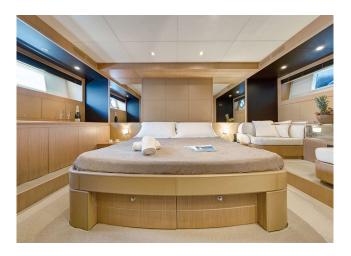

#### YACHT INFORMATION

The Riva Venere 75 is an elegant 23 meter yacht that impresses both in 2009 and today thanks to its futuristic interior design. It offers sleeping places for up to 8 guests and can take up to 12 guests by day. Thanks to its Stabilizer system, this yacht offers a quiet and pleasant ride.