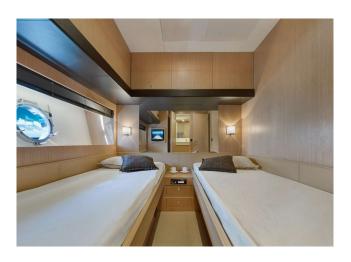

#### YACHT INFORMATION

The Riva Venere 75 is an elegant 23 meter yacht that impresses both in 2009 and today thanks to its futuristic interior design. It offers sleeping places for up to 8 guests and can take up to 12 guests by day. Thanks to its Stabilizer system, this yacht offers a quiet and pleasant ride.