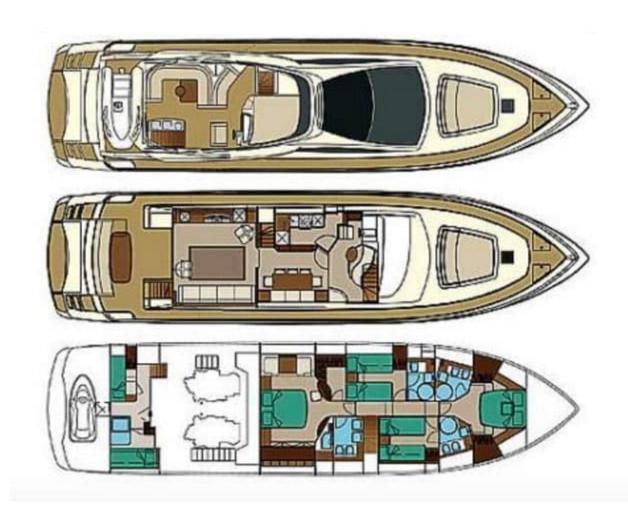

### **RIVA VENERE 75**

LENGTH 23 M
YEAR BUILT 2009
MAX. GUESTS 12
GUEST BERTHS 8
GUEST CABINS 4

CREW CAPTAIN + 1 CREW

ISLAND IBIZA

REGISTRATION NUMBER 0604/2020

#### YACHT INFORMATION

The Riva Venere 75 is an elegant 23 meter yacht that impresses both in 2009 and today thanks to its futuristic interior design. It offers sleeping places for up to 8 guests and can take up to 12 guests by day. Thanks to its Stabilizer system, this yacht offers a quiet and pleasant ride.