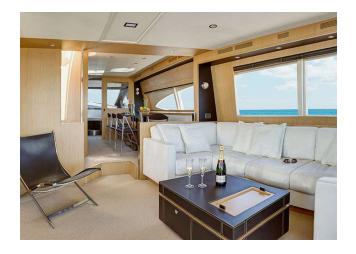

#### YACHT INFORMATION

The Riva Venere 75 is an elegant 23 meter yacht that impresses both in 2009 and today thanks to its futuristic interior design. It offers sleeping places for up to 8 guests and can take up to 12 guests by day. Thanks to its Stabilizer system, this yacht offers a quiet and pleasant ride.