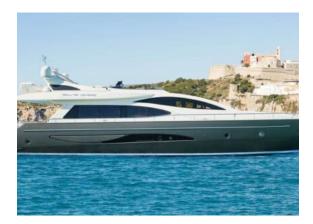

### **RIVA VENERE 75**

LENGTH 23 M
YEAR BUILT 2009
MAX. GUESTS 12
GUEST BERTHS 8
GUEST CABINS 4

CREW CAPTAIN + 1 CREW

ISLAND IBIZA

REGISTRATION NUMBER 0604/2020

#### YACHT INFORMATION

The Riva Venere 75 is an elegant 23 meter yacht that impresses both in 2009 and today thanks to its futuristic interior design. It offers sleeping places for up to 8 guests and can take up to 12 guests by day. Thanks to its Stabilizer system, this yacht offers a quiet and pleasant ride.