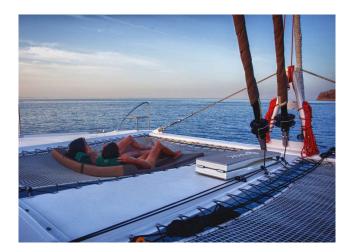

#### YACHT INFORMATION

The luxury catamaran "Victoria 67" combines elegance, comfort and latest technology.

A true highlight is the fly bridge with access from both sides of the cockpit.

Comfortable sun beds and lounges are inviting to relax and sunbathe in ease.