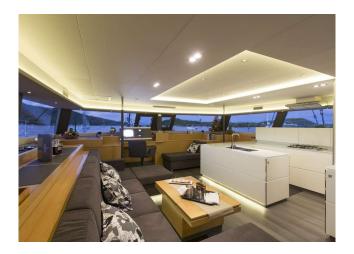

#### YACHT INFORMATION

The luxury catamaran "Victoria 67" combines elegance, comfort and latest technology.

A true highlight is the fly bridge with access from both sides of the cockpit.

Comfortable sun beds and lounges are inviting to relax and sunbathe in ease.

The spacious and luxurious living space guarantees almost the comfort of a cruise liner. Equipped with Hifi/ DVD in all cabins, a smart TV (46") in the salon, a PS4 and a WII U the heart a full entertainment package is on board.