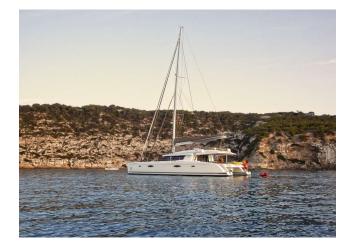

#### YACHT INFORMATION

The luxury catamaran "Victoria 67" combines elegance, comfort and latest technology.

A true highlight is the fly bridge with access from both sides of the cockpit.

Comfortable sun beds and lounges are inviting to relax and sunbathe in ease.