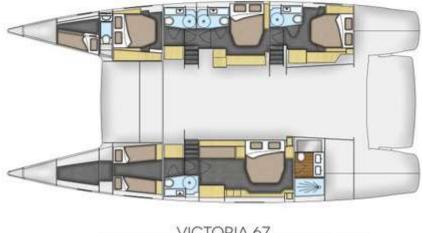

## VICTORIA 67

| MODEL               | VICTORIA 67                 |
|---------------------|-----------------------------|
| LENGTH              | 20.32 M                     |
| YEAR BUILT          | 2014                        |
| MAX. GUESTS         | 8                           |
| GUEST BERTHS        | 8                           |
| GUEST CABINS        | 4                           |
| CREW                | CAPTAIN + STEWARDESS + CHEF |
| ISLAND              | MALLORCA, IBIZA             |
| REGISTRATION NUMBER | 0786/2020                   |

The crew existing of Skipper, Hostess and personal chef round your stay off with full service and culinary highlights. In water, expect plenty of fun and water sport equipment such as snorkeling gear, banana, SUP's, kayaks, and diving gear.