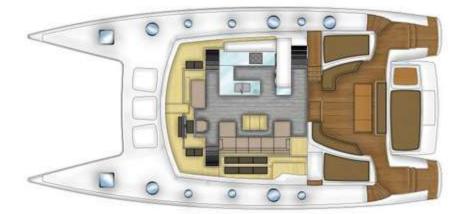

#### YACHT INFORMATION

The luxury catamaran "Victoria 67" combines elegance, comfort and latest technology.

A true highlight is the fly bridge with access from both sides of the cockpit.

Comfortable sun beds and lounges are inviting to relax and sunbathe in ease.

The spacious and luxurious living space guarantees almost the comfort of a cruise liner. Equipped with Hifi/ DVD in all cabins, a smart TV (46") in the salon, a PS4 and a WII U the heart a full entertainment package is on board.