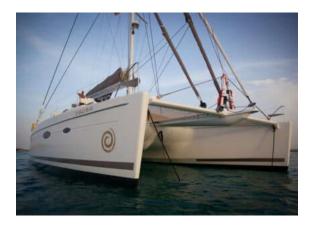

#### YACHT INFORMATION

The luxury catamaran "Victoria 67" combines elegance, comfort and latest technology.

A true highlight is the fly bridge with access from both sides of the cockpit.

Comfortable sun beds and lounges are inviting to relax and sunbathe in ease.