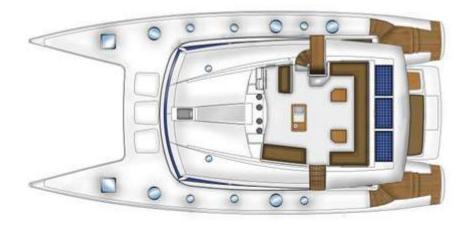

#### YACHT INFORMATION

The luxury catamaran "Victoria 67" combines elegance, comfort and latest technology.

A true highlight is the fly bridge with access from both sides of the cockpit.

Comfortable sun beds and lounges are inviting to relax and sunbathe in ease.

The spacious and luxurious living space guarantees almost the comfort of a cruise liner. Equipped with Hifi/ DVD in all cabins, a smart TV (46") in the salon, a PS4 and a WII U the heart a full entertainment package is on board.