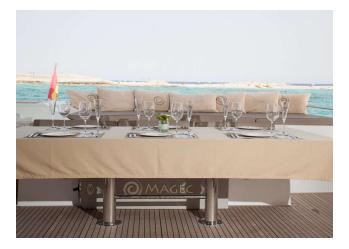

#### YACHT INFORMATION

The luxury catamaran "Victoria 67" combines elegance, comfort and latest technology.

A true highlight is the fly bridge with access from both sides of the cockpit.

Comfortable sun beds and lounges are inviting to relax and sunbathe in ease.

The spacious and luxurious living space guarantees almost the comfort of a cruise liner. Equipped with Hifi/ DVD in all cabins, a smart TV (46") in the salon, a PS4 and a WII U the heart a full entertainment package is on board.