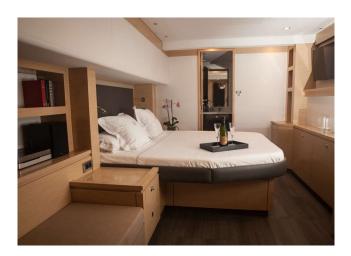

## VICTORIA 67

| MODEL               | VICTORIA 67                 |
|---------------------|-----------------------------|
| LENGTH              | 20.32 M                     |
| YEAR BUILT          | 2014                        |
| MAX. GUESTS         | 8                           |
| GUEST BERTHS        | 8                           |
| GUEST CABINS        | 4                           |
| CREW                | CAPTAIN + STEWARDESS + CHEF |
| ISLAND              | MALLORCA, IBIZA             |
| REGISTRATION NUMBER | 0786/2020                   |

The spacious and luxurious living space guarantees almost the comfort of a cruise liner. Equipped with Hifi/ DVD in all cabins, a smart TV (46") in the salon, a PS4 and a WII U the heart a full entertainment package is on board.