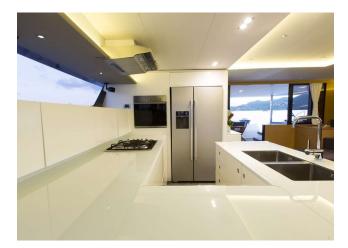

## EQUIPMENT

TECHNICAL EQUIPMENT: El. winches, Flybridge, Ice maker, Air conditioning, Dishwasher, Full safety equipment, Washing machine, Water maker

COMFORT EQUIPMENT: Satellite TV

WATER TOYS: Dinghy, Water sports equipment