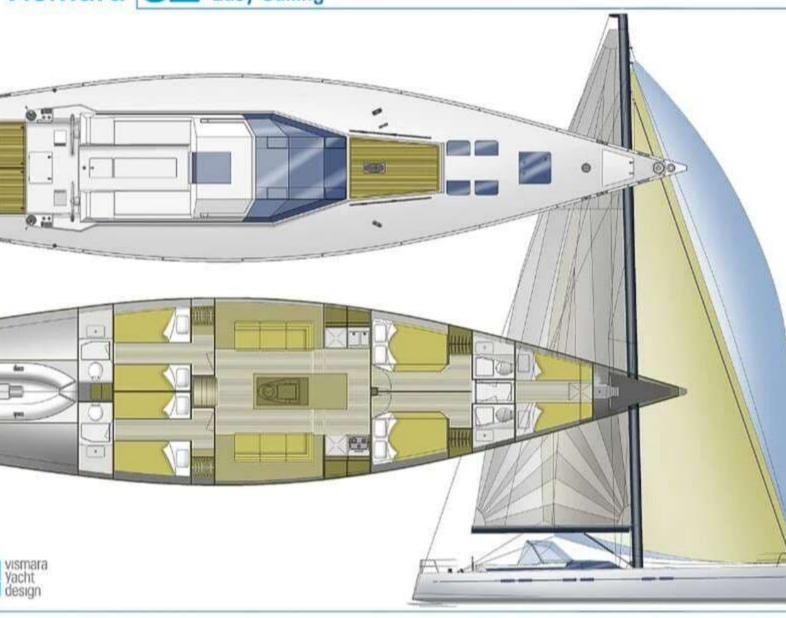

A two-man crew takes care of the guests' well-being on board.

On the Miyabi, 8 guests sleep in two double and two twin cabins.