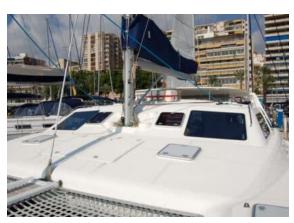

## YACHT INFORMATION

The Voyage 440 impresses with a length of almost 14 metres and an exceptionally spacious deck. There is enough privacy for everyone in the four double cabins with adjoining bathroom. During the day, the huge sunbathing areas invite to sunbathe and relax. Stopping on the way and taking a dip in the water? No problem with the catamaran – a staircase leads from the swimming platform directly into the water.