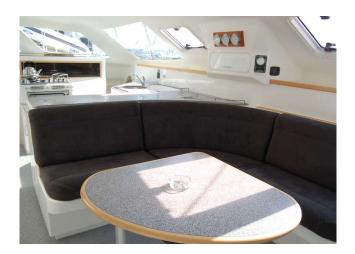

## YACHT INFORMATION

The Voyage 440 impresses with a length of almost 14 metres and an exceptionally spacious deck. There is enough privacy for everyone in the four double cabins with adjoining bathroom. During the day, the huge sunbathing areas invite to sunbathe and relax. Stopping on the way and taking a dip in the water? No problem with the catamaran – a staircase leads from the swimming platform directly into the water.