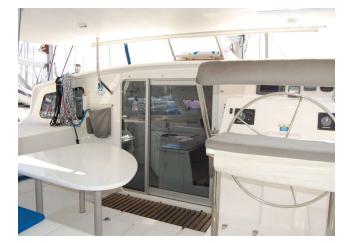

## YACHT INFORMATION

The Voyage 440 impresses with a length of almost 14 metres and an exceptionally spacious deck. There is enough privacy for everyone in the four double cabins with adjoining bathroom. During the day, the huge sunbathing areas invite to sunbathe and relax. Stopping on the way and taking a dip in the water? No problem with the catamaran – a staircase leads from the swimming platform directly into the water.