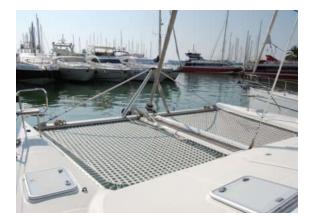

## YACHT INFORMATION

The Voyage 440 impresses with a length of almost 14 metres and an exceptionally spacious deck. There is enough privacy for everyone in the four double cabins with adjoining bathroom. During the day, the huge sunbathing areas invite to sunbathe and relax. Stopping on the way and taking a dip in the water? No problem with the catamaran – a staircase leads from the swimming platform directly into the water.