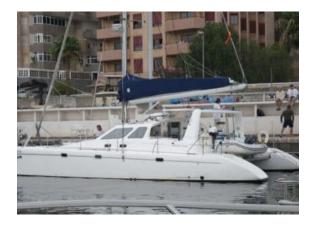

## YACHT INFORMATION

The Voyage 440 impresses with a length of almost 14 metres and an exceptionally spacious deck. There is enough privacy for everyone in the four double cabins with adjoining bathroom. During the day, the huge sunbathing areas invite to sunbathe and relax. Stopping on the way and taking a dip in the water? No problem with the catamaran – a staircase leads from the swimming platform directly into the water.