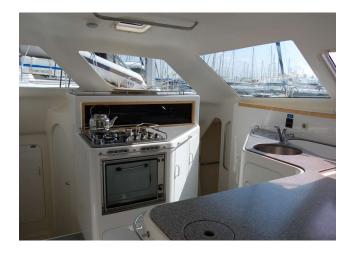

## YACHT INFORMATION

The Voyage 440 impresses with a length of almost 14 metres and an exceptionally spacious deck. There is enough privacy for everyone in the four double cabins with adjoining bathroom. During the day, the huge sunbathing areas invite to sunbathe and relax. Stopping on the way and taking a dip in the water? No problem with the catamaran – a staircase leads from the swimming platform directly into the water.