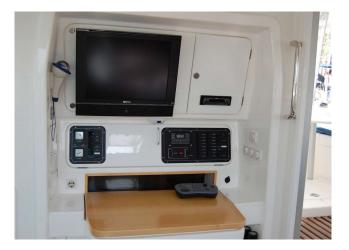

------------------|------------|
| LENGTH              | 13.36 M    |
| YEAR BUILT          | 2006       |
| MAX. GUESTS         | 10         |
| GUEST BERTHS        | 8+2        |
| GUEST CABINS        | 4+2        |
| ISLAND              | MALLORCA   |
| REGISTRATION NUMBER | 0852/2019  |
|                     |            |

## EQUIPMENT







## YACHT INFORMATION

The Voyage 440 impresses with a length of almost 14 metres and an exceptionally spacious deck. There is enough privacy for everyone in the four double cabins with adjoining bathroom. During the day, the huge sunbathing areas invite to sunbathe and relax. Stopping on the way and taking a dip in the water? No problem with the catamaran – a staircase leads from the swimming platform directly into the water.



## VOYAGE 440













info@marina-balear.com www.marina-balear.com +34 680 31 68 62 +34 619 83 36 83



VOYAGE 440



+34 680 31 68 62 +34 619 83 36 83