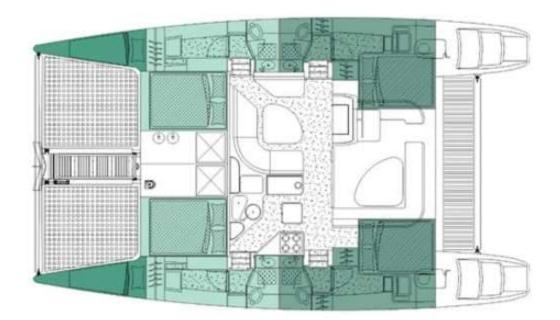

## YACHT INFORMATION

The Voyage 440 impresses with a length of almost 14 metres and an exceptionally spacious deck. There is enough privacy for everyone in the four double cabins with adjoining bathroom. During the day, the huge sunbathing areas invite to sunbathe and relax. Stopping on the way and taking a dip in the water? No problem with the catamaran – a staircase leads from the swimming platform directly into the water.